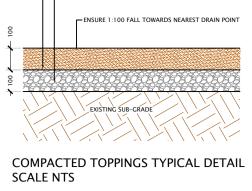

TYPICAL SURFACE DETAIL NTS

## P15 COMPACTED TOPPINGS TYPICAL DETAIL L502 SCALE 1:10

TYPICAL TREE PLANTING DETAILS NTS

| WHERE NECESSARY (CHARCOAL)<br>URTHER INFORMATION AND DETAIL<br>IBED TO STORMWATER<br>ORMATION AND DETAIL | <ul> <li>AVOID C</li> <li>LOCATE<br/>STORES</li> <li>LOCATE<br/>MATERIA</li> </ul> | COMBUSTIB<br>AWAY FROM<br>COMBUSTIB<br>ALS SUCH AS | CIES TO<br>LE MAT<br>THE BUI<br>LE STF<br>FIMBER | WALL<br>TERIA<br>ILDINO<br>RUCTI<br>GARD | LS AND PERGOLAS:<br>LS SUCH AS WOODCHIPS/MULCH, FLAMMABLE FUEL<br>3;<br>URES SUCH AS GARDEN SHEDS, PERGOLAS AND<br>DEN FURNITURE AWAY FROM THE BUILDING; AND<br>IPECIES ARE USED. |                               |          |          |
|----------------------------------------------------------------------------------------------------------|------------------------------------------------------------------------------------|----------------------------------------------------|--------------------------------------------------|------------------------------------------|-----------------------------------------------------------------------------------------------------------------------------------------------------------------------------------|-------------------------------|----------|----------|
|                                                                                                          | PLANT SCHE                                                                         | DULE - ALL P                                       | LANTS A                                          | APPRO                                    | OVED FOR USE IN EDUCATIONAL ENVIRONMENTS                                                                                                                                          |                               |          |          |
| ERNAL SHELVING<br>URTHER INFORMATION AND DETAIL                                                          | SYMBOL<br>TREES & LAF                                                              | CODE<br>RGE SHRUBS                                 | QTY                                              | ВОТ                                      | FANICAL / COMMON NAME                                                                                                                                                             | HEIGHT x WIDTH<br>AT MATURITY | POT SIZE | USES     |
| TH INTERNAL SHELVING<br>URTHER INFORMATION AND DETAIL                                                    | $\bigcirc$                                                                         | АСра                                               | 4                                                | ACA                                      | CIA PARRAMATTENSIS / PARRAMATTA GREEN WATTLE                                                                                                                                      | 16m x 6m                      | 75LT     | (R-N)    |
|                                                                                                          | < + )<br>, , , , , , , , , , , , , , , , , , ,                                     | AGfl                                               | 4                                                | AGC                                      | DNIS FLEXUOSA 'BURGUNDY' / WILLOW MYRTLE                                                                                                                                          | 5m x 3m                       | 75LT     | (R-N)    |
| ORMATION AND DETAIL                                                                                      | (* + )<br>- ~ ~ ~ ~ ~ ~ ~ ~ ~ ~ ~ ~ ~ ~ ~ ~ ~ ~ ~                                  | BRac                                               | 6                                                | BRA                                      | CHYCHITON ACERIFOLIUS / FLAME TREE                                                                                                                                                | 12m x 6m                      | 75LT     |          |
|                                                                                                          | (+)                                                                                | COsr                                               | 6                                                | COF                                      | RYMBIA HYBRID 'SUMMER RED' / FLOWERING GUM                                                                                                                                        | 3-5m x 3m                     | 75LT     | (R-N)    |
|                                                                                                          | +                                                                                  | CUan                                               | 5                                                | CUF                                      | PANIOPSIS ANACARDIOIDES / TUCKEROO                                                                                                                                                | 5-8m x 5-6m                   | 75LT     | (N-BT)   |
| URTHER INFORMATION AND DETAIL                                                                            | < + <b>)</b>                                                                       | HYfl                                               | 6                                                | HY№                                      | IENOSPORUM FLAVUM / NATIVE FRANGIPANI                                                                                                                                             | 6-8m x 5-6m                   | 75LT     |          |
| URTHER INFORMATION AND DETAIL                                                                            | $\left( + \right)$                                                                 | MAgr                                               | 5                                                | MAG                                      | GNOLIA GRANDIFLORA 'LITTLE GEM' / SOUTHERN MAGNOLIA                                                                                                                               | 6m x 3m                       | 75LT     | (N-SE)   |
|                                                                                                          | (+)                                                                                | TRIa                                               | 8                                                | TRIS                                     | STANIOPSIS LAURINA 'LUSCIOUS' / WATER GUM                                                                                                                                         | 7-12m x 3-5m                  | 75LT     | (ST-N)   |
| S FOR FURTHER INFORMATION AND DETAIL                                                                     | < + )<br>+ )                                                                       | ASfr                                               | 4                                                | ASS                                      | SORTED CITRUS AND FRUIT TREES<br>LEMONADE, NAVEL ORANGE, IMPERIAL MANDARIN, WAMPEE                                                                                                | VARIOUS                       | 75LT     | (R)      |
| D AND OILED - H12-1500mm<br>URTHER INFORMATION AND DETAIL                                                | SHRUBS & G                                                                         | RASSES                                             |                                                  |                                          | MULBERRY, STRAWBERRY TREE, BAY LEAF, FRUITLESS OLIVE                                                                                                                              |                               |          |          |
| ND OILED<br>ORMATION AND DETAIL                                                                          | *                                                                                  | ANsp                                               | 142                                              | ANI                                      | GOZANTHOS spp. 'BUSH CRYSTAL' / KANGAROO PAW                                                                                                                                      | 0.8m x 0.6m                   | 20cm     | (R-N-SE) |
|                                                                                                          | +                                                                                  | ATnu                                               | 9                                                | ATR                                      | RIPLEX NUMMULARIA / OLD MAN SALTBUSH                                                                                                                                              | 2-3m x 1-2m                   | 20cm     | (R-N-BT) |
| R FURTHER INFORMATION AND DETAIL                                                                         | +                                                                                  | BAae                                               | 6                                                | BAN                                      | IKSIA AEMULA / WALLUM BANKSIA                                                                                                                                                     | 3-5m x 1-2.5m                 | 20cm     | (R-N)    |
|                                                                                                          | +                                                                                  | BAhy                                               | 9                                                | BAN                                      | IKSIA HYBRID 'BIRD SONG' / BANKSIA                                                                                                                                                | 1-2m x 1-2m                   | 30cm     | (R-SE)   |
| IRTHER INFORMATION AND DETAIL                                                                            | +                                                                                  | CAsa                                               | 1                                                | CAN                                      | IELLIA SASANQUA 'PARADISE LITTLE LIANE' / DWARF CAMELLIA                                                                                                                          | 1.5m x 1-2m                   | 20cm     |          |
|                                                                                                          | +                                                                                  | COal                                               | 27                                               | COF                                      | RREA ALBA / WHITE CORREA                                                                                                                                                          | 1.5m x 1.5m                   | 20cm     | (R-N-SE) |
|                                                                                                          | +                                                                                  | LAan                                               | 2                                                | LAV                                      | ANDULA ANGUSTIFOLIA / ENGLISH LAVENDER                                                                                                                                            | 1-2m x 1-2m                   | 20cm     |          |
|                                                                                                          | +                                                                                  | LEbr                                               | 30                                               | LEU                                      | COPHYTA BROWNII / CUSHION BUSH                                                                                                                                                    | 1-1.2m x 1-1.2m               | 20cm     | (R-N-SE) |
|                                                                                                          | +                                                                                  | OLgt                                               | 29                                               | OLE                                      | ARIA 'GHOST TOWN' / COASTAL DAISY                                                                                                                                                 | 0.8-1m x 0.8-1m               | 20cm     | (R-N)    |
|                                                                                                          | +                                                                                  | VAsp                                               | 26                                               | VAC                                      | CINIUM spp 'KISSES' & 'JELLY BEAN' / BLUEBERRY                                                                                                                                    | 60cm-1m x 75cm                | 20cm     |          |
|                                                                                                          | GROUNDCO                                                                           | VERS                                               |                                                  |                                          |                                                                                                                                                                                   |                               |          |          |
|                                                                                                          | +                                                                                  | CAgl                                               | 134                                              | CAF                                      | RPOBROTUS GLAUCESCENS / PIG FACE                                                                                                                                                  | SPREAD TO 1m                  | 20cm     | (R-N-BT) |
|                                                                                                          | +                                                                                  | STby                                               | 6                                                | STA                                      | CHYS BYZANTINA / LAMB'S EAR                                                                                                                                                       | 30-50cm x 1m                  | 20cm     | (SE)     |
|                                                                                                          |                                                                                    | ASpe                                               | 74                                               | ASS                                      | SORTED PERENNIAL HERBS<br>STRAWBERRY, FENNEL, NATIVE GINGER, NATIVE SPINACH<br>THYME, OREGANO, ROSEMARY, MINT, LEMON VERBENA,<br>LEMON BALM, SAGE, MIDGENBERRY                    | 30cm x 30cm                   | 10cm     | (R-SE)   |
| ON HISTOF                                                                                                | <u> </u>                                                                           |                                                    |                                                  |                                          | Note:                                                                                                                                                                             |                               |          |          |
|                                                                                                          |                                                                                    | 00 /00                                             | - <del>-</del>                                   |                                          |                                                                                                                                                                                   |                               |          |          |
| CONCEPT                                                                                                  |                                                                                    | 09/202<br>10/202                                   |                                                  |                                          | The location of services are indicative only<br>prior to the commencement o                                                                                                       |                               | be prove | n        |
| SK<br>SK                                                                                                 |                                                                                    | 10/202<br>′11/202                                  |                                                  |                                          |                                                                                                                                                                                   |                               |          |          |
|                                                                                                          |                                                                                    | 11/202<br>11/202                                   |                                                  |                                          | Contractor to verify all dimensions on                                                                                                                                            |                               | oort all |          |