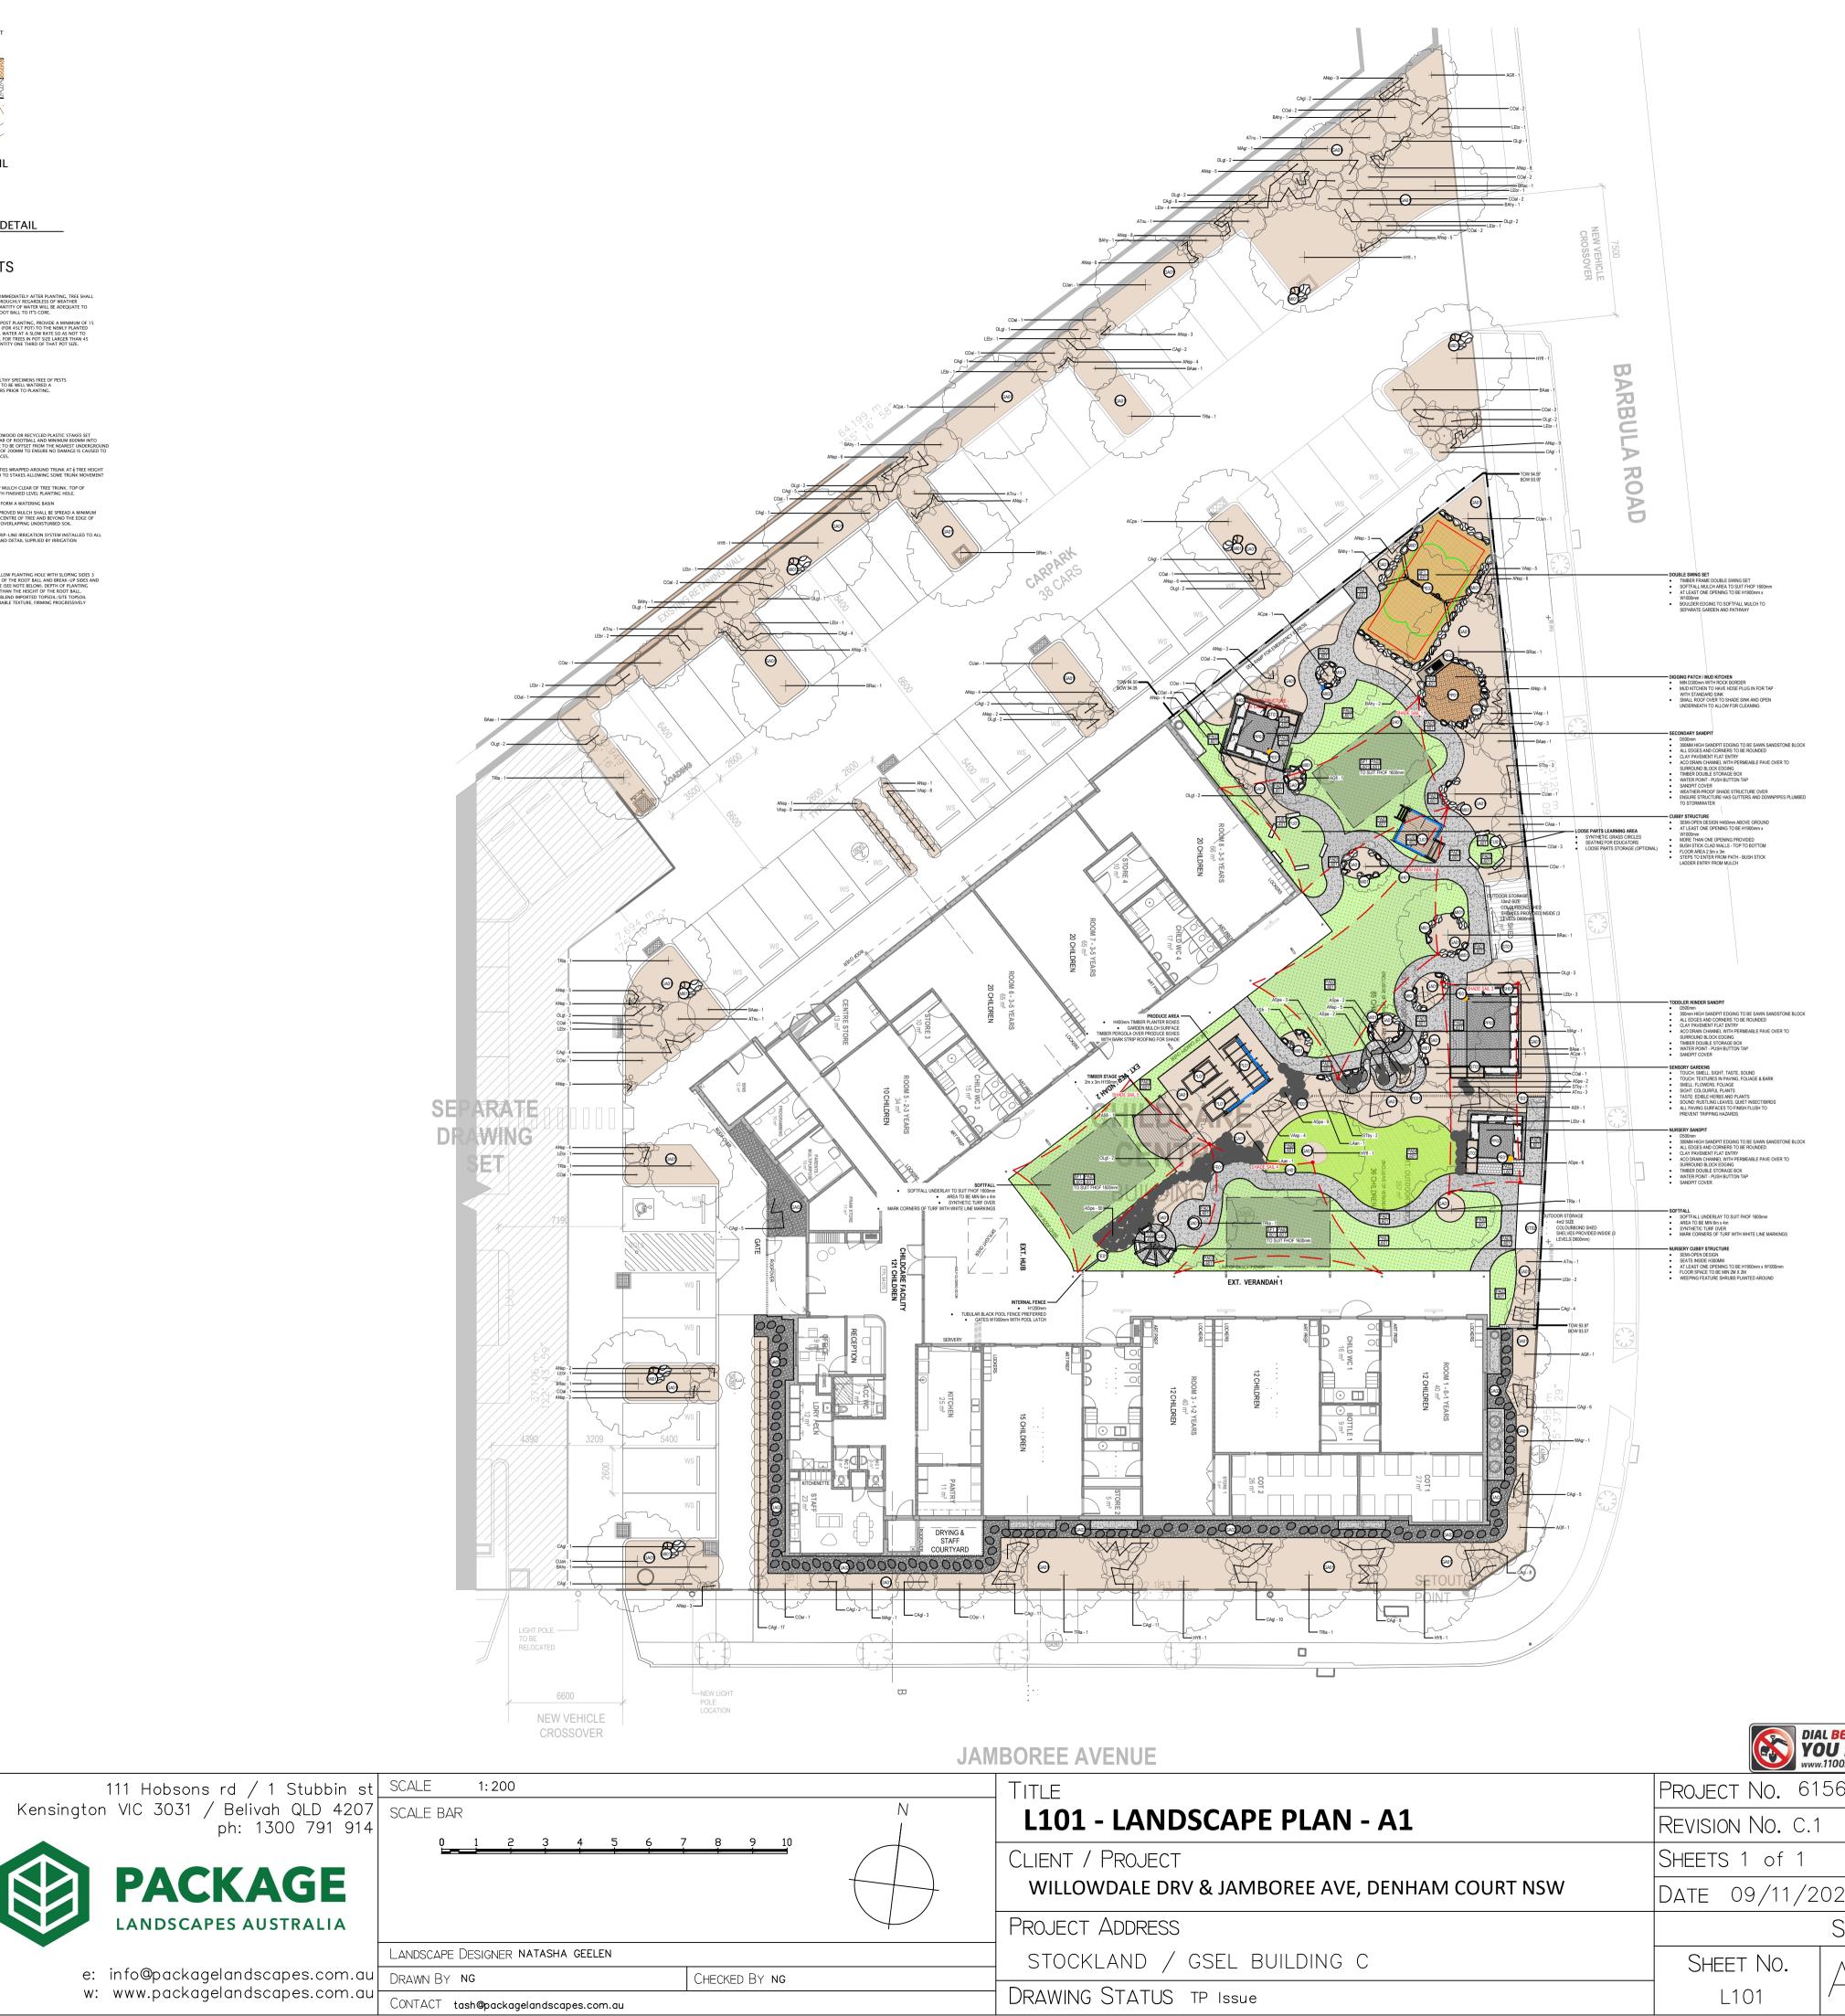

|                                       | LANDSCAPE KEY                                                                                                                                                                          | LANDSCAPE N                                       | NOTES                                                |                                                                                                                                                               | TYPICAL S                           | SURFACE                                                                    |                                                      | ١T                                                            |
|---------------------------------------|----------------------------------------------------------------------------------------------------------------------------------------------------------------------------------------|---------------------------------------------------|------------------------------------------------------|---------------------------------------------------------------------------------------------------------------------------------------------------------------|-------------------------------------|----------------------------------------------------------------------------|------------------------------------------------------|---------------------------------------------------------------|
|                                       |                                                                                                                                                                                        |                                                   | E SETOUT IN CON                                      | ISIDERATION OF MATURE HEIGHTS AND WIDTHS (REFER                                                                                                               | - 100                               |                                                                            | 1:100 FALL TOWARD                                    | S NEA                                                         |
| a 4 4                                 |                                                                                                                                                                                        |                                                   |                                                      | RE GROWTH PROJECTING ACROSS POWER LINE, PATHWAYS<br>ARRIERS TO TREES LOCATED WITHIN 3m OF HARD SURFACES &                                                     |                                     |                                                                            | <del>5050505050</del>                                |                                                               |
|                                       | (PA02) CLAY PAVEMENT<br>FINISH: RUSTIC BROWN OR BUTTERMILK                                                                                                                             | IRRIGATION                                        |                                                      |                                                                                                                                                               | ▶                                   |                                                                            |                                                      |                                                               |
| · • • •                               | REFER PLANS FOR LOCATION. REFER L501 FOR FURTHER INFORMATION AND DETAIL (PA03) SYNTHETIC TURF                                                                                          | IRRIGATION SYSTEM                                 | M OR MANUALLY                                        | TE TO BE SERVICED BY A FULLY AUTOMATED DRIPPER<br>OPERATED SYSTEM WITH TIMER(S) TO THE SATISFACTION OF                                                        |                                     | EXISTIN                                                                    | NG SUB-GRADE                                         | $\overline{\langle}$                                          |
|                                       | FINISH: LONG PILE 40mm<br>REFER PLANS FOR LOCATION. REFER L501 FOR FURTHER INFORMATION AND DETAIL                                                                                      | ENABLE CABLING &                                  | PLUMBING ACCE                                        | DVIDE CONDUITS UNDER / THROUGH HARD STRUCTURES TO<br>ESS TO ALL LANDSCAPED AREAS. INSTALL SEPARATE<br>RDEN BEDS WITH DRIPPER SYSTEM PROVISION TO ALL          | СОМ                                 | PACTED TOI                                                                 | PPINGS TY                                            | PIC                                                           |
|                                       | (PA04) NATURAL TURF<br>FINISH: "TIFTUF<br>REFER PLANS FOR LOCATION. REFER L501 FOR FURTHER INFORMATION AND DETAIL                                                                      | GARDENS. AS PER I                                 |                                                      | RIGATION TO BE RUN OFF RAINWATER TANKS.                                                                                                                       | SCAL                                | E NTS                                                                      |                                                      |                                                               |
|                                       |                                                                                                                                                                                        |                                                   |                                                      | FOLLOWING PRACTICAL COMPLETION THE FOLLOWING                                                                                                                  | P15                                 | СОМРАСТЕ                                                                   |                                                      |                                                               |
|                                       | REFER PLANS FOR LOCATION. REFER L501 FOR FURTHER INFORMATION AND DETAIL (SF1) SOFT-FALL UNDER SYNTHETIC TURF                                                                           | WATERING                                          | OF PLANTS ON                                         | E UNDERTAKEN (C/O CHILDCARE PROVIDER/TENANT):<br>A REGULAR BASIS EQUATING TO FOUR TIMES PER WEEK FOR<br>ION TO THE DRIPPER IRRIGATION SYSTEMS TO ENSURE RAPID |                                     | SCALE 1:10                                                                 |                                                      | 5                                                             |
|                                       | FINISH: TO SUIT FHOF 1600mm<br>REFER PLANS FOR LOCATION. REFER L501 FOR FURTHER INFORMATION AND DETAIL                                                                                 | <ul><li>ROOT GRO\</li><li>CHECKING</li></ul>      | WTH (DEPENDING<br>OF PLANTS, STAI                    | G ON WEATHER CONDITIONS)<br>KES AND TIES EVERY MONTH                                                                                                          | TYPICAL T                           |                                                                            |                                                      | ET                                                            |
|                                       | (SF2) SOFT-FALL MULCH<br>FINISH: CERTIFIED SOFT-FALL MULCH<br>REFER PLANS FOR LOCATION. REFER L502 FOR FURTHER INFORMATION AND DETAIL                                                  | USE IN CHIL                                       | DCARE ENVIRON                                        | RY MONTH (ENSURE SPRAY USED IS ORGANIC AND SAFE FOR<br>MENTS)<br>LANTS EVERY THREE MONTHS                                                                     |                                     |                                                                            | S P SEE                                              |                                                               |
|                                       | (PP01) MUD PIT                                                                                                                                                                         | <ul><li>TOPPING UI</li><li>ANALYSING</li></ul>    | P OF MULCH EVE<br>S SOIL AFTER TV                    | RY SIX MONTHS<br>VELVE MONTHS AND APPLYING FERTILISER IN ACCORDANCE                                                                                           |                                     |                                                                            |                                                      | ·<br>·<br>·<br>·<br>·<br>·<br>·<br>·<br>·<br>·<br>·<br>·<br>· |
|                                       | FINISH: COARSE SAND/SOIL<br>REFER PLANS FOR LOCATION, REFER L502 FOR FURTHER INFORMATION AND DETAIL                                                                                    |                                                   | RECOMMENDATIO                                        | DNS OF THE SOIL ANALYSIS                                                                                                                                      |                                     |                                                                            |                                                      |                                                               |
|                                       | (PPO2) SAND PIT<br>FINISH: APPROVED PLAYGROUND SAND<br>REFER PLANS FOR LOCATION. REFER L502 FOR FURTHER INFORMATION AND DETAIL                                                         | DISCLAIMERS:                                      |                                                      | F SHADE SAILS PROVIDED ON THIS PLAN HAVE BEEN DESIGNED TO                                                                                                     |                                     |                                                                            |                                                      | No.                                                           |
|                                       | EDGING                                                                                                                                                                                 | PACKAGE LAN                                       | DSCAPES DESIG                                        | INS ASSUMPTIONS OF WHAT SHADE VALUE MAY BE REQUIRED<br>OES NOT ASSUME TO SATISFY THE DEPARTMENT OF EDUCATIONS                                                 | 19 29 29 29<br>19 29 29<br>19 29 29 | 15 35 15 (1933 5 m                                                         |                                                      | 100 M                                                         |
|                                       | (E1) SANDSTONE BLOCK EDGING<br>FINISH: SANDSTONE/GRANITE BOULDER<br>REFER PLANS FOR LOCATION. REFER SPECIFICATIONS FOR FURTHER INFORMATION AND DETAIL                                  | ANY ADDITION                                      | NAL SHADE REQU                                       | BJECT TO INTERPRETATION<br>JIREMENTS OR ADJUSTMENTS REQUIRED BY THE DEPARTMENT OF                                                                             |                                     | M                                                                          |                                                      |                                                               |
| -E3-                                  | (E2) TIMBER, STEEL OR PLASTIC EDGING<br>FINISH: HND TIMBER 75x12mm, FORMBOSS REDCOR 150mm/230mm/580mm, PLASTIC GARDEN                                                                  |                                                   |                                                      | N OF WORKS ARE THEREFORE THE LIABILITY OF THE CLIENT<br>SHOULD BE DETERMINED ON SITE                                                                          |                                     |                                                                            |                                                      | _                                                             |
|                                       | EDGING 150x3mm BLACK.<br>REFER PLANS FOR LOCATION. REFER SPECIFICATIONS FOR FURTHER INFORMATION AND DETAIL                                                                             |                                                   | IEASURE IS TO I                                      | ES<br>PROVIDE SUFFICIENT SPACE AND MAINTAIN REDUCED FUEL                                                                                                      | Ī                                   |                                                                            |                                                      |                                                               |
|                                       |                                                                                                                                                                                        | LOADS TO ENSURE<br>LEVELS AT THE BU               |                                                      | OW CRITICAL LIMITS AND PREVENT DIRECT FLAME CONTACT.                                                                                                          |                                     |                                                                            |                                                      | $\int$                                                        |
|                                       | (PE01) PUSH-BUTTON TAP FIXED TO LOG<br>FINISH: STAINLESS STEEL<br>REFER PLANS FOR LOCATION, REFER L401 FOR FURTHER INFORMATION AND DETAIL                                              |                                                   |                                                      | ON CERTIFICATE AND IN PERPETUITY, THE ENTIRE SITE MUST<br>COTION AREA IN ACCORDANCE WITH THE REQUIREMENTS OF                                                  | 150                                 |                                                                            | $\sim$                                               |                                                               |
|                                       | (PE02) DOUBLE SWING SET<br>FINISH: LOG FRAME WITH BLACK HARDWARE - ACTIVITY PLAYGROUNDS                                                                                                | WHEN ESTABLISH                                    | IING AND MAIN                                        | SH FIRE PROTECTION 2019.<br>TAINING AN INNER PROTECTION AREA, THE FOLLOWING                                                                                   | 800                                 | x                                                                          |                                                      | <u>T</u>                                                      |
|                                       | REFER PLANS FOR LOCATION. REFER SPECIFICATIONS FOR FURTHER INFORMATION AND DETAIL<br>(PE11) MUD KITCHEN                                                                                |                                                   | Y COVER SHOUL                                        | D BE LESS THAN 15% AT MATURITY;<br>NOT TOUCH OR OVERHANG THE BUILDING:                                                                                        |                                     |                                                                            | SEOW RELI                                            | EASE FE                                                       |
|                                       | FINISH: STANDARD SINK WITH HOSE INPUT, ROOF OVER AND OPEN UNDERNEATH<br>REFER PLANS FOR LOCATION. REFER L401 FOR FURTHER INFORMATION AND DETAIL                                        | <ul><li>LOWER LIMBS</li><li>TREE CANOP</li></ul>  | S SHOULD BE REI                                      | MOVED UP TO A HEIGHT OF 2 M ABOVE THE GROUND;<br>SEPARATED BY 2 TO 5 M;                                                                                       |                                     | LIGHTLY CON<br>ROOTBALL TO<br>WATER RETAINING PRO<br>MIXED INTO BACKFILLEI | MPACT SOIL UNDER<br>O PREVENT SETTLING<br>DUCT TO BE | IC SPEC                                                       |
| ( <b>- 1</b>                          | CUBBY HOUSES<br>(CU01) CUBBY 1- PITCHED ROOF WEATHERPROOF                                                                                                                              | LARGE DISCO                                       | ONTINUITIES OR                                       | EN TO SMOOTH-BARKED AND EVERGREEN TREES;<br>GAPS IN THE SHRUBS LAYER SHOULD BE PROVIDED TO SLOW<br>ESS OF FIRE TOWARDS BUILDINGS;                             |                                     | MIXED INTO BACKFILLEI<br>MANUFACTURERS SPECI                               | FICATIONS                                            |                                                               |
|                                       | FINISH: H450mm FLOOR WITH STEPS, LADDER AND BUSH POLE WALLS<br>REFER PLANS FOR LOCATION. REFER L402 FOR FURTHER INFORMATION AND DETAIL                                                 | SHRUBS SHO                                        | ULD NOT BE LOC                                       | ATED UNDER TREES;<br>MORE THAN 10% GROUND COVER;                                                                                                              |                                     |                                                                            |                                                      |                                                               |
| *                                     | (CU02) CUBBY 2 - NATURAL CUBBY<br>FINISH: COLLECTION OF BUSHSTICKS ARRANGED IN PYRAMID STACK<br>REFER PLANS FOR LOCATION. REFER L402 FOR FURTHER INFORMATION AND DETAIL                | DISTANCE OF                                       | SHRUBS SHOULD<br>AT LEAST TWICE<br>OF THE VEGETAT    |                                                                                                                                                               |                                     |                                                                            |                                                      |                                                               |
|                                       | TIMBER ELEMENTS                                                                                                                                                                        | GRASS SHOU     100MM IN HEI                       | ILD BE KEPT MO\<br>GHT); AND                         | NN (AS A GUIDE, GRASS SHOULD BE KEPT TO NO MORE THAN                                                                                                          |                                     |                                                                            |                                                      |                                                               |
|                                       | (DE01) DECK TYPE 1<br>FINISH: HWD TIMBER DECKING SANDED AND OILED 140mm BOARDS                                                                                                         |                                                   |                                                      |                                                                                                                                                               |                                     |                                                                            |                                                      |                                                               |
|                                       | REFER PLANS FOR LOCATION. REFER SPECIFICATIONS FOR FURTHER INFORMATION AND DETAIL                                                                                                      | APPENDIX 4 OF PL                                  | ANNING FOR BUS                                       | EQUIRED ASSET PROTECTION ZONE MUST COMPLY WITH<br>SH FIRE<br>D, THE FOLLOWING PRINCIPLES ARE TO BE INCORPORATED:                                              |                                     |                                                                            |                                                      |                                                               |
|                                       | (FU01) BENCH SEAT CIRCLE                                                                                                                                                               | ARE LESS TH                                       | AN 1 METRE),                                         | EA (OR TO THE PROPERTY BOUNDARY WHERE THE SETBACKS                                                                                                            |                                     |                                                                            |                                                      |                                                               |
|                                       | FINISH: HWD TIMBER TOP (LIVE EDGE) WITH POST SUPPORTS<br>REFER PLANS FOR LOCATION. REFER L401 FOR FURTHER INFORMATION AND DETAIL                                                       | CURTILAGE C                                       | F THE BUILDING                                       | TRAFFIC, MUST BE PROVIDED AROUND THE IMMEDIATE<br>;<br>//MEDIATE VICINITY OF THE BUILDING;                                                                    |                                     |                                                                            |                                                      |                                                               |
|                                       | FENCING                                                                                                                                                                                | PLANTING DC     SHRUBS ARE                        | DES NOT PROVID                                       | DE A CONTINUOUS CANOPY TO THE BUILDING (I.E. TREES OR<br>DCATED IN SMALL CLUSTERS);                                                                           |                                     |                                                                            |                                                      |                                                               |
| F1                                    | (FE01) POOL FENCE                                                                                                                                                                      | (IPA) AT MATU                                     | JRITY AND TREES                                      | IOSEN TO ENSURE TREE CANOPY COVER IS LESS THAN 15%<br>S DO NO TOUCH OR OVERHANG BUILDINGS;<br>H FIBROUS BARK, OR WHICH RETAIN/SHED BARK IN LONG               |                                     |                                                                            |                                                      |                                                               |
|                                       | FINISH: BLACK H1200mm POOL FENCE AND GATES (POOL LATCHES)<br>REFER PLANS FOR LOCATION. REFER SPECIFICATIONS FOR FURTHER INFORMATION AND DETAIL                                         | <ul><li>STRIPS OR RE</li><li>USE SMOOTH</li></ul> | ETAIN DEAD MAT                                       | ERIAL IN THEIR CANOPIES;<br>OF TREES SPECIES WHICH GENERALLY DO NOT CARRY A FIRE                                                                              |                                     |                                                                            |                                                      |                                                               |
|                                       | SHADE                                                                                                                                                                                  | AVOID PLAN                                        | into the crow<br>Ting of decid<br>El (I.E. leaf litt | UOUS SPECIES THAT MAY INCREASE FUEL AT SURFACE/                                                                                                               |                                     |                                                                            |                                                      |                                                               |
|                                       | (SH01) SHADE SAIL<br>FINISH: CHARCOAL SAILS WITH GALV. POSTS. POLE PADS WHERE NECESSARY (CHARCOAL)<br>REFER PLANS FOR LOCATION REFER SPECIFICATIONS FOR FURTHER INFORMATION AND DETAIL | <ul><li>AVOID CLIMB</li><li>LOCATE COM</li></ul>  | ING SPECIES TO                                       | WALLS AND PERGOLAS:<br>ERIALS SUCH AS WOODCHIPS/MULCH, FLAMMABLE FUEL                                                                                         |                                     |                                                                            |                                                      |                                                               |
|                                       | (SH02) SHADE STRUCTURE<br>FINISH: UV LASERLITE SKILLION ROOF - DOWNPIPES PLUMBED TO STORMWATER                                                                                         | LOCATE CO                                         |                                                      | LDING;<br>RUCTURES SUCH AS GARDEN SHEDS, PERGOLAS AND<br>GARDEN FURNITURE AWAY FROM THE BUILDING; AND                                                         |                                     |                                                                            |                                                      |                                                               |
|                                       | REFER PLANS FOR LOCATION. REFER L403 FOR FURTHER INFORMATION AND DETAIL                                                                                                                | LOW FLAMMA                                        | BILITY VEGETAT                                       | ION SPECIES ARE USED.                                                                                                                                         |                                     |                                                                            |                                                      |                                                               |
| [[]                                   | (ST01) SHED TYPE 1                                                                                                                                                                     | SYMBOL CO                                         |                                                      | BOTANICAL / COMMON NAME                                                                                                                                       | HE                                  | EIGHT x WIDTH                                                              | POT SIZE                                             | ι                                                             |
|                                       | FINISH: COLOURBOND SHED WITH ROLLER DOOR AND INTERNAL SHELVING<br>REFER PLANS FOR LOCATION. REFER SPECIFICATIONS FOR FURTHER INFORMATION AND DETAIL                                    | TREES & LARGE S                                   | SHRUBS                                               |                                                                                                                                                               | TA                                  | r Maturity                                                                 |                                                      |                                                               |
|                                       | (ST01) SHED TYPE 1<br>FINISH: SMARTLOCKER LOCKAWAY 1100 IN MONOLITH WITH INTERNAL SHELVING<br>REFER PLANS FOR LOCATION. REFER SPECIFICATIONS FOR FURTHER INFORMATION AND DETAIL        | C ACI                                             | pa 4                                                 | ACACIA PARRAMATTENSIS / PARRAMATTA GREEN WATTLE                                                                                                               | 16                                  | m x 6m                                                                     | 75LT                                                 | (                                                             |
|                                       | (ST02) DOUBLE STORAGE BOX<br>FINISH: HWD TIMBER WITH GAS STRUT LIDS                                                                                                                    | (+) AG                                            |                                                      | AGONIS FLEXUOSA 'BURGUNDY' / WILLOW MYRTLE<br>BRACHYCHITON ACERIFOLIUS / FLAME TREE                                                                           |                                     | n x 3m                                                                     | 75LT<br>75LT                                         | (                                                             |
|                                       | REFER PLANS FOR LOCATION. REFER L403 FOR FURTHER INFORMATION AND DETAIL                                                                                                                |                                                   |                                                      | CORYMBIA HYBRID 'SUMMER RED' / FLOWERING GUM                                                                                                                  |                                     | m x 6m<br>5m x 3m                                                          | 75LT                                                 | (                                                             |
|                                       | (GA01) GARDEN BED TYPE 1<br>FINISH: DECOMPOSED GRANITE MULCH - GOLD                                                                                                                    | (+) CUa                                           | an 5                                                 | CUPANIOPSIS ANACARDIOIDES / TUCKEROO                                                                                                                          | 5-                                  | 8m x 5-6m                                                                  | 75LT                                                 | (                                                             |
|                                       | REFER PLANS FOR LOCATION. REFER SPECIFICATIONS FOR FURTHER INFORMATION AND DETAIL<br>(GA02) GARDEN BED TYPE 2                                                                          | (+) HYf                                           | 1 6                                                  | HYMENOSPORUM FLAVUM / NATIVE FRANGIPANI                                                                                                                       | 6-                                  | 8m x 5-6m                                                                  | 75LT                                                 |                                                               |
| Imp                                   | FINISH: PEBBLE GRAVEL MIN DIA. 50mm<br>REFER PLANS FOR LOCATION. REFER SPECIFICATIONS FOR FURTHER INFORMATION AND DETAIL                                                               | (+) MA                                            | •                                                    | MAGNOLIA GRANDIFLORA 'LITTLE GEM' / SOUTHERN MAGNOLIA                                                                                                         |                                     | n x 3m                                                                     | 75LT                                                 | (                                                             |
| 8900                                  | (MI01) RANDOM BOULDERS<br>FINISH: MUDSTONE OR GRANITE BOULDERS<br>REFER PLANS FOR LOCATION. REFER REFER SPECIFICATIONS FOR FURTHER INFORMATION AND DETAIL                              |                                                   |                                                      | TRISTANIOPSIS LAURINA 'LUSCIOUS' / WATER GUM<br>ASSORTED CITRUS AND FRUIT TREES                                                                               |                                     | 12m x 3-5m<br>ARIOUS                                                       | 75LT<br>75LT                                         | (                                                             |
|                                       | (MI02) UPRIGHT LOGS                                                                                                                                                                    | ASI                                               | . 4                                                  | LEMONADE, NAVEL ORANGE, IMPERIAL MANDARIN, WAMPEE<br>MULBERRY, STRAWBERRY TREE, BAY LEAF, FRUITLESS OLIVE                                                     |                                     |                                                                            | , UL I                                               | (                                                             |
|                                       | FINISH: HWD OR APPROVED LOGS ROUTED EDGE, SANDED AND OILED - H12-1500mm<br>REFER PLANS FOR LOCATION. REFER SPECIFICATIONS FOR FURTHER INFORMATION AND DETAIL                           | SHRUBS & GRASS                                    | SES                                                  |                                                                                                                                                               |                                     |                                                                            |                                                      |                                                               |
|                                       | (PL01) RAISED TIMBER PLANTER<br>FINISH: HWD OR APPROVED TIMBER SLEEPERS SANDED AND OILED<br>REFER PLANS FOR LOCATION. REFER L405 FOR FURTHER INFORMATION AND DETAIL                    | + AN:                                             | sp 142                                               | ANIGOZANTHOS spp. 'BUSH CRYSTAL' / KANGAROO PAW                                                                                                               | 0.8                                 | 8m x 0.6m                                                                  | 20cm                                                 | (                                                             |
|                                       | (TR01) TREE EXISTING (RETAIN)<br>FINISH: EXISTING TREE                                                                                                                                 | + ATr                                             |                                                      | ATRIPLEX NUMMULARIA / OLD MAN SALTBUSH                                                                                                                        |                                     | 3m x 1-2m                                                                  | 20cm                                                 | (                                                             |
| ₩~~~~~~~~~~~~~~~~~~~~~~~~~~~~~~~~~~~~ | REFER PLANS FOR LOCATION. REFER ARBORIST REPORT FOR FURTHER INFORMATION AND DETAIL PROPOSED PLANTING                                                                                   | + BAa                                             |                                                      | BANKSIA AEMULA / WALLUM BANKSIA<br>BANKSIA HYBRID 'BIRD SONG' / BANKSIA                                                                                       |                                     | 5m x 1-2.5m<br>2m x 1-2m                                                   | 20cm<br>30cm                                         | (                                                             |
|                                       | FINISH: PROPOSED TREES/SHRUBS<br>REFER PLANS FOR LOCATION. REFER PLANTING PLAN FOR FURTHER INFORMATION AND DETAIL                                                                      | + BAI<br>+ CAs                                    |                                                      | CAMELLIA SASANQUA 'PARADISE LITTLE LIANE' / DWARF CAMELLIA                                                                                                    |                                     | 5m x 1-2m                                                                  | 20cm                                                 | (                                                             |
|                                       |                                                                                                                                                                                        | + CO                                              | al 27                                                | CORREA ALBA / WHITE CORREA                                                                                                                                    | 1.5                                 | ōm x 1.5m                                                                  | 20cm                                                 | (                                                             |
|                                       |                                                                                                                                                                                        | + LAa                                             | an 2                                                 | LAVANDULA ANGUSTIFOLIA / ENGLISH LAVENDER                                                                                                                     | 1-3                                 | 2m x 1-2m                                                                  | 20cm                                                 |                                                               |
|                                       |                                                                                                                                                                                        |                                                   |                                                      |                                                                                                                                                               |                                     | 1.2m x 1-1.2m                                                              | 20cm                                                 | (                                                             |
|                                       |                                                                                                                                                                                        | ( + ) OLg                                         |                                                      | OLEARIA 'GHOST TOWN' / COASTAL DAISY<br>VACCINIUM spp 'KISSES' & 'JELLY BEAN' / BLUEBERRY                                                                     |                                     | 8-1m x 0.8-1m<br>)cm-1m x 75cm                                             | 20cm<br>20cm                                         | (                                                             |
|                                       |                                                                                                                                                                                        | GROUNDCOVERS                                      |                                                      |                                                                                                                                                               |                                     |                                                                            |                                                      |                                                               |
|                                       |                                                                                                                                                                                        | + CAg                                             | gl 134                                               | CARPOBROTUS GLAUCESCENS / PIG FACE                                                                                                                            | SF                                  | PREAD TO 1m                                                                | 20cm                                                 | (                                                             |
|                                       |                                                                                                                                                                                        | + STE                                             |                                                      | STACHYS BYZANTINA / LAMB'S EAR                                                                                                                                |                                     | -50cm x 1m                                                                 | 20cm                                                 | (                                                             |
|                                       |                                                                                                                                                                                        | ASr                                               | pe 74                                                | ASSORTED PERENNIAL HERBS<br>STRAWBERRY, FENNEL, NATIVE GINGER, NATIVE SPINACH<br>THYME, OREGANO, ROSEMARY, MINT, LEMON VERBENA,                               | 30                                  | lcm x 30cm                                                                 | 10cm                                                 | (                                                             |
|                                       |                                                                                                                                                                                        |                                                   |                                                      | LEMON BALM, SAGE, MIDGENBERRY                                                                                                                                 |                                     |                                                                            |                                                      |                                                               |
|                                       | REVISION HISTOR                                                                                                                                                                        | RY                                                |                                                      | Note:                                                                                                                                                         |                                     |                                                                            |                                                      |                                                               |
|                                       | PLAYGROUND CONCEPT                                                                                                                                                                     |                                                   | /2023                                                | The location of services are indica                                                                                                                           | tive onlv a                         | nd must                                                                    | be prove                                             | en                                                            |
| B                                     | GSEL FEEDBACK                                                                                                                                                                          | 16/10                                             | /2023                                                | prior to the commence                                                                                                                                         |                                     |                                                                            | ,                                                    |                                                               |
| C<br>C.1                              | GSEL FEEDBACK<br>ADDITIONAL DDA RAMP                                                                                                                                                   | 02/11<br>09/11                                    |                                                      | Contractor to verify all dimens<br>discrepancies prior t                                                                                                      |                                     |                                                                            | port all                                             |                                                               |
|                                       |                                                                                                                                                                                        | 00/TT,                                            | , 2020                                               | Figured dimensions to be taken ir                                                                                                                             |                                     |                                                                            | ina from                                             | n                                                             |
|                                       |                                                                                                                                                                                        |                                                   |                                                      | drawings. All dimensions in millime                                                                                                                           |                                     |                                                                            |                                                      |                                                               |