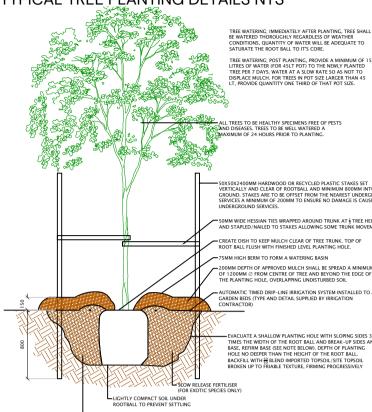

## P15 COMPACTED TOPPINGS TYPICAL DETAIL L502 SCALE 1:10

TYPICAL TREE PLANTING DETAILS NTS

| WHERE NECESSARY (CHARCOAL)<br>URTHER INFORMATION AND DETAIL<br>IBED TO STORMWATER<br>ORMATION AND DETAIL | <ul> <li>AVOID C</li> <li>LOCATE<br/>STORES</li> <li>LOCATE<br/>MATERIA</li> </ul> | COMBUSTIB<br>AWAY FROM<br>COMBUSTIB<br>ALS SUCH AS | CIES TO<br>LE MAT<br>THE BUI<br>LE STF<br>FIMBER | WALL<br>TERIA<br>ILDINO<br>RUCTI<br>GARD | LS AND PERGOLAS:<br>LS SUCH AS WOODCHIPS/MULCH, FLAMMABLE FUEL<br>3;<br>URES SUCH AS GARDEN SHEDS, PERGOLAS AND<br>DEN FURNITURE AWAY FROM THE BUILDING; AND<br>IPECIES ARE USED. |                               |          |          |
|----------------------------------------------------------------------------------------------------------|------------------------------------------------------------------------------------|----------------------------------------------------|--------------------------------------------------|------------------------------------------|-----------------------------------------------------------------------------------------------------------------------------------------------------------------------------------|-------------------------------|----------|----------|
|                                                                                                          | PLANT SCHE                                                                         | DULE - ALL P                                       | LANTS A                                          | APPRO                                    | OVED FOR USE IN EDUCATIONAL ENVIRONMENTS                                                                                                                                          |                               |          |          |
| ERNAL SHELVING<br>URTHER INFORMATION AND DETAIL                                                          | SYMBOL<br>TREES & LAF                                                              | CODE<br>RGE SHRUBS                                 | QTY                                              | ВОТ                                      | FANICAL / COMMON NAME                                                                                                                                                             | HEIGHT x WIDTH<br>AT MATURITY | POT SIZE | USES     |
| TH INTERNAL SHELVING<br>URTHER INFORMATION AND DETAIL                                                    | $\bigcirc$                                                                         | АСра                                               | 4                                                | ACA                                      | CIA PARRAMATTENSIS / PARRAMATTA GREEN WATTLE                                                                                                                                      | 16m x 6m                      | 75LT     | (R-N)    |
|                                                                                                          | < + )<br>, , , , , , , , , , , , , , , , , , ,                                     | AGfl                                               | 4                                                | AGC                                      | DNIS FLEXUOSA 'BURGUNDY' / WILLOW MYRTLE                                                                                                                                          | 5m x 3m                       | 75LT     | (R-N)    |
| ORMATION AND DETAIL                                                                                      | (* + )<br>- ~ ~ ~ ~ ~ ~ ~ ~ ~ ~ ~ ~ ~ ~ ~ ~ ~ ~ ~                                  | BRac                                               | 6                                                | BRA                                      | CHYCHITON ACERIFOLIUS / FLAME TREE                                                                                                                                                | 12m x 6m                      | 75LT     |          |
|                                                                                                          | (+)                                                                                | COsr                                               | 6                                                | COF                                      | RYMBIA HYBRID 'SUMMER RED' / FLOWERING GUM                                                                                                                                        | 3-5m x 3m                     | 75LT     | (R-N)    |
|                                                                                                          | +                                                                                  | CUan                                               | 5                                                | CUF                                      | PANIOPSIS ANACARDIOIDES / TUCKEROO                                                                                                                                                | 5-8m x 5-6m                   | 75LT     | (N-BT)   |
| URTHER INFORMATION AND DETAIL                                                                            | < + <b>)</b>                                                                       | HYfl                                               | 6                                                | HY№                                      | IENOSPORUM FLAVUM / NATIVE FRANGIPANI                                                                                                                                             | 6-8m x 5-6m                   | 75LT     |          |
| URTHER INFORMATION AND DETAIL                                                                            | $\left( + \right)$                                                                 | MAgr                                               | 5                                                | MAG                                      | GNOLIA GRANDIFLORA 'LITTLE GEM' / SOUTHERN MAGNOLIA                                                                                                                               | 6m x 3m                       | 75LT     | (N-SE)   |
|                                                                                                          | (+)                                                                                | TRIa                                               | 8                                                | TRIS                                     | STANIOPSIS LAURINA 'LUSCIOUS' / WATER GUM                                                                                                                                         | 7-12m x 3-5m                  | 75LT     | (ST-N)   |
| S FOR FURTHER INFORMATION AND DETAIL                                                                     | < + )<br>+ )                                                                       | ASfr                                               | 4                                                | ASS                                      | SORTED CITRUS AND FRUIT TREES<br>LEMONADE, NAVEL ORANGE, IMPERIAL MANDARIN, WAMPEE                                                                                                | VARIOUS                       | 75LT     | (R)      |
| D AND OILED - H12-1500mm<br>URTHER INFORMATION AND DETAIL                                                | SHRUBS & G                                                                         | RASSES                                             |                                                  |                                          | MULBERRY, STRAWBERRY TREE, BAY LEAF, FRUITLESS OLIVE                                                                                                                              |                               |          |          |
| ND OILED<br>ORMATION AND DETAIL                                                                          | *                                                                                  | ANsp                                               | 142                                              | ANI                                      | GOZANTHOS spp. 'BUSH CRYSTAL' / KANGAROO PAW                                                                                                                                      | 0.8m x 0.6m                   | 20cm     | (R-N-SE) |
|                                                                                                          | +                                                                                  | ATnu                                               | 9                                                | ATR                                      | RIPLEX NUMMULARIA / OLD MAN SALTBUSH                                                                                                                                              | 2-3m x 1-2m                   | 20cm     | (R-N-BT) |
| R FURTHER INFORMATION AND DETAIL                                                                         | +                                                                                  | BAae                                               | 6                                                | BAN                                      | IKSIA AEMULA / WALLUM BANKSIA                                                                                                                                                     | 3-5m x 1-2.5m                 | 20cm     | (R-N)    |
|                                                                                                          | +                                                                                  | BAhy                                               | 9                                                | BAN                                      | IKSIA HYBRID 'BIRD SONG' / BANKSIA                                                                                                                                                | 1-2m x 1-2m                   | 30cm     | (R-SE)   |
| IRTHER INFORMATION AND DETAIL                                                                            | +                                                                                  | CAsa                                               | 1                                                | CAN                                      | IELLIA SASANQUA 'PARADISE LITTLE LIANE' / DWARF CAMELLIA                                                                                                                          | 1.5m x 1-2m                   | 20cm     |          |
|                                                                                                          | +                                                                                  | COal                                               | 27                                               | COF                                      | RREA ALBA / WHITE CORREA                                                                                                                                                          | 1.5m x 1.5m                   | 20cm     | (R-N-SE) |
|                                                                                                          | +                                                                                  | LAan                                               | 2                                                | LAV                                      | ANDULA ANGUSTIFOLIA / ENGLISH LAVENDER                                                                                                                                            | 1-2m x 1-2m                   | 20cm     |          |
|                                                                                                          | +                                                                                  | LEbr                                               | 30                                               | LEU                                      | COPHYTA BROWNII / CUSHION BUSH                                                                                                                                                    | 1-1.2m x 1-1.2m               | 20cm     | (R-N-SE) |
|                                                                                                          | +                                                                                  | OLgt                                               | 29                                               | OLE                                      | ARIA 'GHOST TOWN' / COASTAL DAISY                                                                                                                                                 | 0.8-1m x 0.8-1m               | 20cm     | (R-N)    |
|                                                                                                          | +                                                                                  | VAsp                                               | 26                                               | VAC                                      | CINIUM spp 'KISSES' & 'JELLY BEAN' / BLUEBERRY                                                                                                                                    | 60cm-1m x 75cm                | 20cm     |          |
|                                                                                                          | GROUNDCO                                                                           | VERS                                               |                                                  |                                          |                                                                                                                                                                                   |                               |          |          |
|                                                                                                          | +                                                                                  | CAgl                                               | 134                                              | CAF                                      | RPOBROTUS GLAUCESCENS / PIG FACE                                                                                                                                                  | SPREAD TO 1m                  | 20cm     | (R-N-BT) |
|                                                                                                          | +                                                                                  | STby                                               | 6                                                | STA                                      | CHYS BYZANTINA / LAMB'S EAR                                                                                                                                                       | 30-50cm x 1m                  | 20cm     | (SE)     |
|                                                                                                          |                                                                                    | ASpe                                               | 74                                               | ASS                                      | SORTED PERENNIAL HERBS<br>STRAWBERRY, FENNEL, NATIVE GINGER, NATIVE SPINACH<br>THYME, OREGANO, ROSEMARY, MINT, LEMON VERBENA,<br>LEMON BALM, SAGE, MIDGENBERRY                    | 30cm x 30cm                   | 10cm     | (R-SE)   |
| ON HISTOF                                                                                                | <u> </u>                                                                           |                                                    |                                                  |                                          | Note:                                                                                                                                                                             |                               |          |          |
|                                                                                                          |                                                                                    | 00 /00                                             | - <del>-</del>                                   |                                          |                                                                                                                                                                                   |                               |          |          |
| CONCEPT                                                                                                  |                                                                                    | 09/202<br>10/202                                   |                                                  |                                          | The location of services are indicative only<br>prior to the commencement o                                                                                                       |                               | be prove | n        |
| SK<br>SK                                                                                                 |                                                                                    | 10/202<br>′11/202                                  |                                                  |                                          |                                                                                                                                                                                   |                               |          |          |
|                                                                                                          |                                                                                    | 11/202<br>11/202                                   |                                                  |                                          | Contractor to verify all dimensions on                                                                                                                                            |                               | oort all |          |