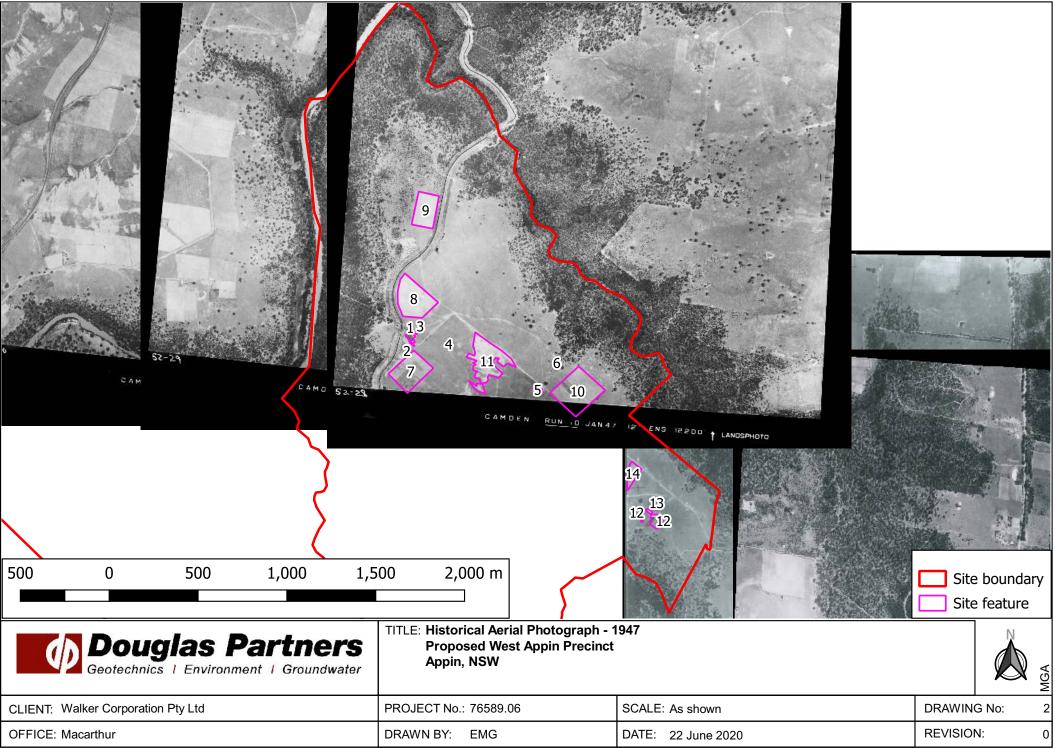

| Year | Drawing Ref       | Key Observations                                                                                                                                                                                                                                                                                                                                                                                                                                                                                                                                                                                                                   |
|------|-------------------|------------------------------------------------------------------------------------------------------------------------------------------------------------------------------------------------------------------------------------------------------------------------------------------------------------------------------------------------------------------------------------------------------------------------------------------------------------------------------------------------------------------------------------------------------------------------------------------------------------------------------------|
| 1947 | Drawing 2         | Aerial photographs for 1947 were available for the northern portion of the site only – photographs for the remainder of the site were unavailable from SDS.  The UCS aqueduct is visible.  The site and surrounding area appear to be used for low density agricultural (e.g. pastoral) purposes. Key site features include small structures, farm dams (four, possibly five dams), localised areas of agriculture and ground disturbance including possible filling.                                                                                                                                                              |
| 1956 | Drawings 3a to 3c | Aerial photographs for 1956 were available for approximately 70% of the site covering the northern, central and western portions. The south eastern and southern portions of the site were not available.  The general profile and land uses for the site and surrounding area remain generally consistent with 1947 with a small increase in residency evident along Macquariedale Road in the northern portion. Key site features include farm dams (35 not previously observed in the 1947 aerial photographs), structures, ground disturbance/possible filling, localised areas of agriculture activity and a possible quarry. |
| 1961 | Drawing 4         | Aerial photographs for 1961 were only available for the northern portion of the site.  Agricultural activity at the site has been further established since 1956 with the construction of four farm dams, new fields and one residence in the northern portion of the site, close to the UCS.                                                                                                                                                                                                                                                                                                                                      |