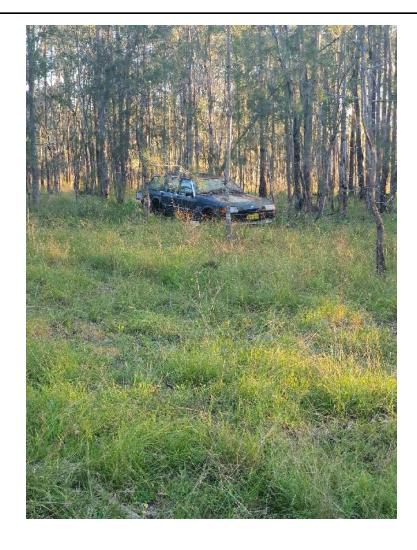

- Localised dumping was observed in some gullies largely minor refuse (MRP 83; plate 93) and cars and machinery (MRP 105; plate 121) with the exception of MRP 96 (plates 108 111) and 97 (plate 112) where dumping appeared to be widespread and systematic. An area of waste tyre dumping was noted at MRP 111 (plates 125 to 127).
- An underground water system linking water troughs and pivot irrigators was present on some portions of the site, pipe work was largely noted to be steel (MRP 113; plate 129).
- An area of possible livestock burial was observed (MRP 103; plates 118 and 119).
- Fuel storages were noted in above ground storage tanks at water pumps, specifically MRPs 89, 108 and 115 (plates 130 and 131). A discarded AST was also noted at MRP 112 (plate 128).
- The dairy farm operations area (MRP 89) likely has some chemical storage but closer inspection was not possible at the time of the walk over.
- A model plane airfield was noted at MRP 85 however inspection of this portion of the site was not
  possible at the time of the walk over. A heritage house (former dairy farm) is located near to the
  airfield MRP 86; plate 96).
- Internal roads were surfaced with coal wash in places (MRP 110; plate 124).
- Stockpiles were observed at MRP 92 (plate 102) and large stockpiles at MRP 90 (plates 99 to 101), likely associated with construction of the Cataract Tunnel and possibly the USC.