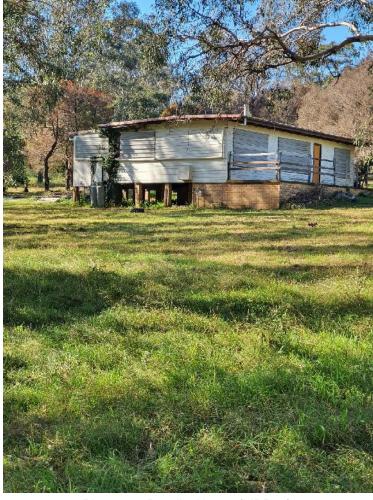

- Farm dams were scattered throughout the area, the majority of which, from inspection of the surface, appeared to have embankments constructed from locally derived material.
- Localised dumping was observed in some gullies and areas of the site which had not been secured, such as along the western portion near the Nepean River (MRP 5; plate 5, MRP12; plates 13 and 14, MRP 15 and 6; plates 17 to 21, MRP 45; plate 52) and to the rear (southern end) of lots on the eastern side of Macquariedale Road (MRP 51; plate 58, MRP 54; plates 61 and 62, MRP 56; plate 64).
- There were several houses in this area, some of which were derelict (MRP 38; plate 45) and many
  of which were of the age which would indicate that hazardous building materials may be present.
- Three monitoring bores belonging to BHP Billiton or South32 were observed on this portion of the site (MRP 8; plates 8 and 9, MRP28; plate 33 and MRP 53; plate 60).
- Several informal dirt bike tracks were noted throughout the site (MRP 2; plate 2).
- An underground water system linking water troughs was present on some portions of the site.
   These pipe networks are sometimes known to be made of asbestos cement, this was not confirmed during the inspection.
- Several timber power pole alignments were encountered. The bases of the pole are typically treated with pesticides and the poles themselves treated with chemicals to prevent corrosion which can impact surrounding soils.
- An area of possible livestock burial was observed in the northern portion (MRP30; plate 35).