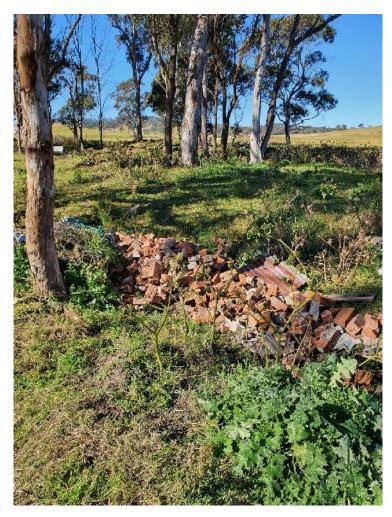

- Stockpiles and small mounds were occasionally observed such as next to the USC (MRP27; plate 32) and to the rear (north) of lots north east of Macquariedale Road (MRP40 to 44; plates 45 to 51). Minor fill mounds were observed at MRP 55 (plate 63) located in the south eastern part of this portion of the site. Building rubble was observed north of Macquariedale Road, near the USC (MRP 24; plates 27 to 29) and minor building rubble was observed on the north east portion at MRP (plate 39). A small sand stockpile was noted on a lot on the northern side of Macquariedale Road (MRP 39).
- Small areas of coal wash material was observed on the ground surface near the USC, at MRP 19 (plate 23).
- Several large stockpiles were observed at the intersection of Macquariedale Road and the USC.