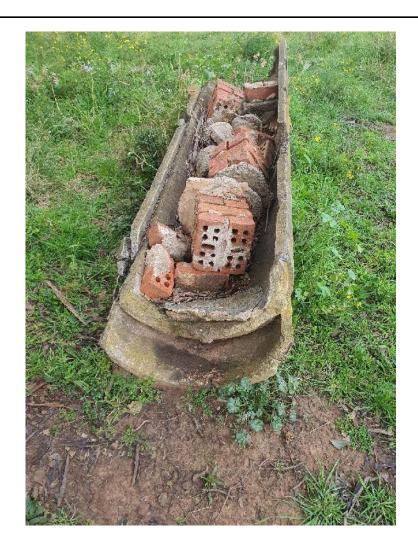

- Stockpiles and small mounds were occasionally observed such as next to the USC (MRP27; plate 32) and to the rear (north) of lots north east of Macquariedale Road (MRP40 to 44; plates 45 to 51). Minor fill mounds were observed at MRP 55 (plate 63) located in the south eastern part of this portion of the site. Building rubble was observed north of Macquariedale Road, near the USC (MRP 24; plates 27 to 29) and minor building rubble was observed on the north east portion at MRP (plate 39). A small sand stockpile was noted on a lot on the northern side of Macquariedale Road (MRP 39).
- Small areas of coal wash material was observed on the ground surface near the USC, at MRP 19 (plate 23).
- Several large stockpiles were observed at the intersection of Macquariedale Road and the USC.