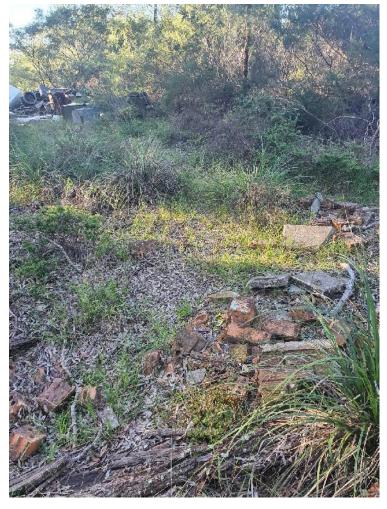

- Stockpiles and small mounds were occasionally observed such as next to the USC (MRP27; plate 32) and to the rear (north) of lots north east of Macquariedale Road (MRP40 to 44; plates 45 to 51). Minor fill mounds were observed at MRP 55 (plate 63) located in the south eastern part of this portion of the site. Building rubble was observed north of Macquariedale Road, near the USC (MRP 24; plates 27 to 29) and minor building rubble was observed on the north east portion at MRP (plate 39). A small sand stockpile was noted on a lot on the northern side of Macquariedale Road (MRP 39).
- Small areas of coal wash material was observed on the ground surface near the USC, at MRP 19 (plate 23).
- Several large stockpiles were observed at the intersection of Macquariedale Road and the USC.

- Systematic dumping was observed along Elladale Road including construction and demolition materials (MRP 65; plates 74 to 76, MRP 67; plate 78, MRP 70; plate 81 and MNP 76; plates 86 to 88).
- Several stockpiles were noted along Elladale Road (MRP 59; plate 67, MRP60; plates 68 and 69, MRP 61 to 63; plates 71 and 72).
- Farm dams were scattered throughout the area, the majority of which were observed to have embankments constructed from locally derived material. One dam embankment was noted to contain building rubble.
- Several timber power pole alignments were encountered.
- There were several houses in this area (i.e. along Brooks Point Road) some of which may be derelict and many of which were of the age which would indicate that hazardous building materials may be present.