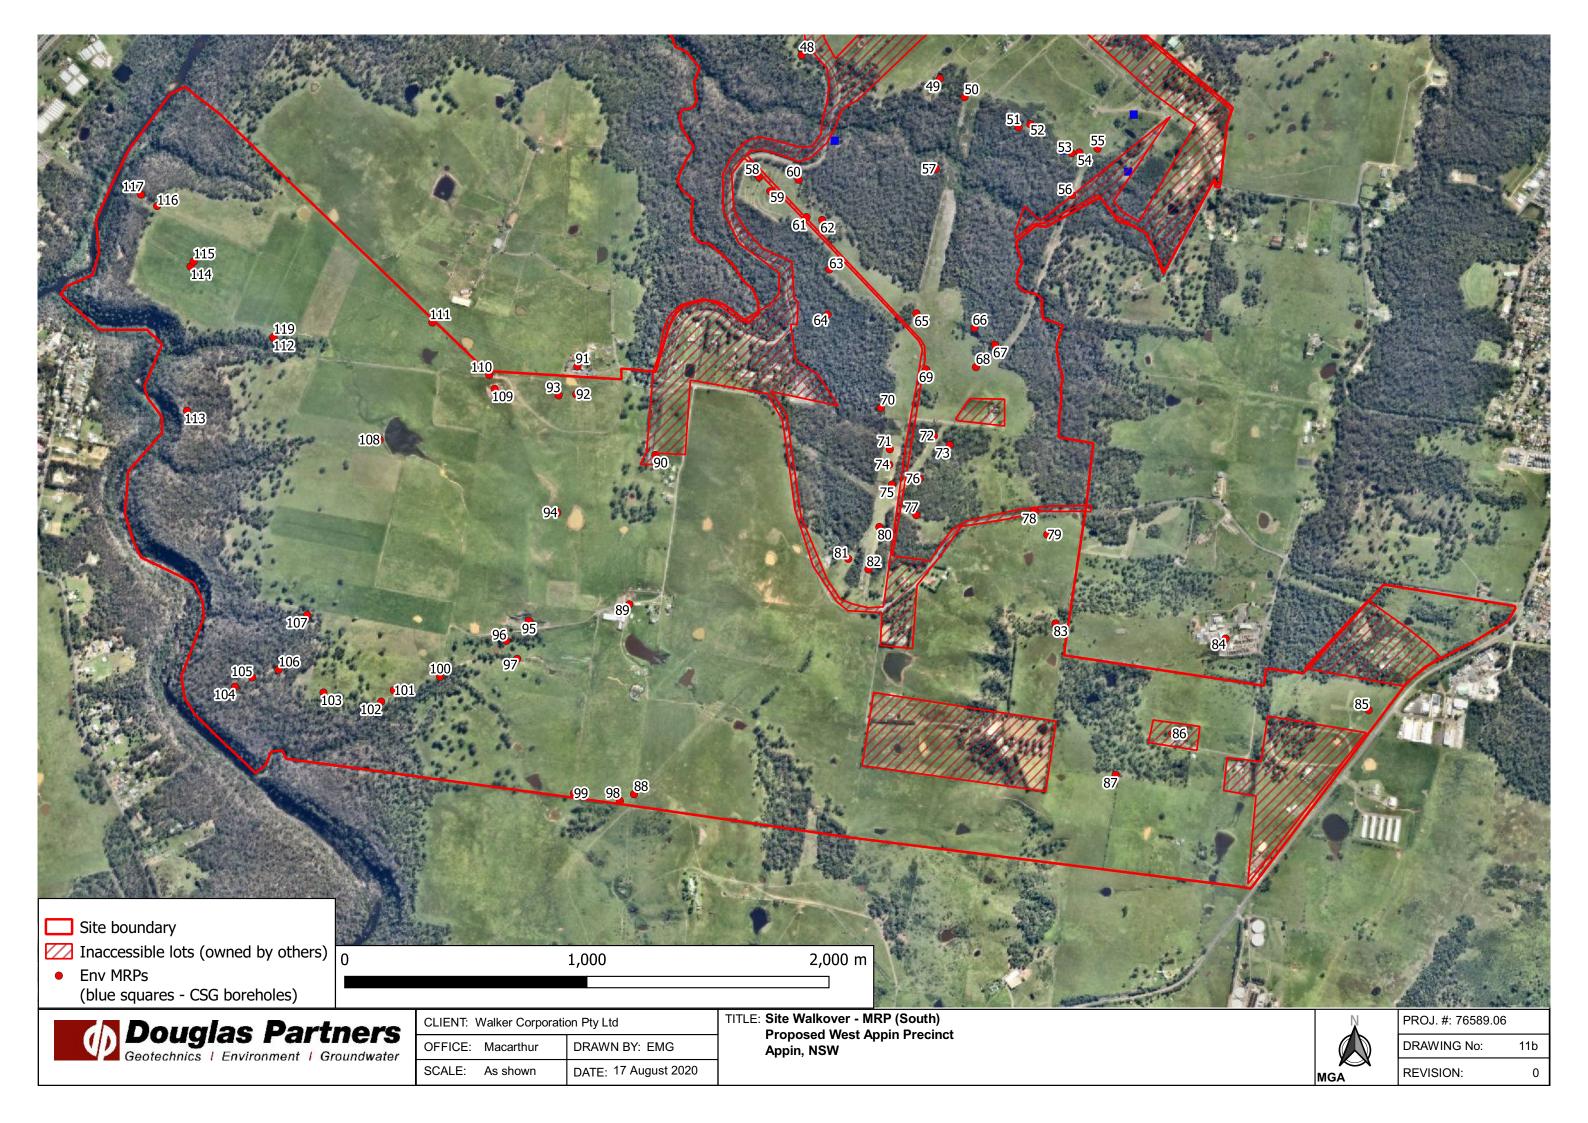

Portions of the site were not accessible for the site walk over including small acreage residential lots in the south eastern end of Macquariedale Road. These areas are shown on Drawings 11a and b, Appendix A.

During the inspection key site features identified in the site history assessment were visited (where access was possible), mapping reference points (MRP) recorded for key observations made during the walk over and photographs taken of MRP. The MRP are shown on Drawings 11a and b and plates are provided in Appendix D. Inaccessible areas as noted where relevant below are also presented on Drawings 11a and b. The findings of the walk over are summarised below.

The central portion of the site comprised the lots surrounding Elladale Road, from the intersection with Brooks Point Road to the site boundary at the USC. This portion of the site was characterised by gently rolling hills fringed by thick vegetation and bushland. The heavily vegetated areas were not investigated as part of this walk over as they were largely inaccessible. The following general features were noted:

- Systematic dumping was observed along Elladale Road including construction and demolition materials (MRP 65; plates 74 to 76, MRP 67; plate 78, MRP 70; plate 81 and MNP 76; plates 86 to 88).
- Several stockpiles were noted along Elladale Road (MRP 59; plate 67, MRP60; plates 68 and 69, MRP 61 to 63; plates 71 and 72).
- Farm dams were scattered throughout the area, the majority of which were observed to have embankments constructed from locally derived material. One dam embankment was noted to contain building rubble.
- Several timber power pole alignments were encountered.
- There were several houses in this area (i.e. along Brooks Point Road) some of which may be derelict and many of which were of the age which would indicate that hazardous building materials may be present.

The Southern portion of the site encompassed the land south of Brooks Point Road between the Cataract River in the west and Wilton Road in the east. The land consisted of broad rolling hills with occasional steep ground at ridge crests and sandstone escarpments on the boundary of the Cataract River. The land was heavily vegetated in the western area adjacent the Nepean River but otherwise largely cleared. The following general features were noted:

- A coal seam gas well network was observed in the west (MRP 93; plates 103 to 105) near Appin Colliery) centre (MRP 94; plate 106) and south of the site (MRP 98 and 99; plates 113 and 114) and a pipeline extending towards the south west (MRP 101; plate 116, MRP 102; plate 117) adjacent to the creek in the south west portion of the site. A mine communication antenna was also observed (MRP 100; plate 115).
- As with the remainder of the site, several timber power pole alignments were encountered throughout.

- Localised dumping was observed in some gullies largely minor refuse (MRP 83; plate 93) and cars and machinery (MRP 105; plate 121) with the exception of MRP 96 (plates 108 111) and 97 (plate 112) where dumping appeared to be widespread and systematic. An area of waste tyre dumping was noted at MRP 111 (plates 125 to 127).
- An underground water system linking water troughs and pivot irrigators was present on some portions of the site, pipe work was largely noted to be steel (MRP 113; plate 129).
- An area of possible livestock burial was observed (MRP 103; plates 118 and 119).
- Fuel storages were noted in above ground storage tanks at water pumps, specifically MRPs 89, 108 and 115 (plates 130 and 131). A discarded AST was also noted at MRP 112 (plate 128).
- The dairy farm operations area (MRP 89) likely has some chemical storage but closer inspection was not possible at the time of the walk over.
- A model plane airfield was noted at MRP 85 however inspection of this portion of the site was not
  possible at the time of the walk over. A heritage house (former dairy farm) is located near to the
  airfield MRP 86; plate 96).
- Internal roads were surfaced with coal wash in places (MRP 110; plate 124).
- Stockpiles were observed at MRP 92 (plate 102) and large stockpiles at MRP 90 (plates 99 to 101), likely associated with construction of the Cataract Tunnel and possibly the USC.