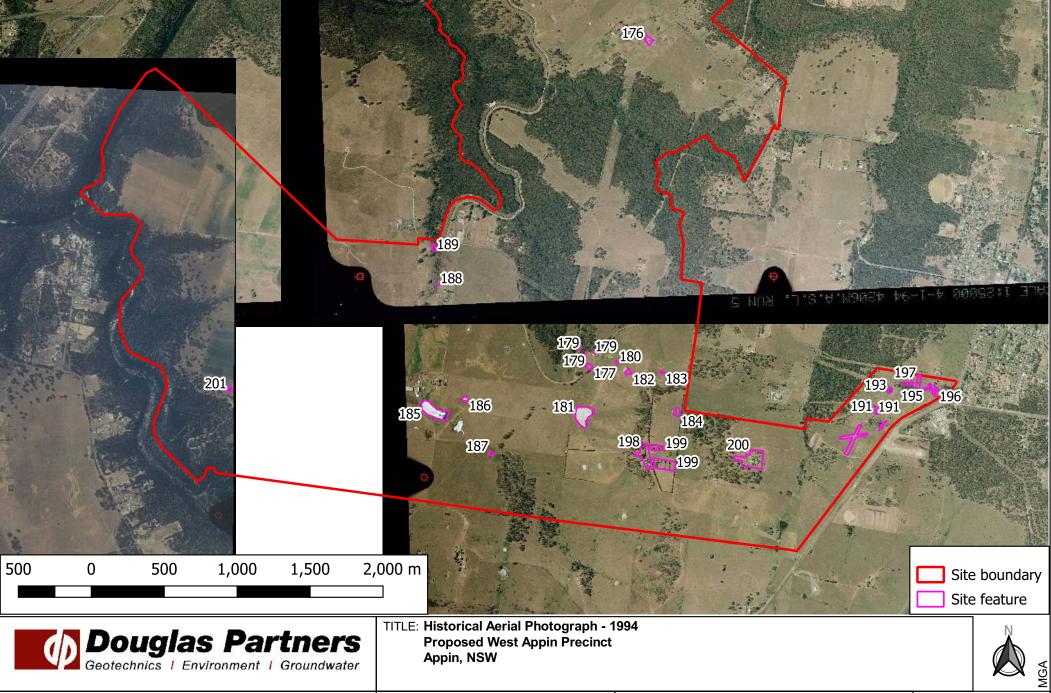

11

¹https://portal.spatial.nsw.gov.au/portal/apps/webappviewer/index.html?id=44e72c6c7ccf498cb1c822b740c647d3. Last accessed 17 June 2020.

| Year | Drawing Ref | Key Observations                                                                                                                                                                                                                                                                                                                                                                                                                                                                                                                                                                                                                                                                                                                                                                                                                                                                                                                                                 |
|------|-------------|------------------------------------------------------------------------------------------------------------------------------------------------------------------------------------------------------------------------------------------------------------------------------------------------------------------------------------------------------------------------------------------------------------------------------------------------------------------------------------------------------------------------------------------------------------------------------------------------------------------------------------------------------------------------------------------------------------------------------------------------------------------------------------------------------------------------------------------------------------------------------------------------------------------------------------------------------------------|
| 1975 | Drawing 5   | Available aerial photographs for 1975 cover the whole site area and immediate surrounds, however some are of low resolution.  The site continues to be subject to further establishment of agricultural activity, as additional farm dams (25, possibly 26 not previously observed) and fields have been constructed at the site since 1961. Ground disturbance near residences and agricultural areas are visible in the southern portion of the site.  Scouring associated with the high-pressure gas and electricity power lines that traverse the site are evident. Some ground disturbance is visible in the western portion of the site, west of the UCS and west of Elladale Road. Appin Power Station is visible near the south eastern portion of the site (previous aerial photographs did not cover this portion of the surrounding area). Several greenhouses in clusters of between 15 and 20 structures are visible to the north east of the site. |
| 1990 | Drawing 6   | Aerial photographs for 1990 were available for approximately 80% of the site covering the northern, central, western and eastern portions. The southern portion of the site were not available. Further residences have been constructed along Macquariedale Road, Wilton Road and Brooks Point Road since 1975 and fields and 20 farm dams not previously observed at the site. Localised areas of ground disturbance and possible filling were also observed.                                                                                                                                                                                                                                                                                                                                                                                                                                                                                                  |
| 1994 | Drawing 7   | Aerial photographs for 1994 were available for approximately 90% of the site; aerial photographs for a small portion of the southern central part of the site was not available.  As with the previous aerial photographs, there was evidence of increasing occupancy (rural residency) and low-density agricultural land use, including the construction of more dams (12 not previously observed), paddocks and large fields. Some ground disturbance near the UCS in the northernmost portion of the site and may be publicly accessible. A possible airport was visible in the south west portion of the site, near Wilton Road.                                                                                                                                                                                                                                                                                                                             |
| 2005 | Drawing 8   | Aerial photographs for 2005 were available for approximately 75% of the site; aerial photographs for the south western portion of the site were not available.  Several residences and associated structures have been constructed along Macquariedale Road. Stockpiles (likely of soil) are visible on the westernmost portion of Elladale Road. Ground disturbance is visible in the corridor of the gas main and power lines near their intersection, next to Brooks Point Road. A small possible orchard is visible on Brooks Point Road. Residences have been constructed on lots in the south eastern portion of the site, next to Wilton Road. Seven new farm dams have been constructed on the site since 1994.                                                                                                                                                                                                                                          |

The PAEC category types observed at the site are typical of such similar sites in the general region. A total of 280 individual PAECs were recorded across the site. Of the 280 individual PAEC, the two most common types were farm dams (40%) and current and historical structures (25%). The location of each PAEC is shown on Drawings 12a to g, Appendix A.