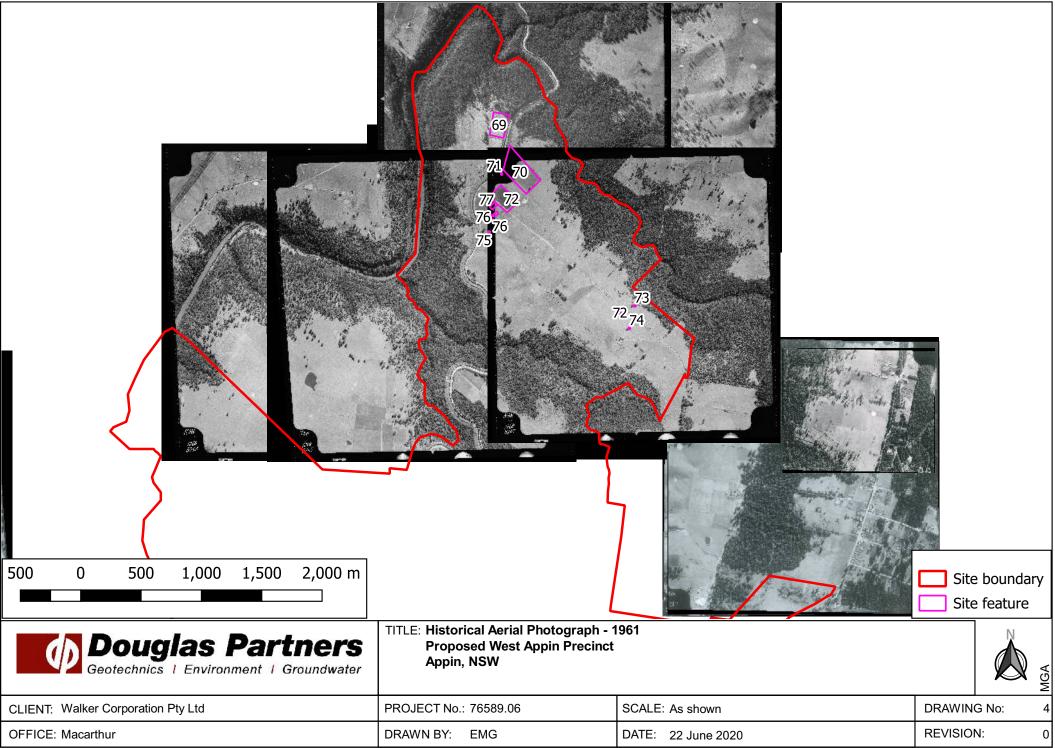

#### 6.1 Historical Aerial Photographs

A search was made using the NSW Spatial Data Services (SDS) online Spatial Mapping tool<sup>1</sup> (pre 2010 images) and Nearmap (2010 onwards) for historical aerial photographs covering the site area. Select years providing approximate ten-year intervals and based on the availability and quality of images covering the whole site were visually assessed for general site uses, changes in site activity between aerial photographs and to identify key site features for further assessment.

A summary of key observations are provided in Table 5, below. The key site features are presented on Drawings 2 to 10, Appendix A and further documented in Table B.1, Appendix B.

Table 5: Summary of key observations from historical aerial photographs

| Year | Drawing Ref       | Key Observations                                                                                                                                                                                                                                                                                                                                                                                                                                                                                                                                                                                                                   |
|------|-------------------|------------------------------------------------------------------------------------------------------------------------------------------------------------------------------------------------------------------------------------------------------------------------------------------------------------------------------------------------------------------------------------------------------------------------------------------------------------------------------------------------------------------------------------------------------------------------------------------------------------------------------------|
| 1947 | Drawing 2         | Aerial photographs for 1947 were available for the northern portion of the site only – photographs for the remainder of the site were unavailable from SDS.  The UCS aqueduct is visible.  The site and surrounding area appear to be used for low density agricultural (e.g. pastoral) purposes. Key site features include small structures, farm dams (four, possibly five dams), localised areas of agriculture and ground disturbance including possible filling.                                                                                                                                                              |
| 1956 | Drawings 3a to 3c | Aerial photographs for 1956 were available for approximately 70% of the site covering the northern, central and western portions. The south eastern and southern portions of the site were not available.  The general profile and land uses for the site and surrounding area remain generally consistent with 1947 with a small increase in residency evident along Macquariedale Road in the northern portion. Key site features include farm dams (35 not previously observed in the 1947 aerial photographs), structures, ground disturbance/possible filling, localised areas of agriculture activity and a possible quarry. |
| 1961 | Drawing 4         | Aerial photographs for 1961 were only available for the northern portion of the site.  Agricultural activity at the site has been further established since 1956 with the construction of four farm dams, new fields and one residence in the northern portion of the site, close to the UCS.                                                                                                                                                                                                                                                                                                                                      |