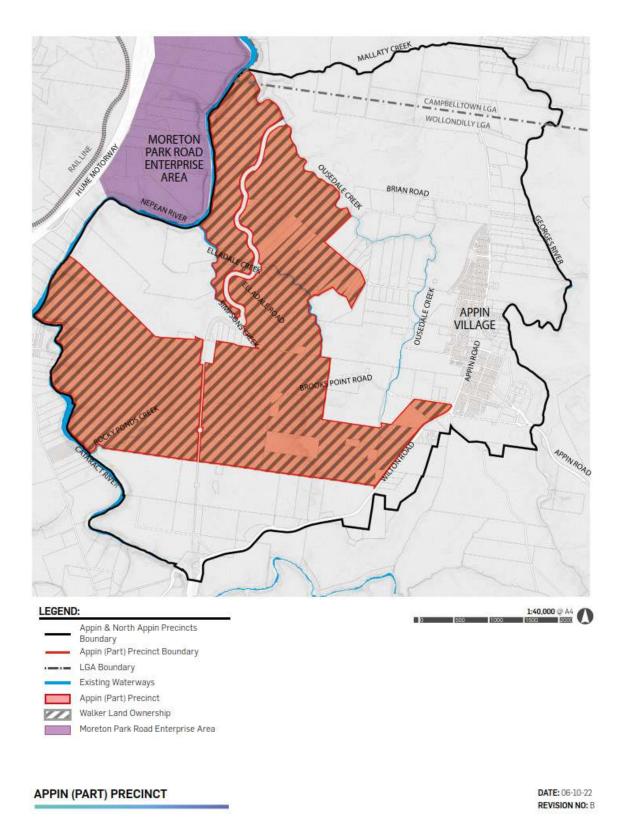

The precinct and structure plan boundaries are Wilton Road to the east, the Nepean River to the west and Ousedale Creek to the north. Refer to Figure 1 and Table 2 for key attributes of the precinct plan and structure plan area.

The Appin (Part) Precinct Plan zones land for conservation, urban development and infrastructure and establishes the statutory planning framework permitting the delivery of a range of residential typologies, retail, education, business premises, recreation areas, and infrastructure services and provides development standards that development must fulfil. Within the proposed urban development zone, 12,000+ dwellings can be delivered.

Figure 1: Appin (Part) Precinct Boundary

Table 2: Summary of Appin (Part) Precinct key attributes

|                       | Location | Key Attributes         |                                                                                                  |
|-----------------------|----------|------------------------|--------------------------------------------------------------------------------------------------|
| Appin (Part) Precinct |          | Area                   | <ul> <li>Total - 1,378 ha</li> <li>Walker - 1,248ha</li> <li>Private Ownership - 94ha</li> </ul> |
|                       |          | LGA                    | Primarily Wollondilly LGA                                                                        |
|                       |          | Proposed<br>Dwellings  | 12,000+                                                                                          |
| A                     |          | Proposed<br>Population | 36,000+                                                                                          |