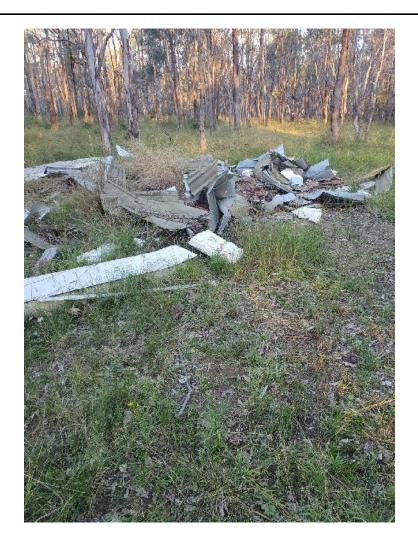

- Farm dams were scattered throughout the area, the majority of which, from inspection of the surface, appeared to have embankments constructed from locally derived material.
- Localised dumping was observed in some gullies and areas of the site which had not been secured, such as along the western portion near the Nepean River (MRP 5; plate 5, MRP12; plates 13 and 14, MRP 15 and 6; plates 17 to 21, MRP 45; plate 52) and to the rear (southern end) of lots on the eastern side of Macquariedale Road (MRP 51; plate 58, MRP 54; plates 61 and 62, MRP 56; plate 64).
- There were several houses in this area, some of which were derelict (MRP 38; plate 45) and many
  of which were of the age which would indicate that hazardous building materials may be present.
- Three monitoring bores belonging to BHP Billiton or South32 were observed on this portion of the site (MRP 8; plates 8 and 9, MRP28; plate 33 and MRP 53; plate 60).
- Several informal dirt bike tracks were noted throughout the site (MRP 2; plate 2).
- An underground water system linking water troughs was present on some portions of the site.
   These pipe networks are sometimes known to be made of asbestos cement, this was not confirmed during the inspection.
- Several timber power pole alignments were encountered. The bases of the pole are typically treated with pesticides and the poles themselves treated with chemicals to prevent corrosion which can impact surrounding soils.
- An area of possible livestock burial was observed in the northern portion (MRP30; plate 35).

- Stockpiles and small mounds were occasionally observed such as next to the USC (MRP27; plate 32) and to the rear (north) of lots north east of Macquariedale Road (MRP40 to 44; plates 45 to 51). Minor fill mounds were observed at MRP 55 (plate 63) located in the south eastern part of this portion of the site. Building rubble was observed north of Macquariedale Road, near the USC (MRP 24; plates 27 to 29) and minor building rubble was observed on the north east portion at MRP (plate 39). A small sand stockpile was noted on a lot on the northern side of Macquariedale Road (MRP 39).
- Small areas of coal wash material was observed on the ground surface near the USC, at MRP 19 (plate 23).
- Several large stockpiles were observed at the intersection of Macquariedale Road and the USC.

- Systematic dumping was observed along Elladale Road including construction and demolition materials (MRP 65; plates 74 to 76, MRP 67; plate 78, MRP 70; plate 81 and MNP 76; plates 86 to 88).
- Several stockpiles were noted along Elladale Road (MRP 59; plate 67, MRP60; plates 68 and 69, MRP 61 to 63; plates 71 and 72).
- Farm dams were scattered throughout the area, the majority of which were observed to have embankments constructed from locally derived material. One dam embankment was noted to contain building rubble.
- Several timber power pole alignments were encountered.
- There were several houses in this area (i.e. along Brooks Point Road) some of which may be derelict and many of which were of the age which would indicate that hazardous building materials may be present.