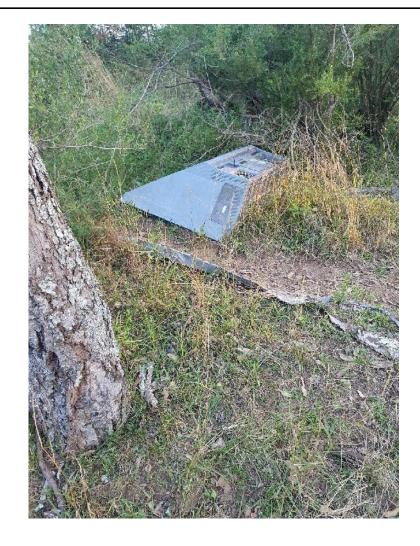

- Localised dumping was observed in some gullies largely minor refuse (MRP 83; plate 93) and cars and machinery (MRP 105; plate 121) with the exception of MRP 96 (plates 108 111) and 97 (plate 112) where dumping appeared to be widespread and systematic. An area of waste tyre dumping was noted at MRP 111 (plates 125 to 127).
- An underground water system linking water troughs and pivot irrigators was present on some portions of the site, pipe work was largely noted to be steel (MRP 113; plate 129).
- An area of possible livestock burial was observed (MRP 103; plates 118 and 119).
- Fuel storages were noted in above ground storage tanks at water pumps, specifically MRPs 89, 108 and 115 (plates 130 and 131). A discarded AST was also noted at MRP 112 (plate 128).
- The dairy farm operations area (MRP 89) likely has some chemical storage but closer inspection was not possible at the time of the walk over.
- A model plane airfield was noted at MRP 85 however inspection of this portion of the site was not
  possible at the time of the walk over. A heritage house (former dairy farm) is located near to the
  airfield MRP 86; plate 96).
- Internal roads were surfaced with coal wash in places (MRP 110; plate 124).
- Stockpiles were observed at MRP 92 (plate 102) and large stockpiles at MRP 90 (plates 99 to 101), likely associated with construction of the Cataract Tunnel and possibly the USC.