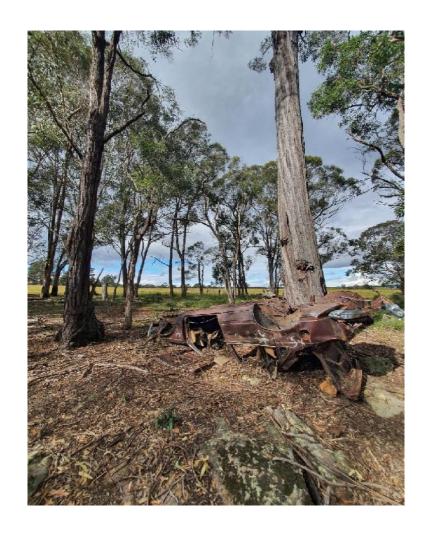

- Localised dumping was observed in some gullies largely minor refuse (MRP 83; plate 93) and cars and machinery (MRP 105; plate 121) with the exception of MRP 96 (plates 108 111) and 97 (plate 112) where dumping appeared to be widespread and systematic. An area of waste tyre dumping was noted at MRP 111 (plates 125 to 127).
- An underground water system linking water troughs and pivot irrigators was present on some portions of the site, pipe work was largely noted to be steel (MRP 113; plate 129).
- An area of possible livestock burial was observed (MRP 103; plates 118 and 119).
- Fuel storages were noted in above ground storage tanks at water pumps, specifically MRPs 89, 108 and 115 (plates 130 and 131). A discarded AST was also noted at MRP 112 (plate 128).
- The dairy farm operations area (MRP 89) likely has some chemical storage but closer inspection was not possible at the time of the walk over.
- A model plane airfield was noted at MRP 85 however inspection of this portion of the site was not
  possible at the time of the walk over. A heritage house (former dairy farm) is located near to the
  airfield MRP 86; plate 96).
- Internal roads were surfaced with coal wash in places (MRP 110; plate 124).
- Stockpiles were observed at MRP 92 (plate 102) and large stockpiles at MRP 90 (plates 99 to 101), likely associated with construction of the Cataract Tunnel and possibly the USC.