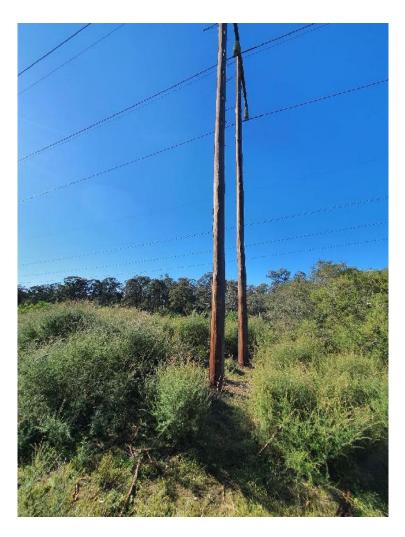

- Farm dams were scattered throughout the area, the majority of which, from inspection of the surface, appeared to have embankments constructed from locally derived material.
- Localised dumping was observed in some gullies and areas of the site which had not been secured, such as along the western portion near the Nepean River (MRP 5; plate 5, MRP12; plates 13 and 14, MRP 15 and 6; plates 17 to 21, MRP 45; plate 52) and to the rear (southern end) of lots on the eastern side of Macquariedale Road (MRP 51; plate 58, MRP 54; plates 61 and 62, MRP 56; plate 64).
- There were several houses in this area, some of which were derelict (MRP 38; plate 45) and many
  of which were of the age which would indicate that hazardous building materials may be present.
- Three monitoring bores belonging to BHP Billiton or South32 were observed on this portion of the site (MRP 8; plates 8 and 9, MRP28; plate 33 and MRP 53; plate 60).
- Several informal dirt bike tracks were noted throughout the site (MRP 2; plate 2).
- An underground water system linking water troughs was present on some portions of the site.
   These pipe networks are sometimes known to be made of asbestos cement, this was not confirmed during the inspection.
- Several timber power pole alignments were encountered. The bases of the pole are typically treated with pesticides and the poles themselves treated with chemicals to prevent corrosion which can impact surrounding soils.
- An area of possible livestock burial was observed in the northern portion (MRP30; plate 35).

- Systematic dumping was observed along Elladale Road including construction and demolition materials (MRP 65; plates 74 to 76, MRP 67; plate 78, MRP 70; plate 81 and MNP 76; plates 86 to 88).
- Several stockpiles were noted along Elladale Road (MRP 59; plate 67, MRP60; plates 68 and 69, MRP 61 to 63; plates 71 and 72).
- Farm dams were scattered throughout the area, the majority of which were observed to have embankments constructed from locally derived material. One dam embankment was noted to contain building rubble.
- Several timber power pole alignments were encountered.
- There were several houses in this area (i.e. along Brooks Point Road) some of which may be derelict and many of which were of the age which would indicate that hazardous building materials may be present.

- A coal seam gas well network was observed in the west (MRP 93; plates 103 to 105) near Appin Colliery) centre (MRP 94; plate 106) and south of the site (MRP 98 and 99; plates 113 and 114) and a pipeline extending towards the south west (MRP 101; plate 116, MRP 102; plate 117) adjacent to the creek in the south west portion of the site. A mine communication antenna was also observed (MRP 100; plate 115).
- As with the remainder of the site, several timber power pole alignments were encountered throughout.