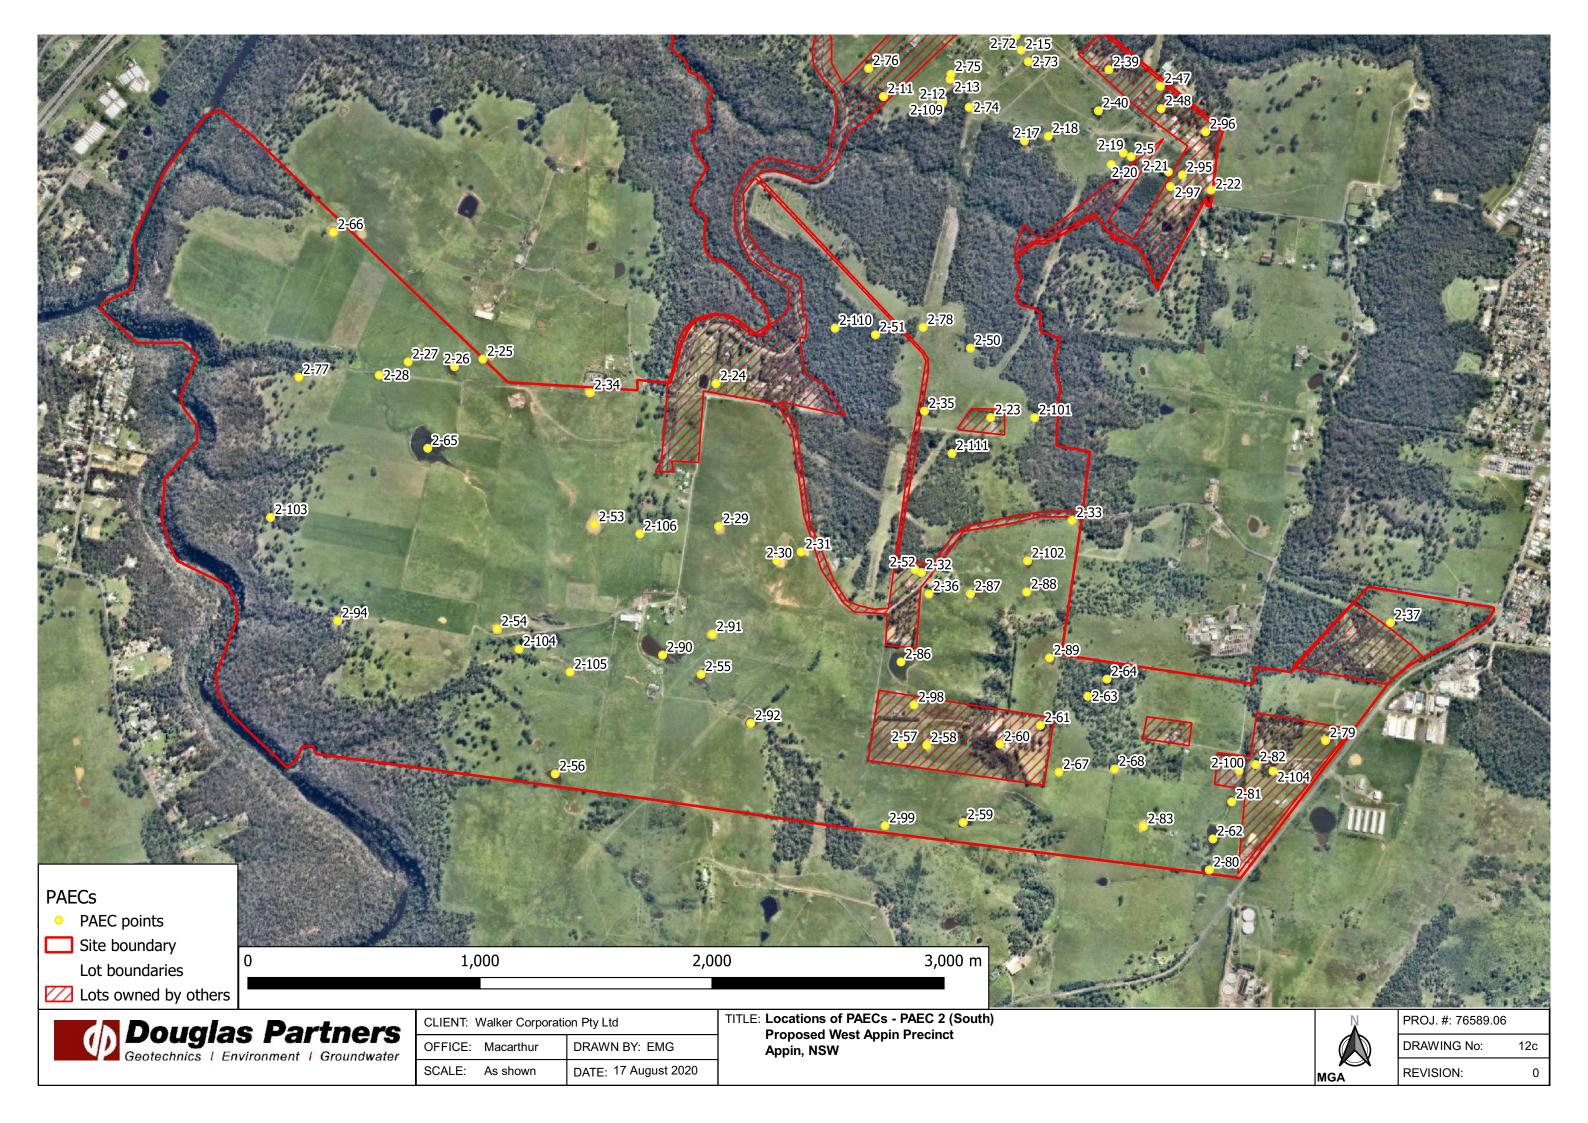

The PAEC category types observed at the site are typical of such similar sites in the general region. A total of 280 individual PAECs were recorded across the site. Of the 280 individual PAEC, the two most common types were farm dams (40%) and current and historical structures (25%). The location of each PAEC is shown on Drawings 12a to g, Appendix A.

A total of 280 individual PAECs were observed on the site which were broadly characterised in the following PAEC categories:

- PAEC Category 1: Low density agricultural land use and localised plant cultivation and cattle yard.
- PAEC Category 2: Current and historical farm dams
- PAEC Category 3: Areas of possible filling
- PAEC Category 4: Current and historical structures
- PAEC Category 5: Stockpiles and soil mounds
- PAEC Category 6: Coal seam gas network and wells
- PAEC Category 7: Coal wash filling on the site surface
- PAEC Category 8: Illegal dumping and fly tipping
- PAEC Category 9: Timber power poles
- PAEC Category 10: Above-ground storage tanks
- PAEC Category 11 Fenced off area of which the purpose and history of usage is unclear (one location only)
- PAEC Category 12 Possible livestock burial area (one location only)