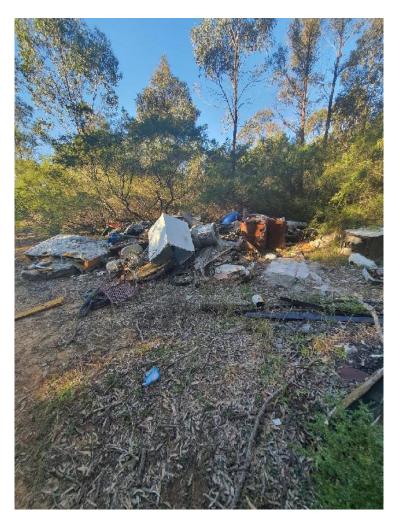

- Systematic dumping was observed along Elladale Road including construction and demolition materials (MRP 65; plates 74 to 76, MRP 67; plate 78, MRP 70; plate 81 and MNP 76; plates 86 to 88).
- Several stockpiles were noted along Elladale Road (MRP 59; plate 67, MRP60; plates 68 and 69, MRP 61 to 63; plates 71 and 72).
- Farm dams were scattered throughout the area, the majority of which were observed to have embankments constructed from locally derived material. One dam embankment was noted to contain building rubble.
- Several timber power pole alignments were encountered.
- There were several houses in this area (i.e. along Brooks Point Road) some of which may be derelict and many of which were of the age which would indicate that hazardous building materials may be present.

- Localised dumping was observed in some gullies largely minor refuse (MRP 83; plate 93) and cars and machinery (MRP 105; plate 121) with the exception of MRP 96 (plates 108 111) and 97 (plate 112) where dumping appeared to be widespread and systematic. An area of waste tyre dumping was noted at MRP 111 (plates 125 to 127).
- An underground water system linking water troughs and pivot irrigators was present on some portions of the site, pipe work was largely noted to be steel (MRP 113; plate 129).
- An area of possible livestock burial was observed (MRP 103; plates 118 and 119).
- Fuel storages were noted in above ground storage tanks at water pumps, specifically MRPs 89, 108 and 115 (plates 130 and 131). A discarded AST was also noted at MRP 112 (plate 128).
- The dairy farm operations area (MRP 89) likely has some chemical storage but closer inspection was not possible at the time of the walk over.
- A model plane airfield was noted at MRP 85 however inspection of this portion of the site was not
  possible at the time of the walk over. A heritage house (former dairy farm) is located near to the
  airfield MRP 86; plate 96).
- Internal roads were surfaced with coal wash in places (MRP 110; plate 124).
- Stockpiles were observed at MRP 92 (plate 102) and large stockpiles at MRP 90 (plates 99 to 101), likely associated with construction of the Cataract Tunnel and possibly the USC.