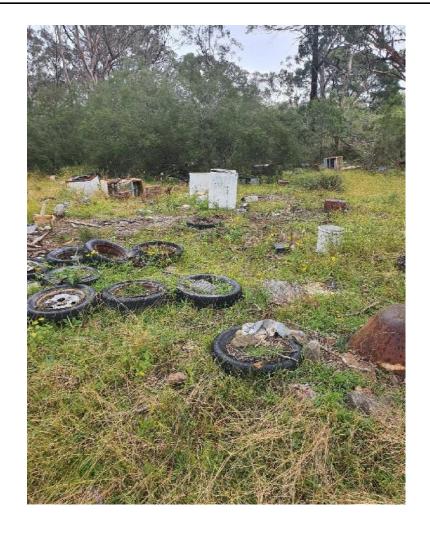

- Localised dumping was observed in some gullies largely minor refuse (MRP 83; plate 93) and cars and machinery (MRP 105; plate 121) with the exception of MRP 96 (plates 108 111) and 97 (plate 112) where dumping appeared to be widespread and systematic. An area of waste tyre dumping was noted at MRP 111 (plates 125 to 127).
- An underground water system linking water troughs and pivot irrigators was present on some portions of the site, pipe work was largely noted to be steel (MRP 113; plate 129).
- An area of possible livestock burial was observed (MRP 103; plates 118 and 119).
- Fuel storages were noted in above ground storage tanks at water pumps, specifically MRPs 89, 108 and 115 (plates 130 and 131). A discarded AST was also noted at MRP 112 (plate 128).
- The dairy farm operations area (MRP 89) likely has some chemical storage but closer inspection was not possible at the time of the walk over.
- A model plane airfield was noted at MRP 85 however inspection of this portion of the site was not
  possible at the time of the walk over. A heritage house (former dairy farm) is located near to the
  airfield MRP 86; plate 96).
- Internal roads were surfaced with coal wash in places (MRP 110; plate 124).
- Stockpiles were observed at MRP 92 (plate 102) and large stockpiles at MRP 90 (plates 99 to 101), likely associated with construction of the Cataract Tunnel and possibly the USC.

Table 6: PAEC Categories Observed

| PAEC<br>Category<br>Reference | PAEC Type                                                                         | Description                                                                                                                                                                                                                                                                                                                                                                                                                                                                     | Number of Areas |
|-------------------------------|-----------------------------------------------------------------------------------|---------------------------------------------------------------------------------------------------------------------------------------------------------------------------------------------------------------------------------------------------------------------------------------------------------------------------------------------------------------------------------------------------------------------------------------------------------------------------------|-----------------|
| PAEC 1                        | Low density agricultural land use and localised plant cultivation and cattle yard | Use of pesticides and herbicides as well as fuels and oils is common on agricultural sites, however the volume used is generally low and covers a large area.                                                                                                                                                                                                                                                                                                                   | 19              |
| PAEC 2                        | Current and<br>historical farm<br>dams                                            | Dam walls may have been constructed using fill from elsewhere including construction and demolition waste. Sediments in farm dams often act as a sink for surface water runoff of diffuse source contamination such a from surrounding agricultural land use, and localised use of fuels and oils. Illegal dumping of waste into dams can also often occur which can potentially impact soils, sediments and in some instances surrounding surface water bodies and groundwater | 111             |
| PAEC 3                        | Areas of possible filling                                                         | The source of filling is unknown and may include construction and demolition waste as well as burial of domestic refuse.                                                                                                                                                                                                                                                                                                                                                        | 32              |
| PAEC 4                        | Current and<br>historical<br>structures                                           | Many of the current and historical structures on site were constructed when asbestos and lead-based paints were in use in Australia. A fill platform is often constructed below structures and the source of fill (much like PAEC 3) is not known.                                                                                                                                                                                                                              | 70              |
| PAEC 5                        | Stockpiles and soil<br>mounds                                                     | Stockpiles and soil mounds, some of which contain construction and demolition materials which is often linked with the presence of hazardous building materials, including asbestos.                                                                                                                                                                                                                                                                                            | 10              |