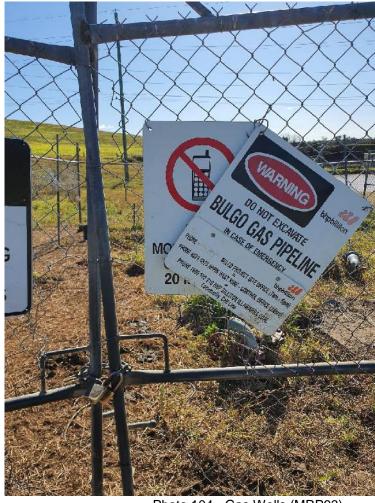

- A coal seam gas well network was observed in the west (MRP 93; plates 103 to 105) near Appin Colliery) centre (MRP 94; plate 106) and south of the site (MRP 98 and 99; plates 113 and 114) and a pipeline extending towards the south west (MRP 101; plate 116, MRP 102; plate 117) adjacent to the creek in the south west portion of the site. A mine communication antenna was also observed (MRP 100; plate 115).
- As with the remainder of the site, several timber power pole alignments were encountered throughout.

PAEC characterised as 'medium' risk include the coal seam gas well and network present on site where contamination may be present associated with drilling operations for the wells and leaks along the pipe network interconnecting the wells. Contamination investigations may include investigating for any hazardous ground gases that may be sourced from this PAEC. Depending on the findings of contamination investigations, some form of barrier or seal may be required between the coal seam gas network and the development.