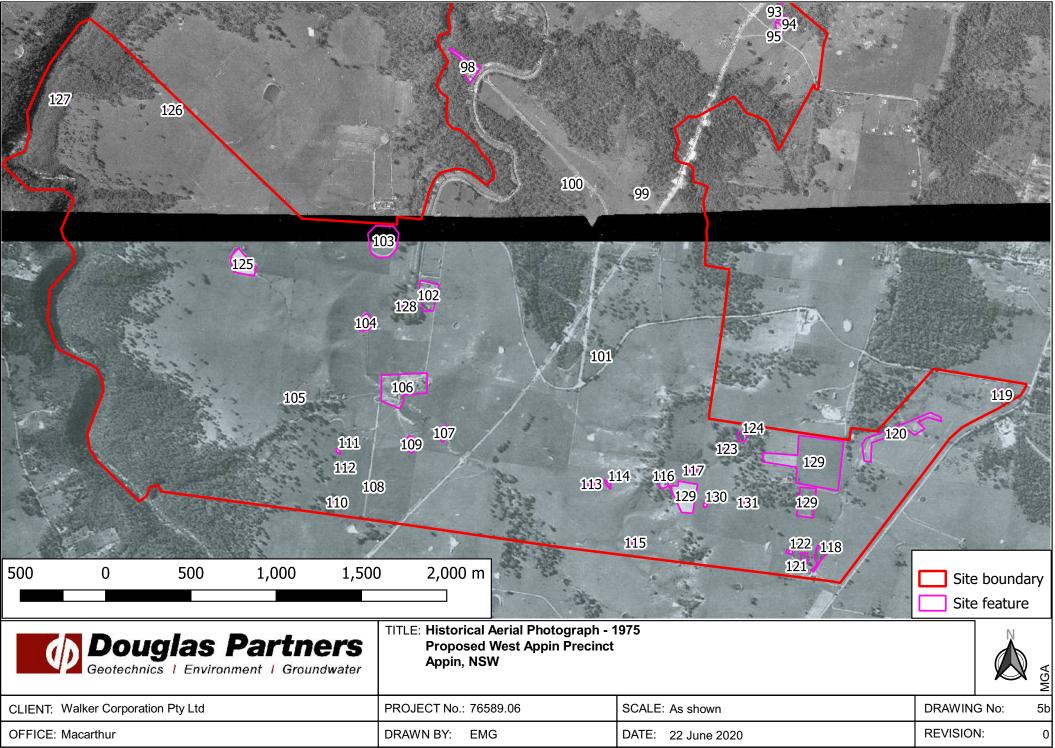

A summary of key observations are provided in Table 5, below. The key site features are presented on Drawings 2 to 10, Appendix A and further documented in Table B.1, Appendix B.

Table 5: Summary of key observations from historical aerial photographs

11

¹https://portal.spatial.nsw.gov.au/portal/apps/webappviewer/index.html?id=44e72c6c7ccf498cb1c822b740c647d3. Last accessed 17 June 2020.

| Year | Drawing Ref | Key Observations                                                                                                                                                                                                                                                                                                                                                                                                                                                                                                                                                                                                                                                                                                                                                                                                                                                                                                                                                 |
|------|-------------|------------------------------------------------------------------------------------------------------------------------------------------------------------------------------------------------------------------------------------------------------------------------------------------------------------------------------------------------------------------------------------------------------------------------------------------------------------------------------------------------------------------------------------------------------------------------------------------------------------------------------------------------------------------------------------------------------------------------------------------------------------------------------------------------------------------------------------------------------------------------------------------------------------------------------------------------------------------|
| 1975 | Drawing 5   | Available aerial photographs for 1975 cover the whole site area and immediate surrounds, however some are of low resolution.  The site continues to be subject to further establishment of agricultural activity, as additional farm dams (25, possibly 26 not previously observed) and fields have been constructed at the site since 1961. Ground disturbance near residences and agricultural areas are visible in the southern portion of the site.  Scouring associated with the high-pressure gas and electricity power lines that traverse the site are evident. Some ground disturbance is visible in the western portion of the site, west of the UCS and west of Elladale Road. Appin Power Station is visible near the south eastern portion of the site (previous aerial photographs did not cover this portion of the surrounding area). Several greenhouses in clusters of between 15 and 20 structures are visible to the north east of the site. |
| 1990 | Drawing 6   | Aerial photographs for 1990 were available for approximately 80% of the site covering the northern, central, western and eastern portions. The southern portion of the site were not available. Further residences have been constructed along Macquariedale Road, Wilton Road and Brooks Point Road since 1975 and fields and 20 farm dams not previously observed at the site. Localised areas of ground disturbance and possible filling were also observed.                                                                                                                                                                                                                                                                                                                                                                                                                                                                                                  |
| 1994 | Drawing 7   | Aerial photographs for 1994 were available for approximately 90% of the site; aerial photographs for a small portion of the southern central part of the site was not available.  As with the previous aerial photographs, there was evidence of increasing occupancy (rural residency) and low-density agricultural land use, including the construction of more dams (12 not previously observed), paddocks and large fields. Some ground disturbance near the UCS in the northernmost portion of the site and may be publicly accessible. A possible airport was visible in the south west portion of the site, near Wilton Road.                                                                                                                                                                                                                                                                                                                             |
| 2005 | Drawing 8   | Aerial photographs for 2005 were available for approximately 75% of the site; aerial photographs for the south western portion of the site were not available.  Several residences and associated structures have been constructed along Macquariedale Road. Stockpiles (likely of soil) are visible on the westernmost portion of Elladale Road. Ground disturbance is visible in the corridor of the gas main and power lines near their intersection, next to Brooks Point Road. A small possible orchard is visible on Brooks Point Road. Residences have been constructed on lots in the south eastern portion of the site, next to Wilton Road. Seven new farm dams have been constructed on the site since 1994.                                                                                                                                                                                                                                          |