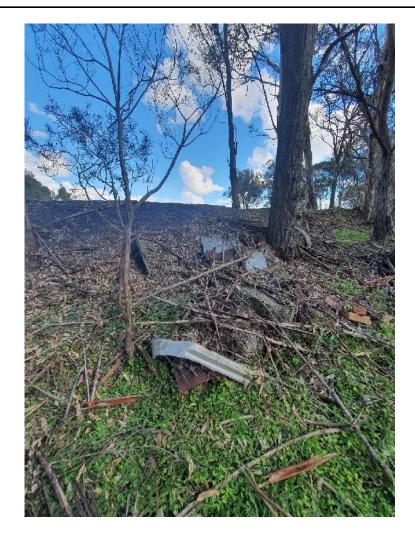

- Farm dams were scattered throughout the area, the majority of which, from inspection of the surface, appeared to have embankments constructed from locally derived material.
- Localised dumping was observed in some gullies and areas of the site which had not been secured, such as along the western portion near the Nepean River (MRP 5; plate 5, MRP12; plates 13 and 14, MRP 15 and 6; plates 17 to 21, MRP 45; plate 52) and to the rear (southern end) of lots on the eastern side of Macquariedale Road (MRP 51; plate 58, MRP 54; plates 61 and 62, MRP 56; plate 64).
- There were several houses in this area, some of which were derelict (MRP 38; plate 45) and many
  of which were of the age which would indicate that hazardous building materials may be present.
- Three monitoring bores belonging to BHP Billiton or South32 were observed on this portion of the site (MRP 8; plates 8 and 9, MRP28; plate 33 and MRP 53; plate 60).
- Several informal dirt bike tracks were noted throughout the site (MRP 2; plate 2).
- An underground water system linking water troughs was present on some portions of the site.
   These pipe networks are sometimes known to be made of asbestos cement, this was not confirmed during the inspection.
- Several timber power pole alignments were encountered. The bases of the pole are typically treated with pesticides and the poles themselves treated with chemicals to prevent corrosion which can impact surrounding soils.
- An area of possible livestock burial was observed in the northern portion (MRP30; plate 35).

- Stockpiles and small mounds were occasionally observed such as next to the USC (MRP27; plate 32) and to the rear (north) of lots north east of Macquariedale Road (MRP40 to 44; plates 45 to 51). Minor fill mounds were observed at MRP 55 (plate 63) located in the south eastern part of this portion of the site. Building rubble was observed north of Macquariedale Road, near the USC (MRP 24; plates 27 to 29) and minor building rubble was observed on the north east portion at MRP (plate 39). A small sand stockpile was noted on a lot on the northern side of Macquariedale Road (MRP 39).
- Small areas of coal wash material was observed on the ground surface near the USC, at MRP 19 (plate 23).
- Several large stockpiles were observed at the intersection of Macquariedale Road and the USC.