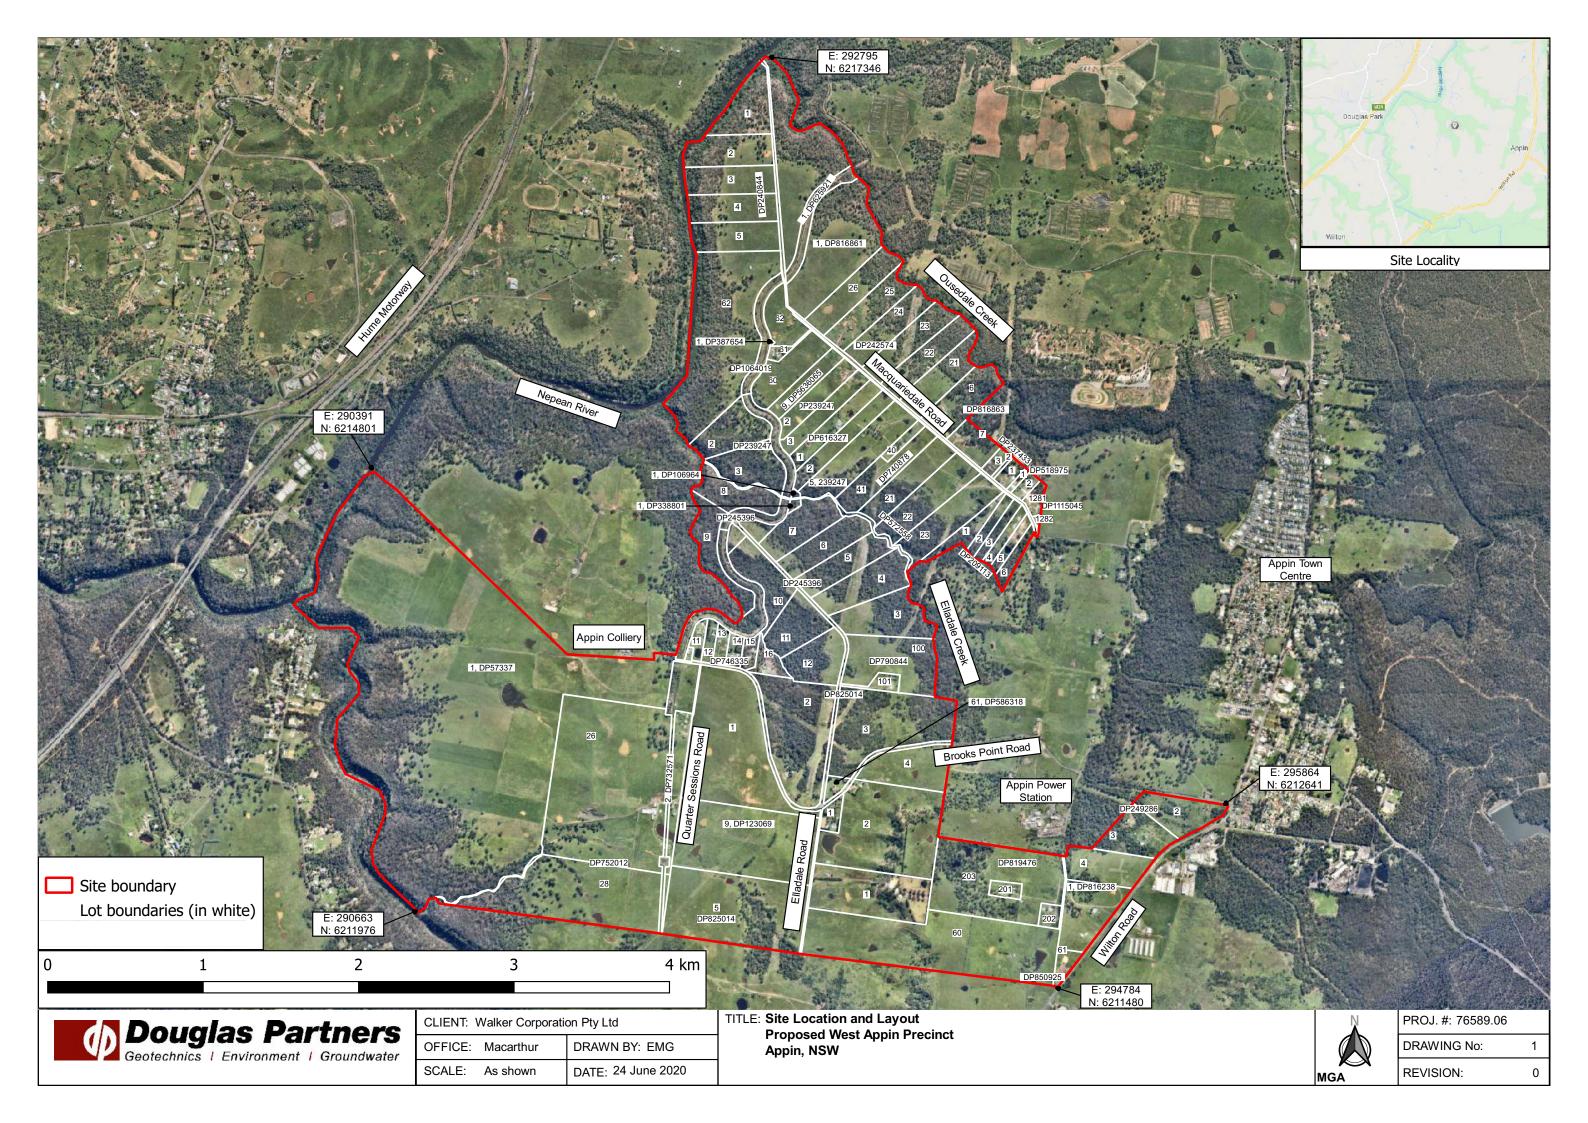

#### 4.1 Site Identification

The site, which has a total area of approximately 1450 hectares, is located in the local government area of Wollondilly Shire Council ('Council') and is currently zoned RU2 Rural Landscape with a small portion associated with Upper Canal zoned SP2 Infrastructure. Table 3 below and Drawing 1 attached (Appendix A) shows formally registered lots located in the site.

The site is bordered by the Nepean River along the western boundary, Ousedale Creek along the north eastern site boundary, Elladale Creek along the eastern site boundary, The Cataract River and Wilton Road along the south eastern and south western site boundary and rural residential/pastoral lots along the southern boundary.

#### 4.2 Regional and Site-Specific Land Use

The site is primarily used for low density agricultural/pastoral and rural residential purposes and dairy farming in the south west portion of the site. The majority of residences are located along Macquariedale Road (in the northern portion of the site), Brooks Point Road and Quarter Sessions Road in the south and Wilton Road in the south east. A high-pressure gas main (eastern gas pipeline) runs through the site north east to south west and power lines run north to south and east to west across the site adjacent to Elladale Road, intersecting in the southern central portion of the site, near Brooks Point Road. The power lines running east to west across the site connect with Appin Power Station, located near the south eastern portion of the site (see Drawing 1, Appendix A). Appin Colliery is located next to the south western site boundary (also shown in Drawing 1, Appendix A).

Surrounding land use generally comprises low density agricultural/pastoral, rural residential and commercial land use as well as the power station site located near the south east boundary and Appin Colliery in the south west. Appin town centre is located approximately 1.8 km east of the site.