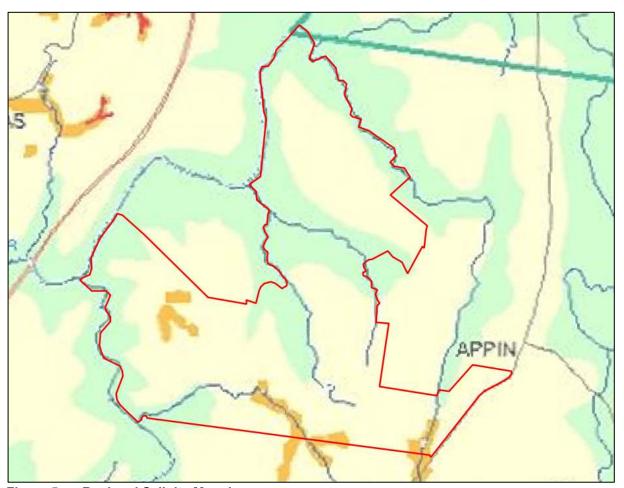

The precinct and structure plan boundaries are Wilton Road to the east, the Nepean River to the west and Ousedale Creek to the north. Refer to Figure 1 and Table 2 for key attributes of the precinct plan and structure plan area.

Figure 1: Appin (Part) Precinct Boundary

Table 2: Summary of Appin (Part) Precinct key attributes

|                       | Location | Key Attributes         |                                                                                                  |
|-----------------------|----------|------------------------|--------------------------------------------------------------------------------------------------|
| Appin (Part) Precinct |          | Area                   | <ul> <li>Total - 1,378 ha</li> <li>Walker - 1,248ha</li> <li>Private Ownership - 94ha</li> </ul> |
|                       |          | LGA                    | Primarily Wollondilly LGA                                                                        |
|                       |          | Proposed<br>Dwellings  | 12,000+                                                                                          |
| A                     |          | Proposed<br>Population | 36,000+                                                                                          |