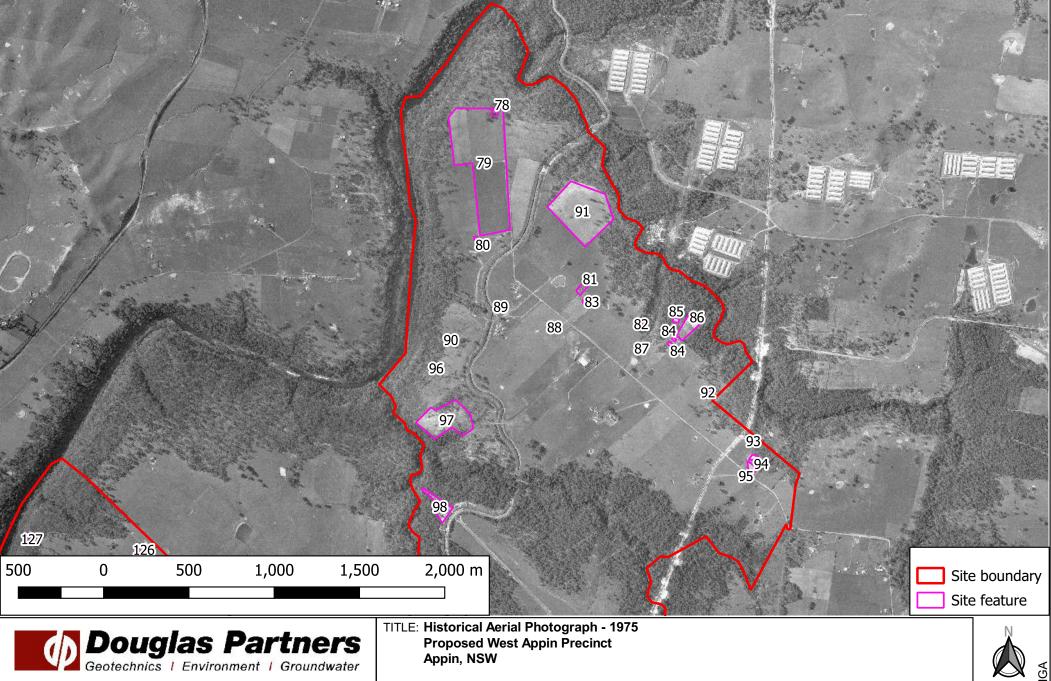

A summary of key observations are provided in Table 5, below. The key site features are presented on Drawings 2 to 10, Appendix A and further documented in Table B.1, Appendix B.

Table 5: Summary of key observations from historical aerial photographs

11

¹https://portal.spatial.nsw.gov.au/portal/apps/webappviewer/index.html?id=44e72c6c7ccf498cb1c822b740c647d3. Last accessed 17 June 2020.

| Year | Drawing Ref | Key Observations                                                                                                                                                                                                                                                                                                                                                                                                                                                                                                                                                                                                                                                                                                                                                                                                                                                                                                                                                 |
|------|-------------|------------------------------------------------------------------------------------------------------------------------------------------------------------------------------------------------------------------------------------------------------------------------------------------------------------------------------------------------------------------------------------------------------------------------------------------------------------------------------------------------------------------------------------------------------------------------------------------------------------------------------------------------------------------------------------------------------------------------------------------------------------------------------------------------------------------------------------------------------------------------------------------------------------------------------------------------------------------|
| 1975 | Drawing 5   | Available aerial photographs for 1975 cover the whole site area and immediate surrounds, however some are of low resolution.  The site continues to be subject to further establishment of agricultural activity, as additional farm dams (25, possibly 26 not previously observed) and fields have been constructed at the site since 1961. Ground disturbance near residences and agricultural areas are visible in the southern portion of the site.  Scouring associated with the high-pressure gas and electricity power lines that traverse the site are evident. Some ground disturbance is visible in the western portion of the site, west of the UCS and west of Elladale Road. Appin Power Station is visible near the south eastern portion of the site (previous aerial photographs did not cover this portion of the surrounding area). Several greenhouses in clusters of between 15 and 20 structures are visible to the north east of the site. |
| 1990 | Drawing 6   | Aerial photographs for 1990 were available for approximately 80% of the site covering the northern, central, western and eastern portions. The southern portion of the site were not available. Further residences have been constructed along Macquariedale Road, Wilton Road and Brooks Point Road since 1975 and fields and 20 farm dams not previously observed at the site. Localised areas of ground disturbance and possible filling were also observed.                                                                                                                                                                                                                                                                                                                                                                                                                                                                                                  |
| 1994 | Drawing 7   | Aerial photographs for 1994 were available for approximately 90% of the site; aerial photographs for a small portion of the southern central part of the site was not available.  As with the previous aerial photographs, there was evidence of increasing occupancy (rural residency) and low-density agricultural land use, including the construction of more dams (12 not previously observed), paddocks and large fields. Some ground disturbance near the UCS in the northernmost portion of the site and may be publicly accessible. A possible airport was visible in the south west portion of the site, near Wilton Road.                                                                                                                                                                                                                                                                                                                             |
| 2005 | Drawing 8   | Aerial photographs for 2005 were available for approximately 75% of the site; aerial photographs for the south western portion of the site were not available.  Several residences and associated structures have been constructed along Macquariedale Road. Stockpiles (likely of soil) are visible on the westernmost portion of Elladale Road. Ground disturbance is visible in the corridor of the gas main and power lines near their intersection, next to Brooks Point Road. A small possible orchard is visible on Brooks Point Road. Residences have been constructed on lots in the south eastern portion of the site, next to Wilton Road. Seven new farm dams have been constructed on the site since 1994.                                                                                                                                                                                                                                          |