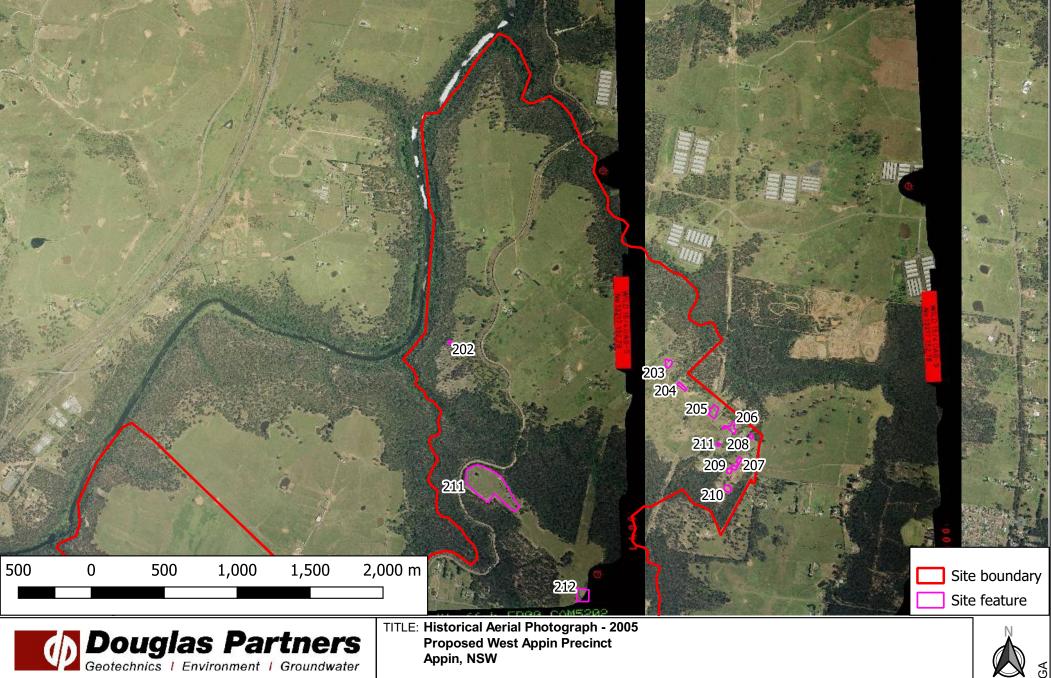

11

¹https://portal.spatial.nsw.gov.au/portal/apps/webappviewer/index.html?id=44e72c6c7ccf498cb1c822b740c647d3. Last accessed 17 June 2020.

| Year | Drawing Ref | Key Observations                                                                                                                                                                                                                                                                                                                                                                                                                                                                                                                                                                                                                                                                                                                                                                                                                                                                                                                                                 |
|------|-------------|------------------------------------------------------------------------------------------------------------------------------------------------------------------------------------------------------------------------------------------------------------------------------------------------------------------------------------------------------------------------------------------------------------------------------------------------------------------------------------------------------------------------------------------------------------------------------------------------------------------------------------------------------------------------------------------------------------------------------------------------------------------------------------------------------------------------------------------------------------------------------------------------------------------------------------------------------------------|
| 1975 | Drawing 5   | Available aerial photographs for 1975 cover the whole site area and immediate surrounds, however some are of low resolution.  The site continues to be subject to further establishment of agricultural activity, as additional farm dams (25, possibly 26 not previously observed) and fields have been constructed at the site since 1961. Ground disturbance near residences and agricultural areas are visible in the southern portion of the site.  Scouring associated with the high-pressure gas and electricity power lines that traverse the site are evident. Some ground disturbance is visible in the western portion of the site, west of the UCS and west of Elladale Road. Appin Power Station is visible near the south eastern portion of the site (previous aerial photographs did not cover this portion of the surrounding area). Several greenhouses in clusters of between 15 and 20 structures are visible to the north east of the site. |
| 1990 | Drawing 6   | Aerial photographs for 1990 were available for approximately 80% of the site covering the northern, central, western and eastern portions. The southern portion of the site were not available. Further residences have been constructed along Macquariedale Road, Wilton Road and Brooks Point Road since 1975 and fields and 20 farm dams not previously observed at the site. Localised areas of ground disturbance and possible filling were also observed.                                                                                                                                                                                                                                                                                                                                                                                                                                                                                                  |
| 1994 | Drawing 7   | Aerial photographs for 1994 were available for approximately 90% of the site; aerial photographs for a small portion of the southern central part of the site was not available.  As with the previous aerial photographs, there was evidence of increasing occupancy (rural residency) and low-density agricultural land use, including the construction of more dams (12 not previously observed), paddocks and large fields. Some ground disturbance near the UCS in the northernmost portion of the site and may be publicly accessible. A possible airport was visible in the south west portion of the site, near Wilton Road.                                                                                                                                                                                                                                                                                                                             |
| 2005 | Drawing 8   | Aerial photographs for 2005 were available for approximately 75% of the site; aerial photographs for the south western portion of the site were not available.  Several residences and associated structures have been constructed along Macquariedale Road. Stockpiles (likely of soil) are visible on the westernmost portion of Elladale Road. Ground disturbance is visible in the corridor of the gas main and power lines near their intersection, next to Brooks Point Road. A small possible orchard is visible on Brooks Point Road. Residences have been constructed on lots in the south eastern portion of the site, next to Wilton Road. Seven new farm dams have been constructed on the site since 1994.                                                                                                                                                                                                                                          |

The PAEC category types observed at the site are typical of such similar sites in the general region. A total of 280 individual PAECs were recorded across the site. Of the 280 individual PAEC, the two most common types were farm dams (40%) and current and historical structures (25%). The location of each PAEC is shown on Drawings 12a to g, Appendix A.