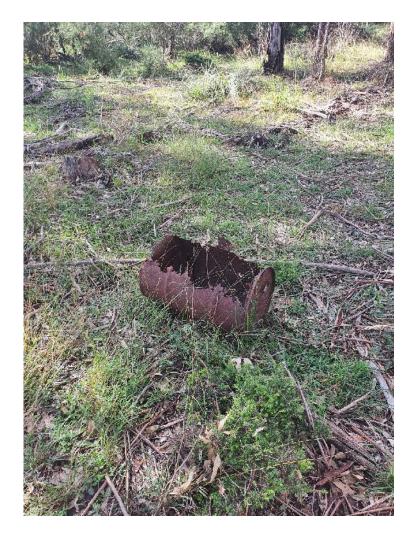

- Localised dumping was observed in some gullies largely minor refuse (MRP 83; plate 93) and cars and machinery (MRP 105; plate 121) with the exception of MRP 96 (plates 108 111) and 97 (plate 112) where dumping appeared to be widespread and systematic. An area of waste tyre dumping was noted at MRP 111 (plates 125 to 127).
- An underground water system linking water troughs and pivot irrigators was present on some portions of the site, pipe work was largely noted to be steel (MRP 113; plate 129).
- An area of possible livestock burial was observed (MRP 103; plates 118 and 119).
- Fuel storages were noted in above ground storage tanks at water pumps, specifically MRPs 89, 108 and 115 (plates 130 and 131). A discarded AST was also noted at MRP 112 (plate 128).
- The dairy farm operations area (MRP 89) likely has some chemical storage but closer inspection was not possible at the time of the walk over.
- A model plane airfield was noted at MRP 85 however inspection of this portion of the site was not
  possible at the time of the walk over. A heritage house (former dairy farm) is located near to the
  airfield MRP 86; plate 96).
- Internal roads were surfaced with coal wash in places (MRP 110; plate 124).
- Stockpiles were observed at MRP 92 (plate 102) and large stockpiles at MRP 90 (plates 99 to 101), likely associated with construction of the Cataract Tunnel and possibly the USC.