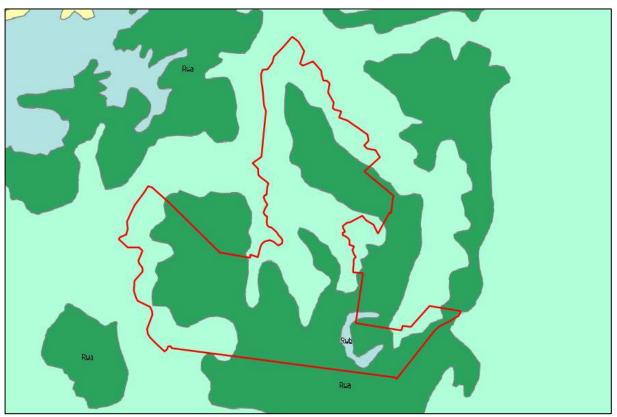

#### 5.3 Geology

Regional geology mapping for the site as obtained from Geological Survey of New South Wales Wollongong – Port Hacking 1:100 000 scale Geological Series Sheet 9029 - 9129, 1st Edition 1985 is presented in Figure 4 below.

Figure 4: Regional geology mapping for the site (red boundary)

Regional geology mapping as presented and referenced above indicates that the majority of the site is underlain by Ashfield Shale of the Wianamatta Group (dark green) and Bringelly Shale in a small part of the site (light blue) comprising laminite and dark-grey siltstones primarily along ridges and topographical high-points through the site. Hawkesbury Sandstone (light green) comprising medium to coarse-grained quartz sandstone with very minor shale and laminite lenses are mapped as present around the site perimeter, including next to the Nepean River and topographical low-points across the site.