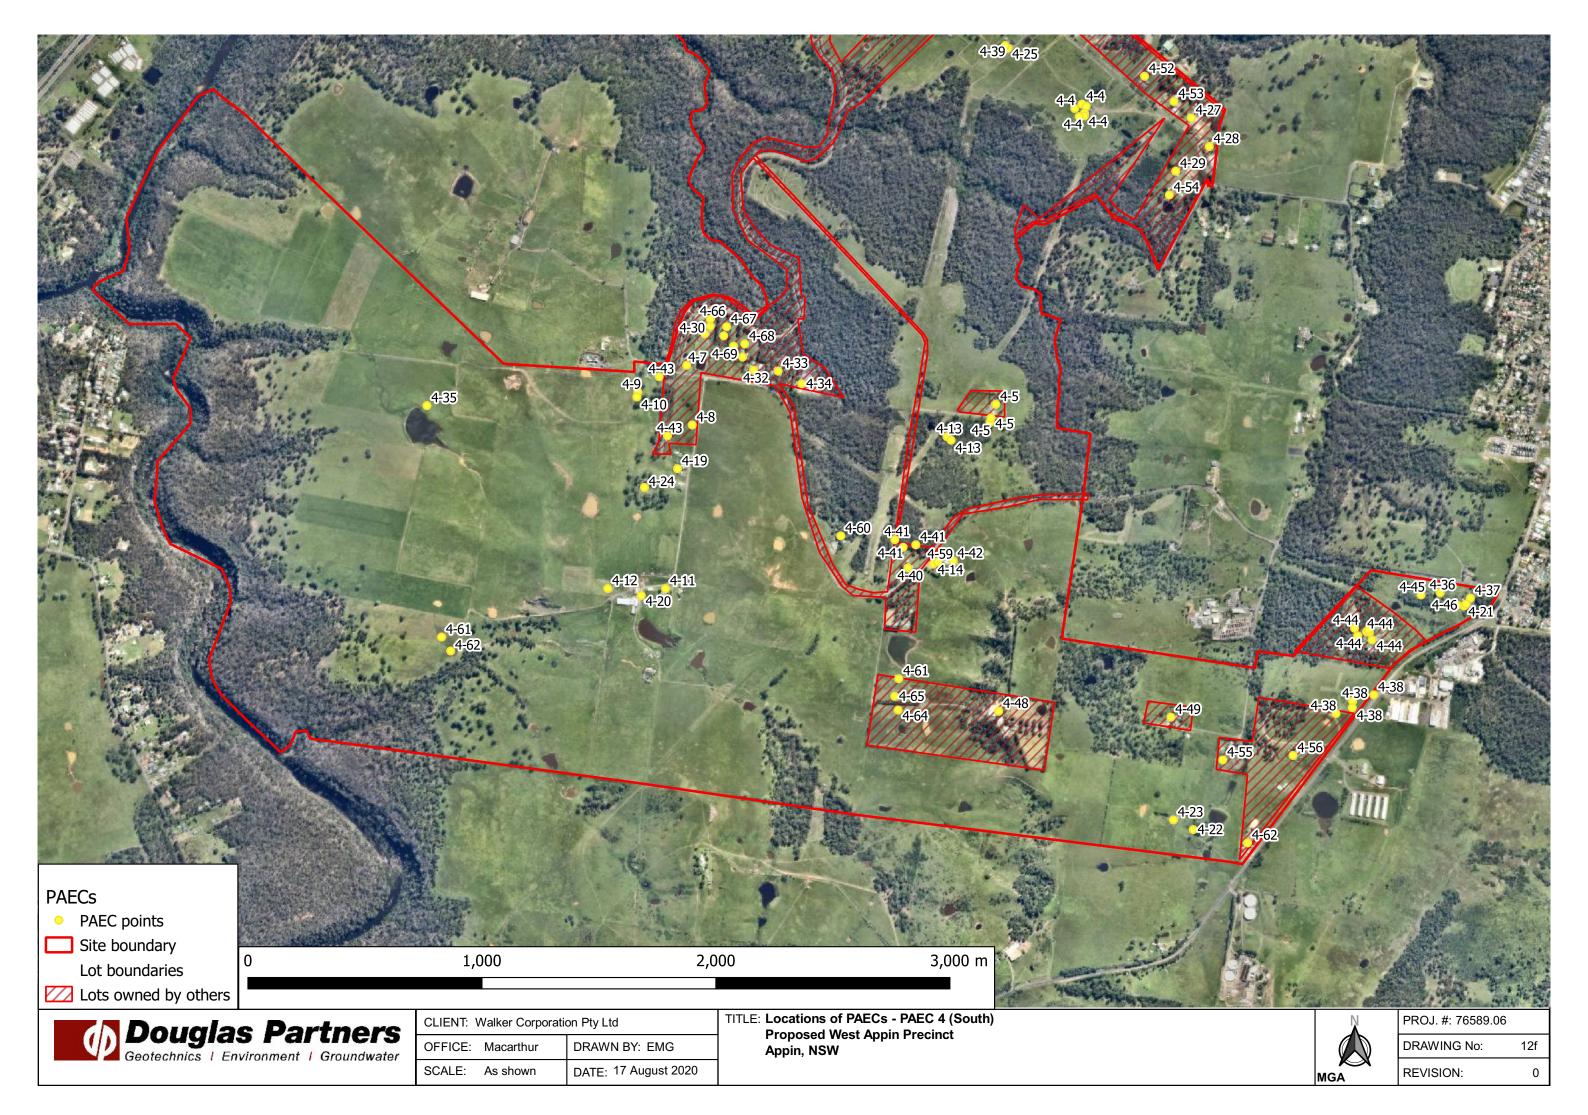

The PAEC category types observed at the site are typical of such similar sites in the general region. A total of 280 individual PAECs were recorded across the site. Of the 280 individual PAEC, the two most common types were farm dams (40%) and current and historical structures (25%). The location of each PAEC is shown on Drawings 12a to g, Appendix A.

A total of 280 individual PAECs were observed on the site which were broadly characterised in the following PAEC categories:

- PAEC Category 1: Low density agricultural land use and localised plant cultivation and cattle yard.
- PAEC Category 2: Current and historical farm dams
- PAEC Category 3: Areas of possible filling
- PAEC Category 4: Current and historical structures
- PAEC Category 5: Stockpiles and soil mounds
- PAEC Category 6: Coal seam gas network and wells
- PAEC Category 7: Coal wash filling on the site surface
- PAEC Category 8: Illegal dumping and fly tipping
- PAEC Category 9: Timber power poles
- PAEC Category 10: Above-ground storage tanks
- PAEC Category 11 Fenced off area of which the purpose and history of usage is unclear (one location only)
- PAEC Category 12 Possible livestock burial area (one location only)