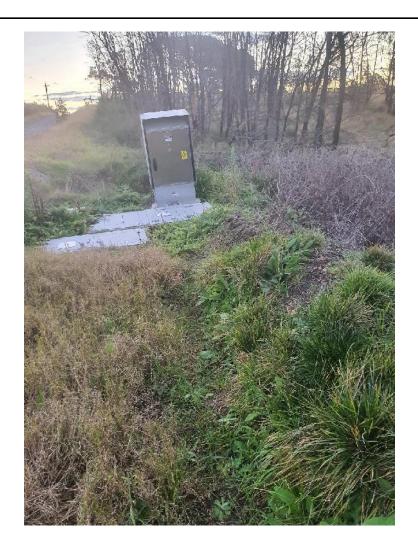

- Localised dumping was observed in some gullies largely minor refuse (MRP 83; plate 93) and cars and machinery (MRP 105; plate 121) with the exception of MRP 96 (plates 108 111) and 97 (plate 112) where dumping appeared to be widespread and systematic. An area of waste tyre dumping was noted at MRP 111 (plates 125 to 127).
- An underground water system linking water troughs and pivot irrigators was present on some portions of the site, pipe work was largely noted to be steel (MRP 113; plate 129).
- An area of possible livestock burial was observed (MRP 103; plates 118 and 119).
- Fuel storages were noted in above ground storage tanks at water pumps, specifically MRPs 89, 108 and 115 (plates 130 and 131). A discarded AST was also noted at MRP 112 (plate 128).
- The dairy farm operations area (MRP 89) likely has some chemical storage but closer inspection was not possible at the time of the walk over.
- A model plane airfield was noted at MRP 85 however inspection of this portion of the site was not
  possible at the time of the walk over. A heritage house (former dairy farm) is located near to the
  airfield MRP 86; plate 96).
- Internal roads were surfaced with coal wash in places (MRP 110; plate 124).
- Stockpiles were observed at MRP 92 (plate 102) and large stockpiles at MRP 90 (plates 99 to 101), likely associated with construction of the Cataract Tunnel and possibly the USC.