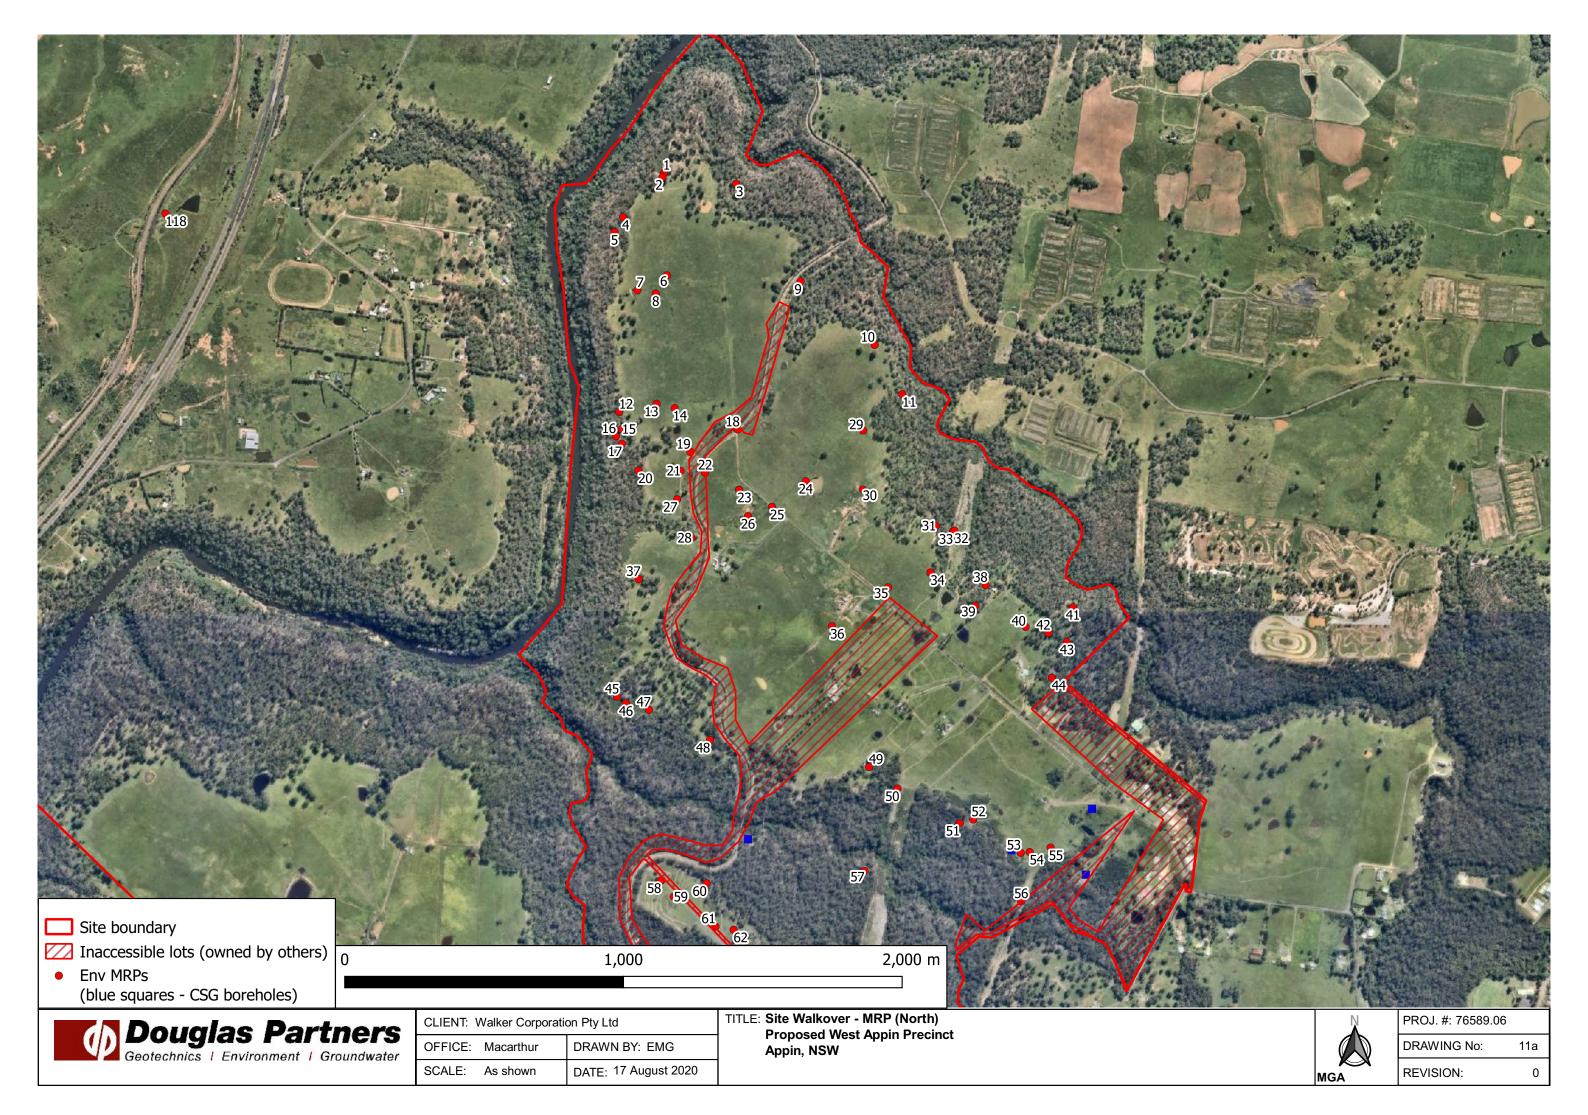

Portions of the site were not accessible for the site walk over including small acreage residential lots in the south eastern end of Macquariedale Road. These areas are shown on Drawings 11a and b, Appendix A.

During the inspection key site features identified in the site history assessment were visited (where access was possible), mapping reference points (MRP) recorded for key observations made during the walk over and photographs taken of MRP. The MRP are shown on Drawings 11a and b and plates are provided in Appendix D. Inaccessible areas as noted where relevant below are also presented on Drawings 11a and b. The findings of the walk over are summarised below.

The walk over of the Northern Portion included a walk over of the lots on the north and south sides of Macquariedale Road and a large property extending north west to the junction of the Nepean and Ousedale Creek. This area was characterised by broad rolling hills with steep sandstone escarpments at the site margins. The area was bisected by the USC. The following general features were noted:

- Farm dams were scattered throughout the area, the majority of which, from inspection of the surface, appeared to have embankments constructed from locally derived material.
- Localised dumping was observed in some gullies and areas of the site which had not been secured, such as along the western portion near the Nepean River (MRP 5; plate 5, MRP12; plates 13 and 14, MRP 15 and 6; plates 17 to 21, MRP 45; plate 52) and to the rear (southern end) of lots on the eastern side of Macquariedale Road (MRP 51; plate 58, MRP 54; plates 61 and 62, MRP 56; plate 64).
- There were several houses in this area, some of which were derelict (MRP 38; plate 45) and many
  of which were of the age which would indicate that hazardous building materials may be present.
- Three monitoring bores belonging to BHP Billiton or South32 were observed on this portion of the site (MRP 8; plates 8 and 9, MRP28; plate 33 and MRP 53; plate 60).
- Several informal dirt bike tracks were noted throughout the site (MRP 2; plate 2).
- An underground water system linking water troughs was present on some portions of the site.
   These pipe networks are sometimes known to be made of asbestos cement, this was not confirmed during the inspection.
- Several timber power pole alignments were encountered. The bases of the pole are typically treated with pesticides and the poles themselves treated with chemicals to prevent corrosion which can impact surrounding soils.
- An area of possible livestock burial was observed in the northern portion (MRP30; plate 35).

- Stockpiles and small mounds were occasionally observed such as next to the USC (MRP27; plate 32) and to the rear (north) of lots north east of Macquariedale Road (MRP40 to 44; plates 45 to 51). Minor fill mounds were observed at MRP 55 (plate 63) located in the south eastern part of this portion of the site. Building rubble was observed north of Macquariedale Road, near the USC (MRP 24; plates 27 to 29) and minor building rubble was observed on the north east portion at MRP (plate 39). A small sand stockpile was noted on a lot on the northern side of Macquariedale Road (MRP 39).
- Small areas of coal wash material was observed on the ground surface near the USC, at MRP 19 (plate 23).
- Several large stockpiles were observed at the intersection of Macquariedale Road and the USC.

As recorded in Drawing 11, detailed inspection of the lots in the south eastern end of Macquariedale Road was not undertaken as access was not available. These lots appeared to be from roadside inspection to comprise acreage residential lots.