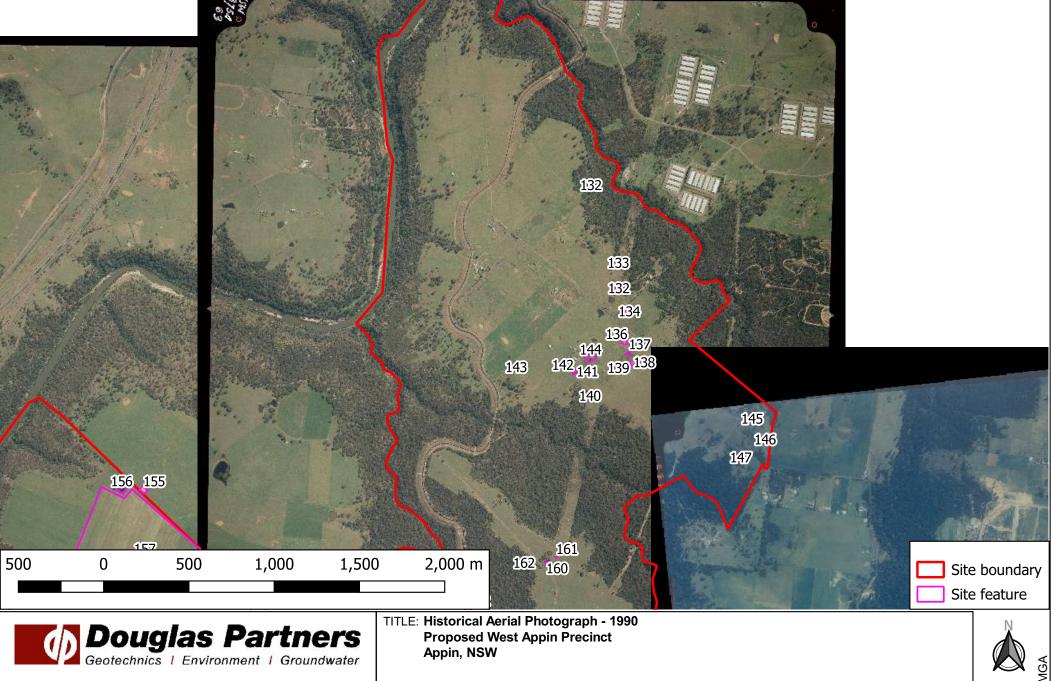

| Year | Drawing Ref       | Key Observations                                                                                                                                                                                                                                                                                                                                                                                                                                                                                                                                                                                                                   |
|------|-------------------|------------------------------------------------------------------------------------------------------------------------------------------------------------------------------------------------------------------------------------------------------------------------------------------------------------------------------------------------------------------------------------------------------------------------------------------------------------------------------------------------------------------------------------------------------------------------------------------------------------------------------------|
| 1947 | Drawing 2         | Aerial photographs for 1947 were available for the northern portion of the site only – photographs for the remainder of the site were unavailable from SDS.  The UCS aqueduct is visible.  The site and surrounding area appear to be used for low density agricultural (e.g. pastoral) purposes. Key site features include small structures, farm dams (four, possibly five dams), localised areas of agriculture and ground disturbance including possible filling.                                                                                                                                                              |
| 1956 | Drawings 3a to 3c | Aerial photographs for 1956 were available for approximately 70% of the site covering the northern, central and western portions. The south eastern and southern portions of the site were not available.  The general profile and land uses for the site and surrounding area remain generally consistent with 1947 with a small increase in residency evident along Macquariedale Road in the northern portion. Key site features include farm dams (35 not previously observed in the 1947 aerial photographs), structures, ground disturbance/possible filling, localised areas of agriculture activity and a possible quarry. |
| 1961 | Drawing 4         | Aerial photographs for 1961 were only available for the northern portion of the site.  Agricultural activity at the site has been further established since 1956 with the construction of four farm dams, new fields and one residence in the northern portion of the site, close to the UCS.                                                                                                                                                                                                                                                                                                                                      |

11

¹https://portal.spatial.nsw.gov.au/portal/apps/webappviewer/index.html?id=44e72c6c7ccf498cb1c822b740c647d3. Last accessed 17 June 2020.

| Year | Drawing Ref | Key Observations                                                                                                                                                                                                                                                                                                                                                                                                                                                                                                                                                                                                                                                                                                                                                                                                                                                                                                                                                 |
|------|-------------|------------------------------------------------------------------------------------------------------------------------------------------------------------------------------------------------------------------------------------------------------------------------------------------------------------------------------------------------------------------------------------------------------------------------------------------------------------------------------------------------------------------------------------------------------------------------------------------------------------------------------------------------------------------------------------------------------------------------------------------------------------------------------------------------------------------------------------------------------------------------------------------------------------------------------------------------------------------|
| 1975 | Drawing 5   | Available aerial photographs for 1975 cover the whole site area and immediate surrounds, however some are of low resolution.  The site continues to be subject to further establishment of agricultural activity, as additional farm dams (25, possibly 26 not previously observed) and fields have been constructed at the site since 1961. Ground disturbance near residences and agricultural areas are visible in the southern portion of the site.  Scouring associated with the high-pressure gas and electricity power lines that traverse the site are evident. Some ground disturbance is visible in the western portion of the site, west of the UCS and west of Elladale Road. Appin Power Station is visible near the south eastern portion of the site (previous aerial photographs did not cover this portion of the surrounding area). Several greenhouses in clusters of between 15 and 20 structures are visible to the north east of the site. |
| 1990 | Drawing 6   | Aerial photographs for 1990 were available for approximately 80% of the site covering the northern, central, western and eastern portions. The southern portion of the site were not available. Further residences have been constructed along Macquariedale Road, Wilton Road and Brooks Point Road since 1975 and fields and 20 farm dams not previously observed at the site. Localised areas of ground disturbance and possible filling were also observed.                                                                                                                                                                                                                                                                                                                                                                                                                                                                                                  |
| 1994 | Drawing 7   | Aerial photographs for 1994 were available for approximately 90% of the site; aerial photographs for a small portion of the southern central part of the site was not available.  As with the previous aerial photographs, there was evidence of increasing occupancy (rural residency) and low-density agricultural land use, including the construction of more dams (12 not previously observed), paddocks and large fields. Some ground disturbance near the UCS in the northernmost portion of the site and may be publicly accessible. A possible airport was visible in the south west portion of the site, near Wilton Road.                                                                                                                                                                                                                                                                                                                             |
| 2005 | Drawing 8   | Aerial photographs for 2005 were available for approximately 75% of the site; aerial photographs for the south western portion of the site were not available.  Several residences and associated structures have been constructed along Macquariedale Road. Stockpiles (likely of soil) are visible on the westernmost portion of Elladale Road. Ground disturbance is visible in the corridor of the gas main and power lines near their intersection, next to Brooks Point Road. A small possible orchard is visible on Brooks Point Road. Residences have been constructed on lots in the south eastern portion of the site, next to Wilton Road. Seven new farm dams have been constructed on the site since 1994.                                                                                                                                                                                                                                          |