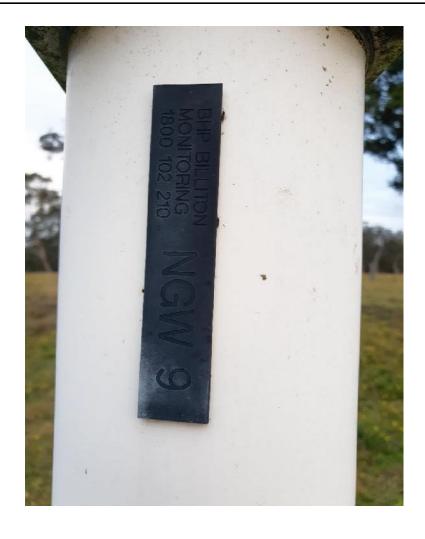

NP: Not provided

The above recorded bores do not include any previously used by BHP Billiton or South32 which are present in the general region (refer to Section 7 for bores sighted on site). Whilst no groundwater depth information was made available for registered groundwater bores on, and near the site, observed geology, bore depths and installation details indicate saline groundwater is present in primarily sandstones at depths of more than 50 m.

- Farm dams were scattered throughout the area, the majority of which, from inspection of the surface, appeared to have embankments constructed from locally derived material.
- Localised dumping was observed in some gullies and areas of the site which had not been secured, such as along the western portion near the Nepean River (MRP 5; plate 5, MRP12; plates 13 and 14, MRP 15 and 6; plates 17 to 21, MRP 45; plate 52) and to the rear (southern end) of lots on the eastern side of Macquariedale Road (MRP 51; plate 58, MRP 54; plates 61 and 62, MRP 56; plate 64).
- There were several houses in this area, some of which were derelict (MRP 38; plate 45) and many
  of which were of the age which would indicate that hazardous building materials may be present.
- Three monitoring bores belonging to BHP Billiton or South32 were observed on this portion of the site (MRP 8; plates 8 and 9, MRP28; plate 33 and MRP 53; plate 60).
- Several informal dirt bike tracks were noted throughout the site (MRP 2; plate 2).
- An underground water system linking water troughs was present on some portions of the site.
   These pipe networks are sometimes known to be made of asbestos cement, this was not confirmed during the inspection.
- Several timber power pole alignments were encountered. The bases of the pole are typically treated with pesticides and the poles themselves treated with chemicals to prevent corrosion which can impact surrounding soils.
- An area of possible livestock burial was observed in the northern portion (MRP30; plate 35).