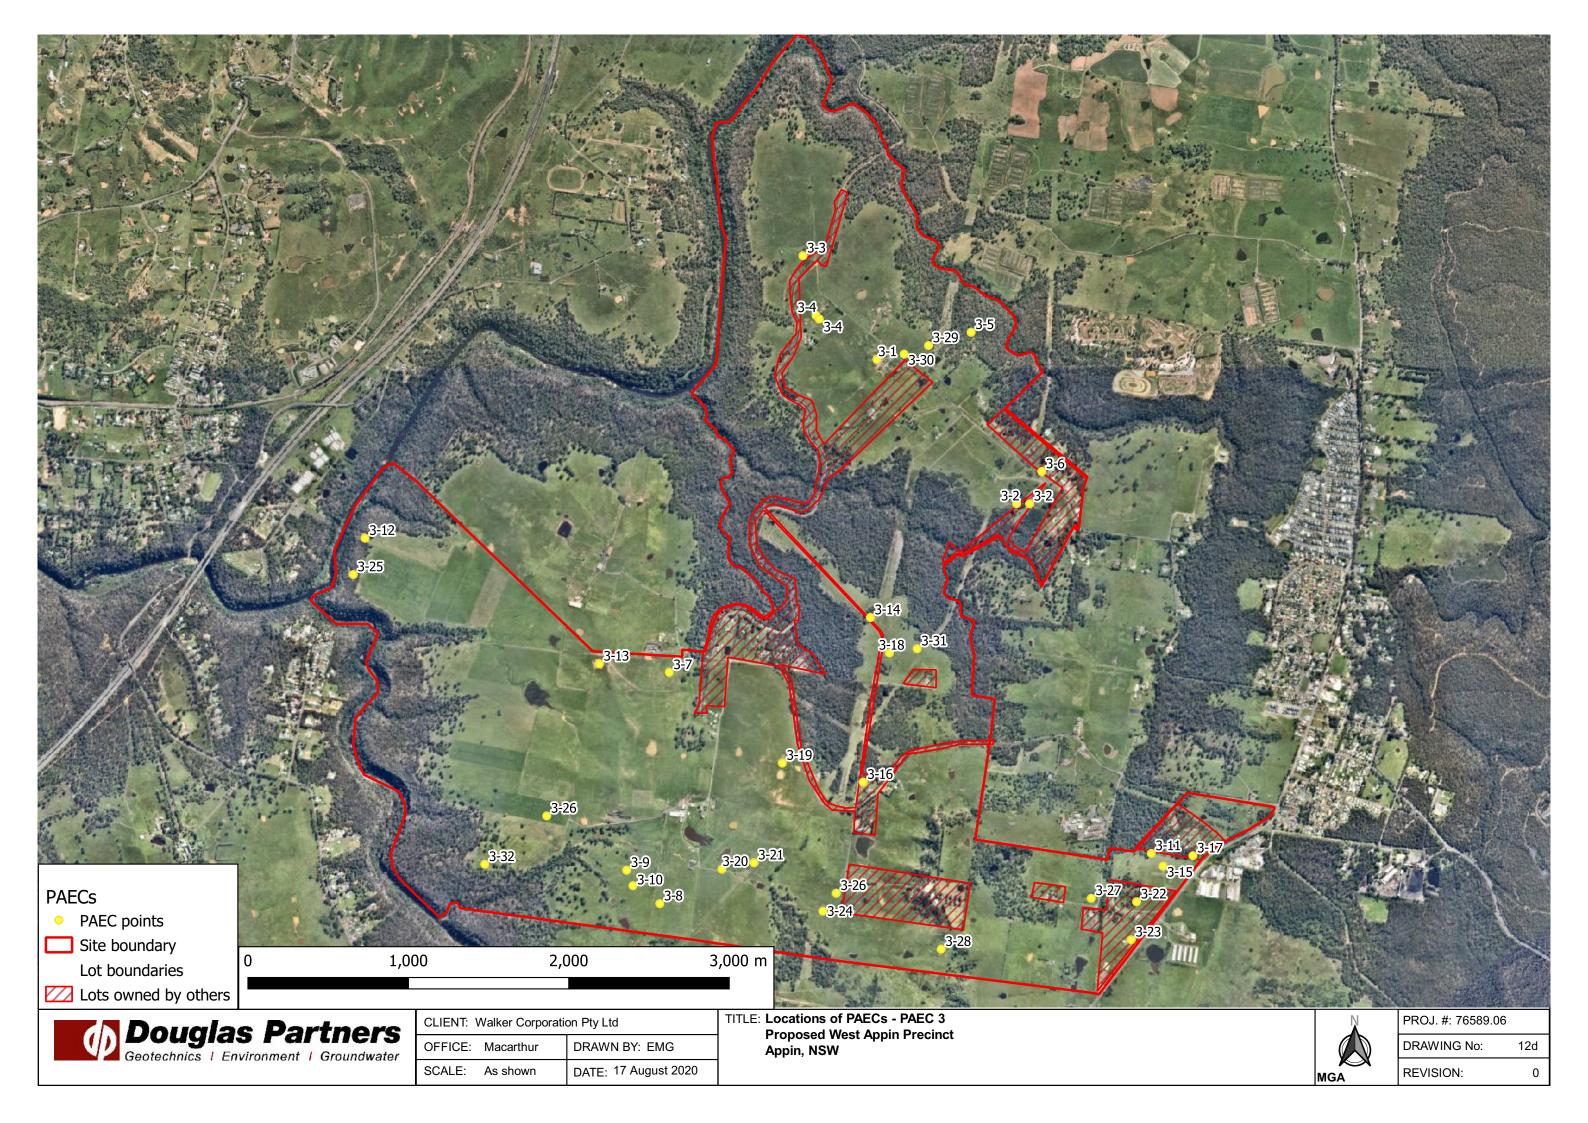

The PAEC category types observed at the site are typical of such similar sites in the general region. A total of 280 individual PAECs were recorded across the site. Of the 280 individual PAEC, the two most common types were farm dams (40%) and current and historical structures (25%). The location of each PAEC is shown on Drawings 12a to g, Appendix A.

A total of 280 individual PAECs were observed on the site which were broadly characterised in the following PAEC categories:

- PAEC Category 1: Low density agricultural land use and localised plant cultivation and cattle yard.
- PAEC Category 2: Current and historical farm dams
- PAEC Category 3: Areas of possible filling
- PAEC Category 4: Current and historical structures
- PAEC Category 5: Stockpiles and soil mounds
- PAEC Category 6: Coal seam gas network and wells
- PAEC Category 7: Coal wash filling on the site surface
- PAEC Category 8: Illegal dumping and fly tipping
- PAEC Category 9: Timber power poles
- PAEC Category 10: Above-ground storage tanks
- PAEC Category 11 Fenced off area of which the purpose and history of usage is unclear (one location only)
- PAEC Category 12 Possible livestock burial area (one location only)