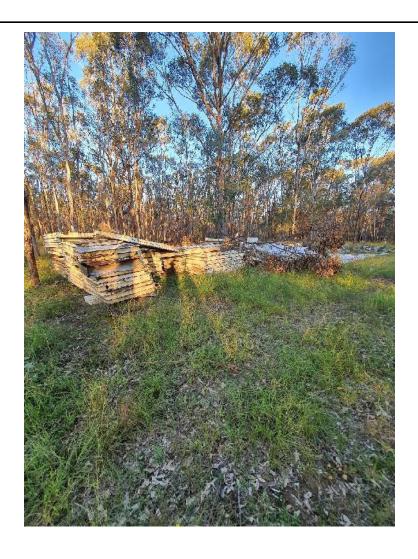

- Stockpiles and small mounds were occasionally observed such as next to the USC (MRP27; plate 32) and to the rear (north) of lots north east of Macquariedale Road (MRP40 to 44; plates 45 to 51). Minor fill mounds were observed at MRP 55 (plate 63) located in the south eastern part of this portion of the site. Building rubble was observed north of Macquariedale Road, near the USC (MRP 24; plates 27 to 29) and minor building rubble was observed on the north east portion at MRP (plate 39). A small sand stockpile was noted on a lot on the northern side of Macquariedale Road (MRP 39).
- Small areas of coal wash material was observed on the ground surface near the USC, at MRP 19 (plate 23).
- Several large stockpiles were observed at the intersection of Macquariedale Road and the USC.

- Localised dumping was observed in some gullies largely minor refuse (MRP 83; plate 93) and cars and machinery (MRP 105; plate 121) with the exception of MRP 96 (plates 108 111) and 97 (plate 112) where dumping appeared to be widespread and systematic. An area of waste tyre dumping was noted at MRP 111 (plates 125 to 127).
- An underground water system linking water troughs and pivot irrigators was present on some portions of the site, pipe work was largely noted to be steel (MRP 113; plate 129).
- An area of possible livestock burial was observed (MRP 103; plates 118 and 119).
- Fuel storages were noted in above ground storage tanks at water pumps, specifically MRPs 89, 108 and 115 (plates 130 and 131). A discarded AST was also noted at MRP 112 (plate 128).
- The dairy farm operations area (MRP 89) likely has some chemical storage but closer inspection was not possible at the time of the walk over.
- A model plane airfield was noted at MRP 85 however inspection of this portion of the site was not
  possible at the time of the walk over. A heritage house (former dairy farm) is located near to the
  airfield MRP 86; plate 96).
- Internal roads were surfaced with coal wash in places (MRP 110; plate 124).
- Stockpiles were observed at MRP 92 (plate 102) and large stockpiles at MRP 90 (plates 99 to 101), likely associated with construction of the Cataract Tunnel and possibly the USC.