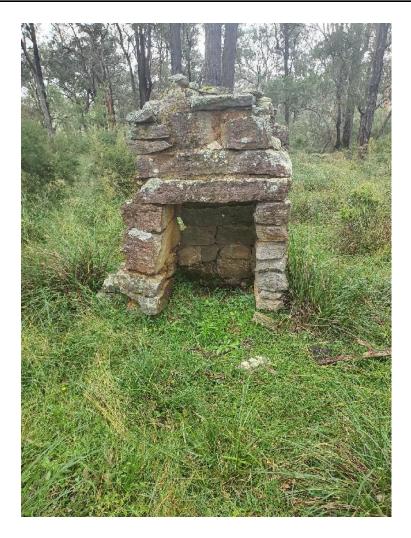

- Systematic dumping was observed along Elladale Road including construction and demolition materials (MRP 65; plates 74 to 76, MRP 67; plate 78, MRP 70; plate 81 and MNP 76; plates 86 to 88).
- Several stockpiles were noted along Elladale Road (MRP 59; plate 67, MRP60; plates 68 and 69, MRP 61 to 63; plates 71 and 72).
- Farm dams were scattered throughout the area, the majority of which were observed to have embankments constructed from locally derived material. One dam embankment was noted to contain building rubble.
- Several timber power pole alignments were encountered.
- There were several houses in this area (i.e. along Brooks Point Road) some of which may be derelict and many of which were of the age which would indicate that hazardous building materials may be present.

- Localised dumping was observed in some gullies largely minor refuse (MRP 83; plate 93) and cars and machinery (MRP 105; plate 121) with the exception of MRP 96 (plates 108 111) and 97 (plate 112) where dumping appeared to be widespread and systematic. An area of waste tyre dumping was noted at MRP 111 (plates 125 to 127).
- An underground water system linking water troughs and pivot irrigators was present on some portions of the site, pipe work was largely noted to be steel (MRP 113; plate 129).
- An area of possible livestock burial was observed (MRP 103; plates 118 and 119).
- Fuel storages were noted in above ground storage tanks at water pumps, specifically MRPs 89, 108 and 115 (plates 130 and 131). A discarded AST was also noted at MRP 112 (plate 128).
- The dairy farm operations area (MRP 89) likely has some chemical storage but closer inspection was not possible at the time of the walk over.
- A model plane airfield was noted at MRP 85 however inspection of this portion of the site was not
  possible at the time of the walk over. A heritage house (former dairy farm) is located near to the
  airfield MRP 86; plate 96).
- Internal roads were surfaced with coal wash in places (MRP 110; plate 124).
- Stockpiles were observed at MRP 92 (plate 102) and large stockpiles at MRP 90 (plates 99 to 101), likely associated with construction of the Cataract Tunnel and possibly the USC.