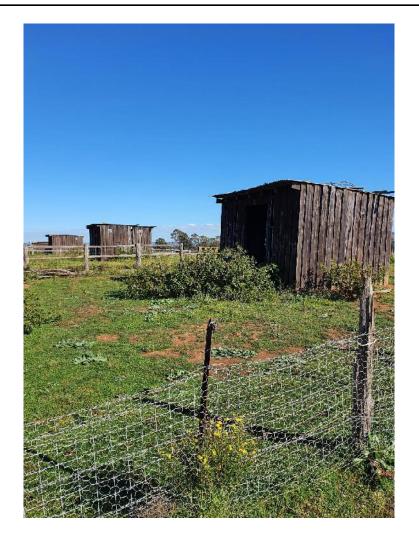

- Farm dams were scattered throughout the area, the majority of which, from inspection of the surface, appeared to have embankments constructed from locally derived material.
- Localised dumping was observed in some gullies and areas of the site which had not been secured, such as along the western portion near the Nepean River (MRP 5; plate 5, MRP12; plates 13 and 14, MRP 15 and 6; plates 17 to 21, MRP 45; plate 52) and to the rear (southern end) of lots on the eastern side of Macquariedale Road (MRP 51; plate 58, MRP 54; plates 61 and 62, MRP 56; plate 64).
- There were several houses in this area, some of which were derelict (MRP 38; plate 45) and many
  of which were of the age which would indicate that hazardous building materials may be present.
- Three monitoring bores belonging to BHP Billiton or South32 were observed on this portion of the site (MRP 8; plates 8 and 9, MRP28; plate 33 and MRP 53; plate 60).
- Several informal dirt bike tracks were noted throughout the site (MRP 2; plate 2).
- An underground water system linking water troughs was present on some portions of the site.
   These pipe networks are sometimes known to be made of asbestos cement, this was not confirmed during the inspection.
- Several timber power pole alignments were encountered. The bases of the pole are typically treated with pesticides and the poles themselves treated with chemicals to prevent corrosion which can impact surrounding soils.
- An area of possible livestock burial was observed in the northern portion (MRP30; plate 35).

- Systematic dumping was observed along Elladale Road including construction and demolition materials (MRP 65; plates 74 to 76, MRP 67; plate 78, MRP 70; plate 81 and MNP 76; plates 86 to 88).
- Several stockpiles were noted along Elladale Road (MRP 59; plate 67, MRP60; plates 68 and 69, MRP 61 to 63; plates 71 and 72).
- Farm dams were scattered throughout the area, the majority of which were observed to have embankments constructed from locally derived material. One dam embankment was noted to contain building rubble.
- Several timber power pole alignments were encountered.
- There were several houses in this area (i.e. along Brooks Point Road) some of which may be derelict and many of which were of the age which would indicate that hazardous building materials may be present.