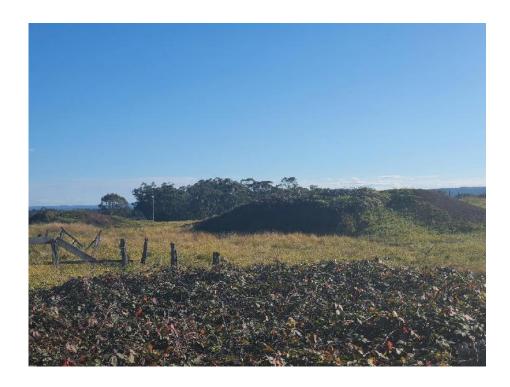

- Stockpiles and small mounds were occasionally observed such as next to the USC (MRP27; plate 32) and to the rear (north) of lots north east of Macquariedale Road (MRP40 to 44; plates 45 to 51). Minor fill mounds were observed at MRP 55 (plate 63) located in the south eastern part of this portion of the site. Building rubble was observed north of Macquariedale Road, near the USC (MRP 24; plates 27 to 29) and minor building rubble was observed on the north east portion at MRP (plate 39). A small sand stockpile was noted on a lot on the northern side of Macquariedale Road (MRP 39).
- Small areas of coal wash material was observed on the ground surface near the USC, at MRP 19 (plate 23).
- Several large stockpiles were observed at the intersection of Macquariedale Road and the USC.

- Localised dumping was observed in some gullies largely minor refuse (MRP 83; plate 93) and cars and machinery (MRP 105; plate 121) with the exception of MRP 96 (plates 108 111) and 97 (plate 112) where dumping appeared to be widespread and systematic. An area of waste tyre dumping was noted at MRP 111 (plates 125 to 127).
- An underground water system linking water troughs and pivot irrigators was present on some portions of the site, pipe work was largely noted to be steel (MRP 113; plate 129).
- An area of possible livestock burial was observed (MRP 103; plates 118 and 119).
- Fuel storages were noted in above ground storage tanks at water pumps, specifically MRPs 89, 108 and 115 (plates 130 and 131). A discarded AST was also noted at MRP 112 (plate 128).
- The dairy farm operations area (MRP 89) likely has some chemical storage but closer inspection was not possible at the time of the walk over.
- A model plane airfield was noted at MRP 85 however inspection of this portion of the site was not
  possible at the time of the walk over. A heritage house (former dairy farm) is located near to the
  airfield MRP 86; plate 96).
- Internal roads were surfaced with coal wash in places (MRP 110; plate 124).
- Stockpiles were observed at MRP 92 (plate 102) and large stockpiles at MRP 90 (plates 99 to 101), likely associated with construction of the Cataract Tunnel and possibly the USC.