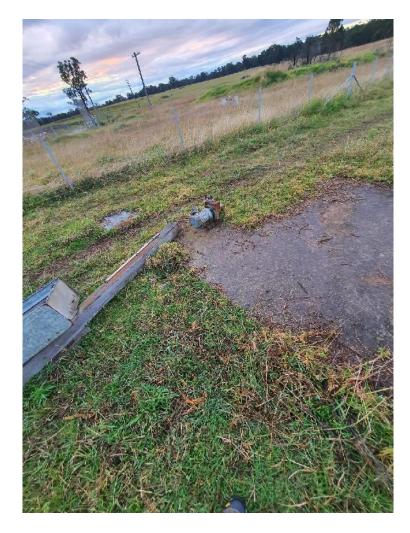

- A coal seam gas well network was observed in the west (MRP 93; plates 103 to 105) near Appin Colliery) centre (MRP 94; plate 106) and south of the site (MRP 98 and 99; plates 113 and 114) and a pipeline extending towards the south west (MRP 101; plate 116, MRP 102; plate 117) adjacent to the creek in the south west portion of the site. A mine communication antenna was also observed (MRP 100; plate 115).
- As with the remainder of the site, several timber power pole alignments were encountered throughout.

- Localised dumping was observed in some gullies largely minor refuse (MRP 83; plate 93) and cars and machinery (MRP 105; plate 121) with the exception of MRP 96 (plates 108 111) and 97 (plate 112) where dumping appeared to be widespread and systematic. An area of waste tyre dumping was noted at MRP 111 (plates 125 to 127).
- An underground water system linking water troughs and pivot irrigators was present on some portions of the site, pipe work was largely noted to be steel (MRP 113; plate 129).
- An area of possible livestock burial was observed (MRP 103; plates 118 and 119).
- Fuel storages were noted in above ground storage tanks at water pumps, specifically MRPs 89, 108 and 115 (plates 130 and 131). A discarded AST was also noted at MRP 112 (plate 128).
- The dairy farm operations area (MRP 89) likely has some chemical storage but closer inspection was not possible at the time of the walk over.
- A model plane airfield was noted at MRP 85 however inspection of this portion of the site was not
  possible at the time of the walk over. A heritage house (former dairy farm) is located near to the
  airfield MRP 86; plate 96).
- Internal roads were surfaced with coal wash in places (MRP 110; plate 124).
- Stockpiles were observed at MRP 92 (plate 102) and large stockpiles at MRP 90 (plates 99 to 101), likely associated with construction of the Cataract Tunnel and possibly the USC.