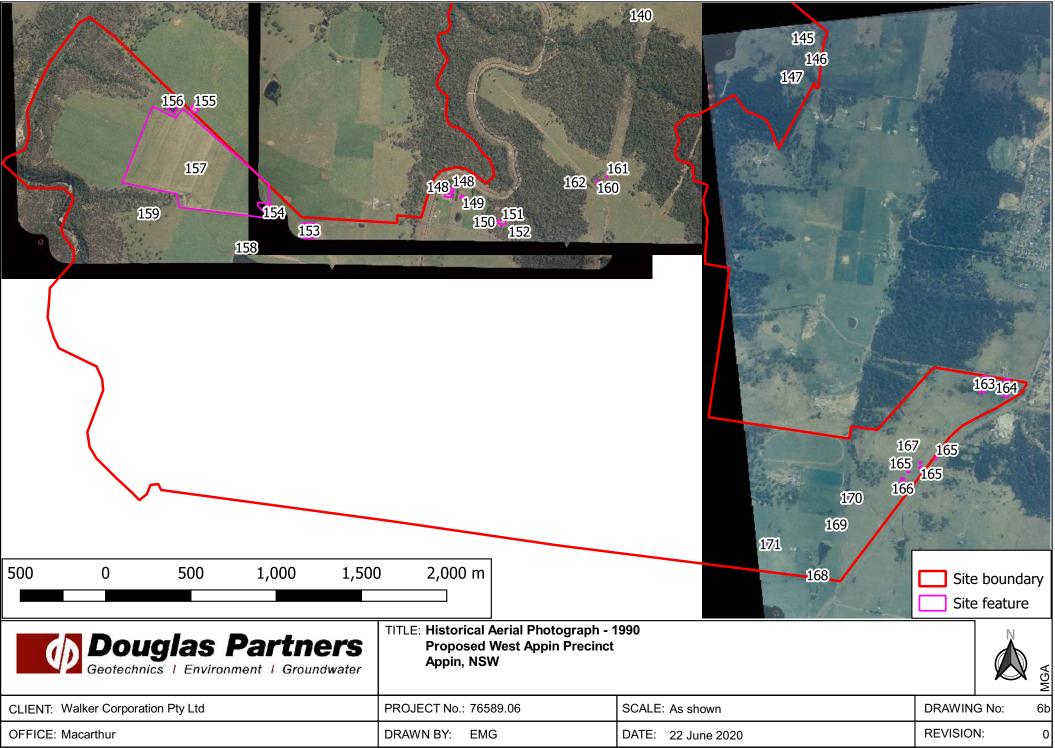

11

¹https://portal.spatial.nsw.gov.au/portal/apps/webappviewer/index.html?id=44e72c6c7ccf498cb1c822b740c647d3. Last accessed 17 June 2020.

| Year | Drawing Ref | Key Observations                                                                                                                                                                                                                                                                                                                                                                                                                                                                                                                                                                                                                                                                                                                                                                                                                                                                                                                                                 |
|------|-------------|------------------------------------------------------------------------------------------------------------------------------------------------------------------------------------------------------------------------------------------------------------------------------------------------------------------------------------------------------------------------------------------------------------------------------------------------------------------------------------------------------------------------------------------------------------------------------------------------------------------------------------------------------------------------------------------------------------------------------------------------------------------------------------------------------------------------------------------------------------------------------------------------------------------------------------------------------------------|
| 1975 | Drawing 5   | Available aerial photographs for 1975 cover the whole site area and immediate surrounds, however some are of low resolution.  The site continues to be subject to further establishment of agricultural activity, as additional farm dams (25, possibly 26 not previously observed) and fields have been constructed at the site since 1961. Ground disturbance near residences and agricultural areas are visible in the southern portion of the site.  Scouring associated with the high-pressure gas and electricity power lines that traverse the site are evident. Some ground disturbance is visible in the western portion of the site, west of the UCS and west of Elladale Road. Appin Power Station is visible near the south eastern portion of the site (previous aerial photographs did not cover this portion of the surrounding area). Several greenhouses in clusters of between 15 and 20 structures are visible to the north east of the site. |
| 1990 | Drawing 6   | Aerial photographs for 1990 were available for approximately 80% of the site covering the northern, central, western and eastern portions. The southern portion of the site were not available. Further residences have been constructed along Macquariedale Road, Wilton Road and Brooks Point Road since 1975 and fields and 20 farm dams not previously observed at the site. Localised areas of ground disturbance and possible filling were also observed.                                                                                                                                                                                                                                                                                                                                                                                                                                                                                                  |
| 1994 | Drawing 7   | Aerial photographs for 1994 were available for approximately 90% of the site; aerial photographs for a small portion of the southern central part of the site was not available.  As with the previous aerial photographs, there was evidence of increasing occupancy (rural residency) and low-density agricultural land use, including the construction of more dams (12 not previously observed), paddocks and large fields. Some ground disturbance near the UCS in the northernmost portion of the site and may be publicly accessible. A possible airport was visible in the south west portion of the site, near Wilton Road.                                                                                                                                                                                                                                                                                                                             |
| 2005 | Drawing 8   | Aerial photographs for 2005 were available for approximately 75% of the site; aerial photographs for the south western portion of the site were not available.  Several residences and associated structures have been constructed along Macquariedale Road. Stockpiles (likely of soil) are visible on the westernmost portion of Elladale Road. Ground disturbance is visible in the corridor of the gas main and power lines near their intersection, next to Brooks Point Road. A small possible orchard is visible on Brooks Point Road. Residences have been constructed on lots in the south eastern portion of the site, next to Wilton Road. Seven new farm dams have been constructed on the site since 1994.                                                                                                                                                                                                                                          |