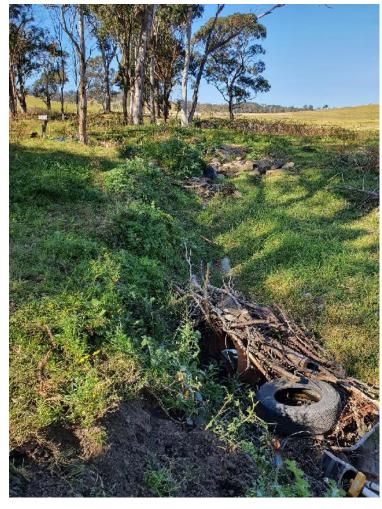

- Localised dumping was observed in some gullies largely minor refuse (MRP 83; plate 93) and cars and machinery (MRP 105; plate 121) with the exception of MRP 96 (plates 108 111) and 97 (plate 112) where dumping appeared to be widespread and systematic. An area of waste tyre dumping was noted at MRP 111 (plates 125 to 127).
- An underground water system linking water troughs and pivot irrigators was present on some portions of the site, pipe work was largely noted to be steel (MRP 113; plate 129).
- An area of possible livestock burial was observed (MRP 103; plates 118 and 119).
- Fuel storages were noted in above ground storage tanks at water pumps, specifically MRPs 89, 108 and 115 (plates 130 and 131). A discarded AST was also noted at MRP 112 (plate 128).
- The dairy farm operations area (MRP 89) likely has some chemical storage but closer inspection was not possible at the time of the walk over.
- A model plane airfield was noted at MRP 85 however inspection of this portion of the site was not
  possible at the time of the walk over. A heritage house (former dairy farm) is located near to the
  airfield MRP 86; plate 96).
- Internal roads were surfaced with coal wash in places (MRP 110; plate 124).
- Stockpiles were observed at MRP 92 (plate 102) and large stockpiles at MRP 90 (plates 99 to 101), likely associated with construction of the Cataract Tunnel and possibly the USC.