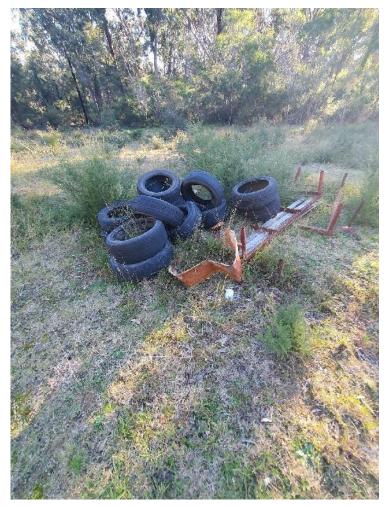

- Localised dumping was observed in some gullies largely minor refuse (MRP 83; plate 93) and cars and machinery (MRP 105; plate 121) with the exception of MRP 96 (plates 108 111) and 97 (plate 112) where dumping appeared to be widespread and systematic. An area of waste tyre dumping was noted at MRP 111 (plates 125 to 127).
- An underground water system linking water troughs and pivot irrigators was present on some portions of the site, pipe work was largely noted to be steel (MRP 113; plate 129).
- An area of possible livestock burial was observed (MRP 103; plates 118 and 119).
- Fuel storages were noted in above ground storage tanks at water pumps, specifically MRPs 89, 108 and 115 (plates 130 and 131). A discarded AST was also noted at MRP 112 (plate 128).
- The dairy farm operations area (MRP 89) likely has some chemical storage but closer inspection was not possible at the time of the walk over.
- A model plane airfield was noted at MRP 85 however inspection of this portion of the site was not
  possible at the time of the walk over. A heritage house (former dairy farm) is located near to the
  airfield MRP 86; plate 96).
- Internal roads were surfaced with coal wash in places (MRP 110; plate 124).
- Stockpiles were observed at MRP 92 (plate 102) and large stockpiles at MRP 90 (plates 99 to 101), likely associated with construction of the Cataract Tunnel and possibly the USC.