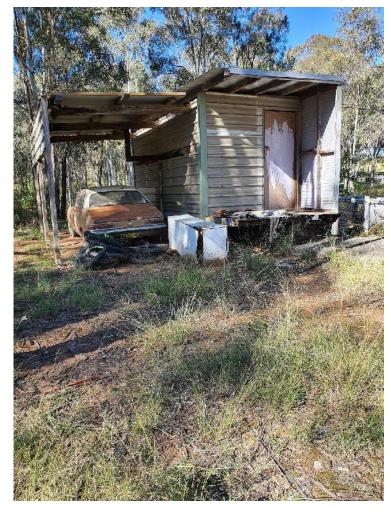

- Farm dams were scattered throughout the area, the majority of which, from inspection of the surface, appeared to have embankments constructed from locally derived material.
- Localised dumping was observed in some gullies and areas of the site which had not been secured, such as along the western portion near the Nepean River (MRP 5; plate 5, MRP12; plates 13 and 14, MRP 15 and 6; plates 17 to 21, MRP 45; plate 52) and to the rear (southern end) of lots on the eastern side of Macquariedale Road (MRP 51; plate 58, MRP 54; plates 61 and 62, MRP 56; plate 64).
- There were several houses in this area, some of which were derelict (MRP 38; plate 45) and many
  of which were of the age which would indicate that hazardous building materials may be present.
- Three monitoring bores belonging to BHP Billiton or South32 were observed on this portion of the site (MRP 8; plates 8 and 9, MRP28; plate 33 and MRP 53; plate 60).
- Several informal dirt bike tracks were noted throughout the site (MRP 2; plate 2).
- An underground water system linking water troughs was present on some portions of the site.
   These pipe networks are sometimes known to be made of asbestos cement, this was not confirmed during the inspection.
- Several timber power pole alignments were encountered. The bases of the pole are typically treated with pesticides and the poles themselves treated with chemicals to prevent corrosion which can impact surrounding soils.
- An area of possible livestock burial was observed in the northern portion (MRP30; plate 35).

- Systematic dumping was observed along Elladale Road including construction and demolition materials (MRP 65; plates 74 to 76, MRP 67; plate 78, MRP 70; plate 81 and MNP 76; plates 86 to 88).
- Several stockpiles were noted along Elladale Road (MRP 59; plate 67, MRP60; plates 68 and 69, MRP 61 to 63; plates 71 and 72).
- Farm dams were scattered throughout the area, the majority of which were observed to have embankments constructed from locally derived material. One dam embankment was noted to contain building rubble.
- Several timber power pole alignments were encountered.
- There were several houses in this area (i.e. along Brooks Point Road) some of which may be derelict and many of which were of the age which would indicate that hazardous building materials may be present.