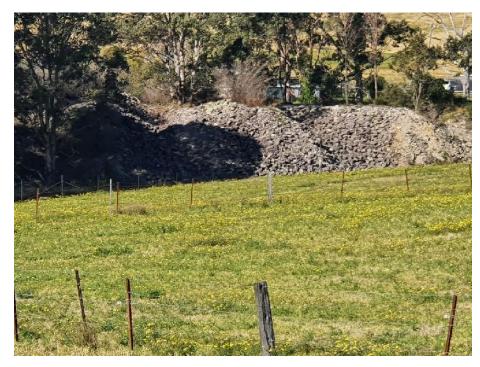

- Localised dumping was observed in some gullies largely minor refuse (MRP 83; plate 93) and cars and machinery (MRP 105; plate 121) with the exception of MRP 96 (plates 108 111) and 97 (plate 112) where dumping appeared to be widespread and systematic. An area of waste tyre dumping was noted at MRP 111 (plates 125 to 127).
- An underground water system linking water troughs and pivot irrigators was present on some portions of the site, pipe work was largely noted to be steel (MRP 113; plate 129).
- An area of possible livestock burial was observed (MRP 103; plates 118 and 119).
- Fuel storages were noted in above ground storage tanks at water pumps, specifically MRPs 89, 108 and 115 (plates 130 and 131). A discarded AST was also noted at MRP 112 (plate 128).
- The dairy farm operations area (MRP 89) likely has some chemical storage but closer inspection was not possible at the time of the walk over.
- A model plane airfield was noted at MRP 85 however inspection of this portion of the site was not
  possible at the time of the walk over. A heritage house (former dairy farm) is located near to the
  airfield MRP 86; plate 96).
- Internal roads were surfaced with coal wash in places (MRP 110; plate 124).
- Stockpiles were observed at MRP 92 (plate 102) and large stockpiles at MRP 90 (plates 99 to 101), likely associated with construction of the Cataract Tunnel and possibly the USC.