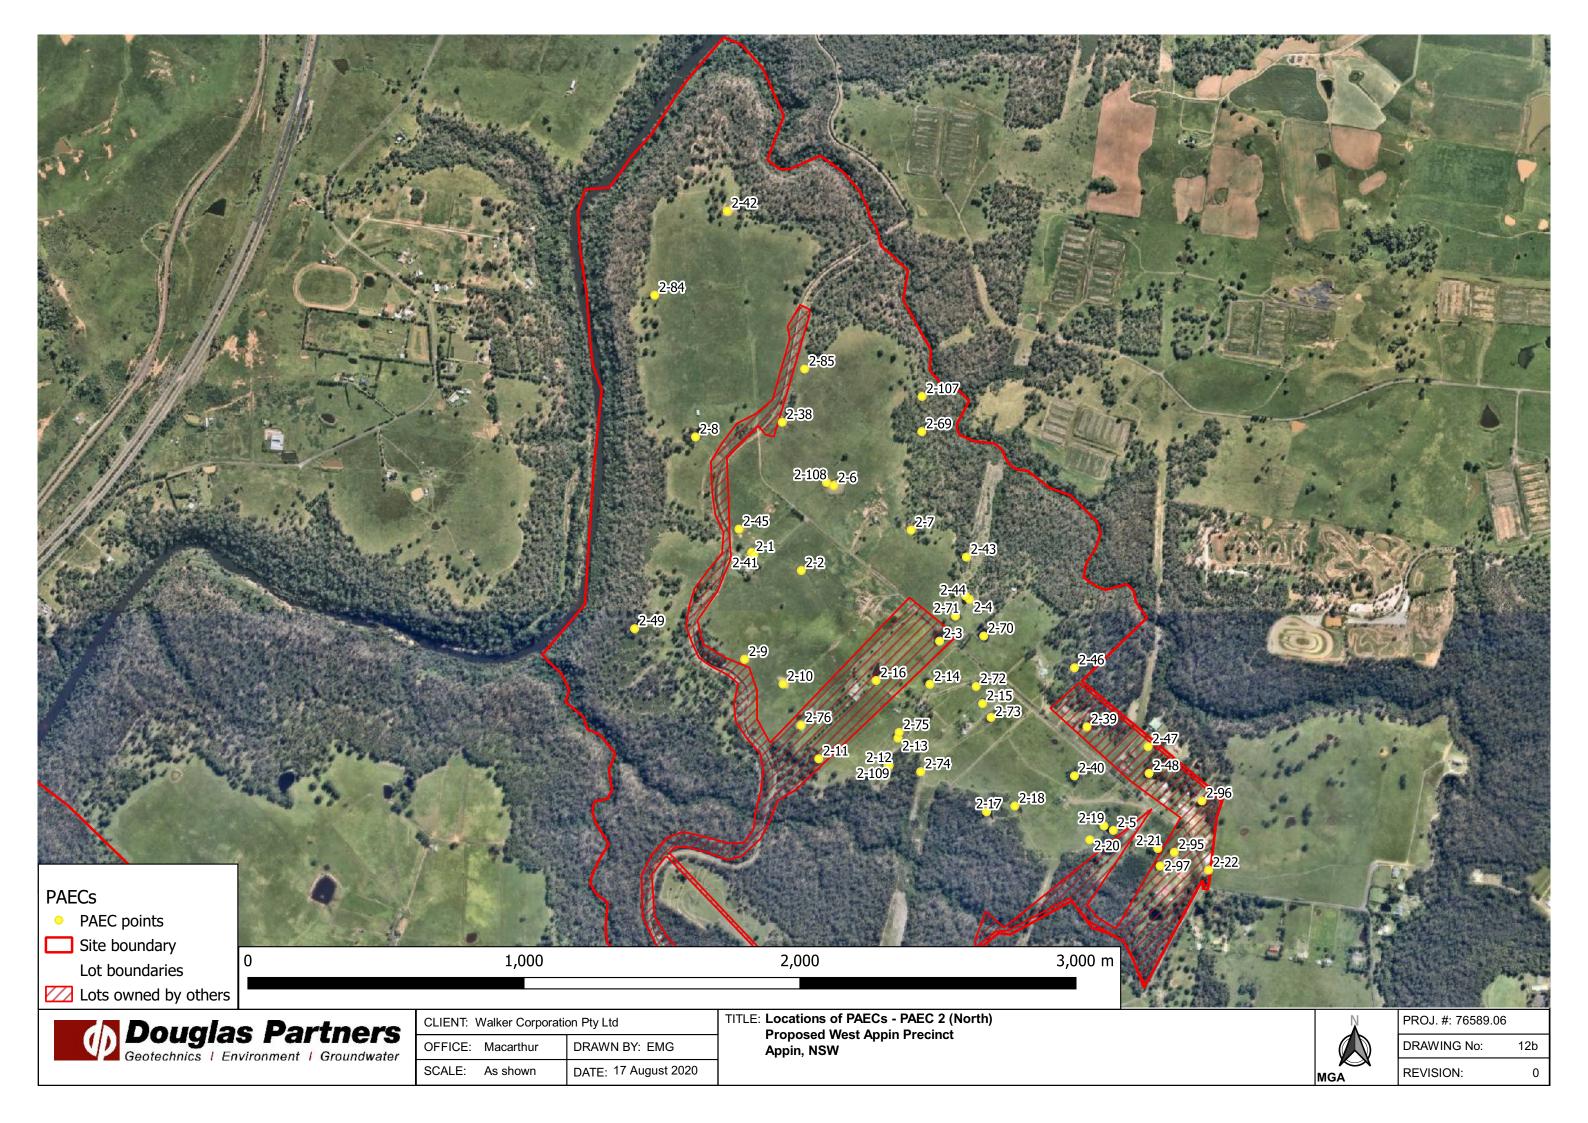

#### 9. Potential Areas of Environmental Concern

The findings of the desk top study and the site walk over were reviewed to identify whether or not key features and MRP are potential areas of environmental concern (PAEC) which warrant further investigation. If any of the PAEC indicate the potential for widespread contamination, then the need for further investigation to inform rezoning was considered. If PAEC were considered indicative of potential localised contamination, further investigations would be required to inform future Development Applications (DA).

No evidence of significant widespread potential contamination was observed in the desk top study or the site walk over. Table B.1 in Appendix B presents the key features and MRP that were identified as requiring further investigation and Table B.2. shows these grouped into PAEC categories, which can be summarised into twelve PAEC categories as follows in Table 6.

The PAEC category types observed at the site are typical of such similar sites in the general region. A total of 280 individual PAECs were recorded across the site. Of the 280 individual PAEC, the two most common types were farm dams (40%) and current and historical structures (25%). The location of each PAEC is shown on Drawings 12a to g, Appendix A.