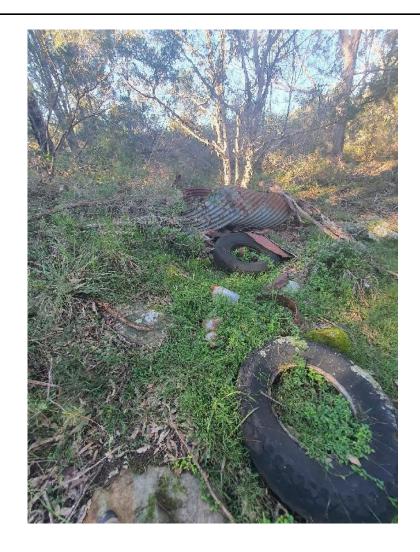

- Localised dumping was observed in some gullies largely minor refuse (MRP 83; plate 93) and cars and machinery (MRP 105; plate 121) with the exception of MRP 96 (plates 108 111) and 97 (plate 112) where dumping appeared to be widespread and systematic. An area of waste tyre dumping was noted at MRP 111 (plates 125 to 127).
- An underground water system linking water troughs and pivot irrigators was present on some portions of the site, pipe work was largely noted to be steel (MRP 113; plate 129).
- An area of possible livestock burial was observed (MRP 103; plates 118 and 119).
- Fuel storages were noted in above ground storage tanks at water pumps, specifically MRPs 89, 108 and 115 (plates 130 and 131). A discarded AST was also noted at MRP 112 (plate 128).
- The dairy farm operations area (MRP 89) likely has some chemical storage but closer inspection was not possible at the time of the walk over.
- A model plane airfield was noted at MRP 85 however inspection of this portion of the site was not
  possible at the time of the walk over. A heritage house (former dairy farm) is located near to the
  airfield MRP 86; plate 96).
- Internal roads were surfaced with coal wash in places (MRP 110; plate 124).
- Stockpiles were observed at MRP 92 (plate 102) and large stockpiles at MRP 90 (plates 99 to 101), likely associated with construction of the Cataract Tunnel and possibly the USC.

| PAEC<br>Category<br>Reference | PAEC Type                                                                          | Description                                                                                                                                                                                                                        | Number of Areas |
|-------------------------------|------------------------------------------------------------------------------------|------------------------------------------------------------------------------------------------------------------------------------------------------------------------------------------------------------------------------------|-----------------|
| PAEC 6                        | Coal seam gas<br>network and wells                                                 | A coal seam gas network including pipework and wells are present on site which can potentially impact the surrounding soils and groundwater.                                                                                       | 7               |
| PAEC 7                        | Coal wash filling on the site surface                                              | Localised use of coal wash filling has been observed on the site surface along access roads.                                                                                                                                       | 3               |
| PAEC 8                        | Illegal dumping<br>and fly tipping                                                 | Localised areas of illegal dumping and fly tipping either on the site surface or in gullies which can often include discarded fuels, oils and construction and demolition waste including asbestos.                                | 12              |
| PAEC 9                        | Timber power poles                                                                 | Power is serviced using a network of timber power poles which are coated with a chemical to prevent corrosion of the pole. Weathering of this chemical over time is known to impact surrounding soils with metals and hydrocarbons | 10              |
| PAEC 10                       | Above-ground<br>storage tanks / fuel<br>storage areas                              | Three storage tanks were observed on the site which may or may not have in the past been used to store oils, fuels and/or chemicals                                                                                                | 4               |
| PAEC 11                       | A fenced off area<br>of which the<br>purpose and<br>history of usage is<br>unclear | Such areas have on similar sites been used for storage of materials and/or stockpiles                                                                                                                                              | 1               |
| PAEC 12                       | Small possible<br>livestock burial<br>area                                         | Depending on soil conditions, livestock burial areas can have localised impact associated with any treatments used (pesticides and fungicides) and secondary contamination from the carcass itself (nutrients and bacterias)       | 1               |