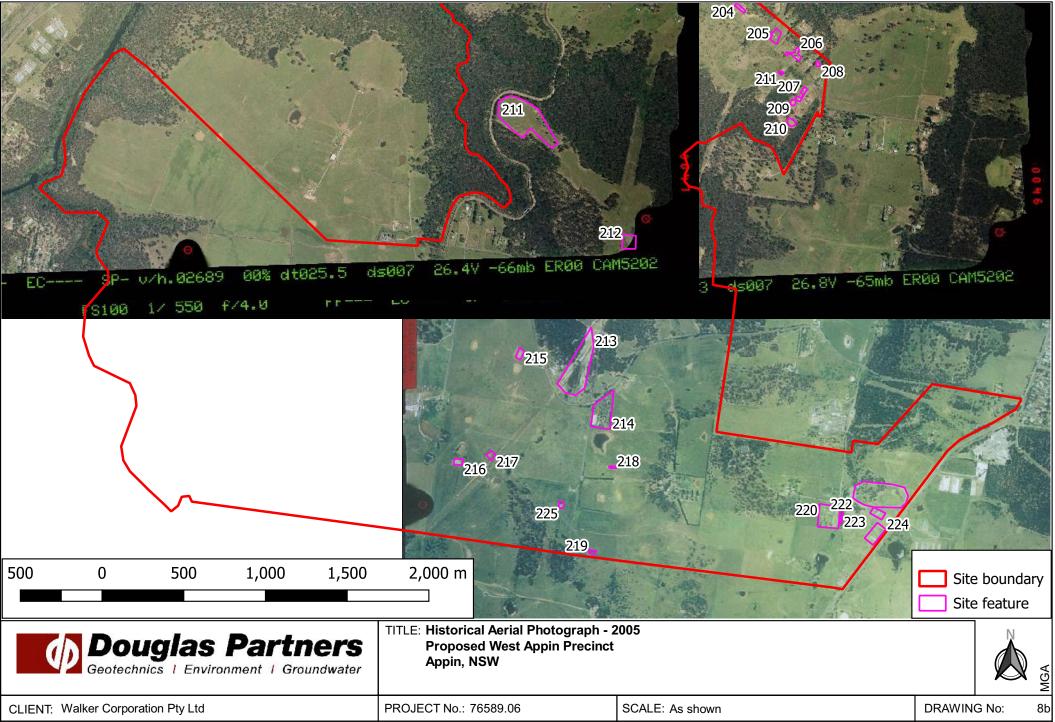

11

¹https://portal.spatial.nsw.gov.au/portal/apps/webappviewer/index.html?id=44e72c6c7ccf498cb1c822b740c647d3. Last accessed 17 June 2020.

| Year | Drawing Ref | Key Observations                                                                                                                                                                                                                                                                                                                                                                                                                                                                                                                                                                                                                                                                                                                                                                                                                                                                                                                                                 |
|------|-------------|------------------------------------------------------------------------------------------------------------------------------------------------------------------------------------------------------------------------------------------------------------------------------------------------------------------------------------------------------------------------------------------------------------------------------------------------------------------------------------------------------------------------------------------------------------------------------------------------------------------------------------------------------------------------------------------------------------------------------------------------------------------------------------------------------------------------------------------------------------------------------------------------------------------------------------------------------------------|
| 1975 | Drawing 5   | Available aerial photographs for 1975 cover the whole site area and immediate surrounds, however some are of low resolution.  The site continues to be subject to further establishment of agricultural activity, as additional farm dams (25, possibly 26 not previously observed) and fields have been constructed at the site since 1961. Ground disturbance near residences and agricultural areas are visible in the southern portion of the site.  Scouring associated with the high-pressure gas and electricity power lines that traverse the site are evident. Some ground disturbance is visible in the western portion of the site, west of the UCS and west of Elladale Road. Appin Power Station is visible near the south eastern portion of the site (previous aerial photographs did not cover this portion of the surrounding area). Several greenhouses in clusters of between 15 and 20 structures are visible to the north east of the site. |
| 1990 | Drawing 6   | Aerial photographs for 1990 were available for approximately 80% of the site covering the northern, central, western and eastern portions. The southern portion of the site were not available. Further residences have been constructed along Macquariedale Road, Wilton Road and Brooks Point Road since 1975 and fields and 20 farm dams not previously observed at the site. Localised areas of ground disturbance and possible filling were also observed.                                                                                                                                                                                                                                                                                                                                                                                                                                                                                                  |
| 1994 | Drawing 7   | Aerial photographs for 1994 were available for approximately 90% of the site; aerial photographs for a small portion of the southern central part of the site was not available.  As with the previous aerial photographs, there was evidence of increasing occupancy (rural residency) and low-density agricultural land use, including the construction of more dams (12 not previously observed), paddocks and large fields. Some ground disturbance near the UCS in the northernmost portion of the site and may be publicly accessible. A possible airport was visible in the south west portion of the site, near Wilton Road.                                                                                                                                                                                                                                                                                                                             |
| 2005 | Drawing 8   | Aerial photographs for 2005 were available for approximately 75% of the site; aerial photographs for the south western portion of the site were not available.  Several residences and associated structures have been constructed along Macquariedale Road. Stockpiles (likely of soil) are visible on the westernmost portion of Elladale Road. Ground disturbance is visible in the corridor of the gas main and power lines near their intersection, next to Brooks Point Road. A small possible orchard is visible on Brooks Point Road. Residences have been constructed on lots in the south eastern portion of the site, next to Wilton Road. Seven new farm dams have been constructed on the site since 1994.                                                                                                                                                                                                                                          |

The PAEC category types observed at the site are typical of such similar sites in the general region. A total of 280 individual PAECs were recorded across the site. Of the 280 individual PAEC, the two most common types were farm dams (40%) and current and historical structures (25%). The location of each PAEC is shown on Drawings 12a to g, Appendix A.