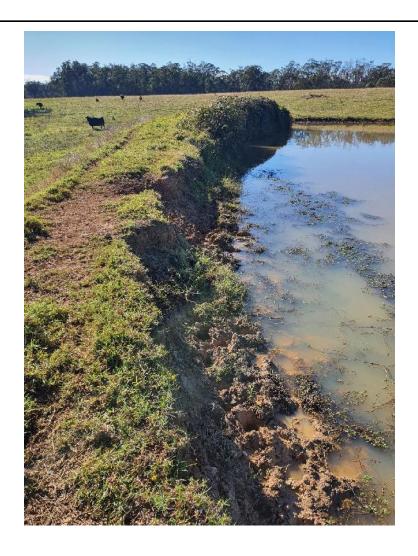

Figure 2: Site Topography (dark grey lines are 10 m intervals), Surface Water Features and Registered Groundwater Bores (blue triangles)

The Upper Canal System (UCS), a heritage-listed gravity-fed aqueduct runs through the site from the Cataract River from the south towards the north. The southern half of the UCS flows through the Cataract Tunnel and emerges near Brooks Point Road near the centre of the site where it flows for the remainder of the site through an aqueduct. The Nepean River runs parallel with the western site boundary and towards the north. Elladale Creek and Simpsons Creek, both tributaries of the Nepean River run east to west across the northern half of the site. Ousedale Creek, also a tributary of the Nepean River runs parallel with the northern site boundary. Five small unnamed creeks and drainage lines are present in the south west portion of the site which drain into the Nepean River.

- Farm dams were scattered throughout the area, the majority of which, from inspection of the surface, appeared to have embankments constructed from locally derived material.
- Localised dumping was observed in some gullies and areas of the site which had not been secured, such as along the western portion near the Nepean River (MRP 5; plate 5, MRP12; plates 13 and 14, MRP 15 and 6; plates 17 to 21, MRP 45; plate 52) and to the rear (southern end) of lots on the eastern side of Macquariedale Road (MRP 51; plate 58, MRP 54; plates 61 and 62, MRP 56; plate 64).
- There were several houses in this area, some of which were derelict (MRP 38; plate 45) and many
  of which were of the age which would indicate that hazardous building materials may be present.
- Three monitoring bores belonging to BHP Billiton or South32 were observed on this portion of the site (MRP 8; plates 8 and 9, MRP28; plate 33 and MRP 53; plate 60).
- Several informal dirt bike tracks were noted throughout the site (MRP 2; plate 2).
- An underground water system linking water troughs was present on some portions of the site.
   These pipe networks are sometimes known to be made of asbestos cement, this was not confirmed during the inspection.
- Several timber power pole alignments were encountered. The bases of the pole are typically treated with pesticides and the poles themselves treated with chemicals to prevent corrosion which can impact surrounding soils.
- An area of possible livestock burial was observed in the northern portion (MRP30; plate 35).