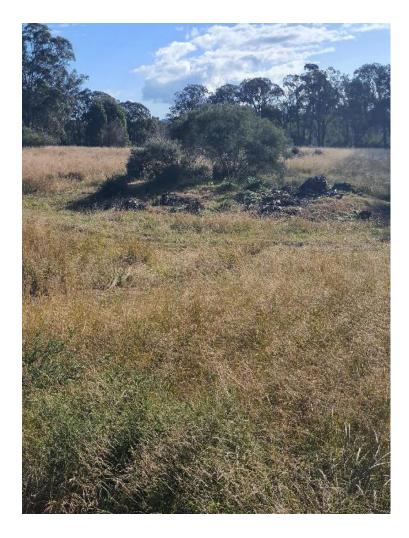

- Stockpiles and small mounds were occasionally observed such as next to the USC (MRP27; plate 32) and to the rear (north) of lots north east of Macquariedale Road (MRP40 to 44; plates 45 to 51). Minor fill mounds were observed at MRP 55 (plate 63) located in the south eastern part of this portion of the site. Building rubble was observed north of Macquariedale Road, near the USC (MRP 24; plates 27 to 29) and minor building rubble was observed on the north east portion at MRP (plate 39). A small sand stockpile was noted on a lot on the northern side of Macquariedale Road (MRP 39).
- Small areas of coal wash material was observed on the ground surface near the USC, at MRP 19 (plate 23).
- Several large stockpiles were observed at the intersection of Macquariedale Road and the USC.

- Localised dumping was observed in some gullies largely minor refuse (MRP 83; plate 93) and cars and machinery (MRP 105; plate 121) with the exception of MRP 96 (plates 108 111) and 97 (plate 112) where dumping appeared to be widespread and systematic. An area of waste tyre dumping was noted at MRP 111 (plates 125 to 127).
- An underground water system linking water troughs and pivot irrigators was present on some portions of the site, pipe work was largely noted to be steel (MRP 113; plate 129).
- An area of possible livestock burial was observed (MRP 103; plates 118 and 119).
- Fuel storages were noted in above ground storage tanks at water pumps, specifically MRPs 89, 108 and 115 (plates 130 and 131). A discarded AST was also noted at MRP 112 (plate 128).
- The dairy farm operations area (MRP 89) likely has some chemical storage but closer inspection was not possible at the time of the walk over.
- A model plane airfield was noted at MRP 85 however inspection of this portion of the site was not
  possible at the time of the walk over. A heritage house (former dairy farm) is located near to the
  airfield MRP 86; plate 96).
- Internal roads were surfaced with coal wash in places (MRP 110; plate 124).
- Stockpiles were observed at MRP 92 (plate 102) and large stockpiles at MRP 90 (plates 99 to 101), likely associated with construction of the Cataract Tunnel and possibly the USC.