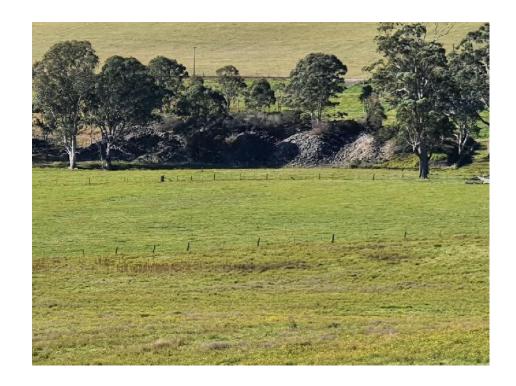

- Localised dumping was observed in some gullies largely minor refuse (MRP 83; plate 93) and cars and machinery (MRP 105; plate 121) with the exception of MRP 96 (plates 108 111) and 97 (plate 112) where dumping appeared to be widespread and systematic. An area of waste tyre dumping was noted at MRP 111 (plates 125 to 127).
- An underground water system linking water troughs and pivot irrigators was present on some portions of the site, pipe work was largely noted to be steel (MRP 113; plate 129).
- An area of possible livestock burial was observed (MRP 103; plates 118 and 119).
- Fuel storages were noted in above ground storage tanks at water pumps, specifically MRPs 89, 108 and 115 (plates 130 and 131). A discarded AST was also noted at MRP 112 (plate 128).
- The dairy farm operations area (MRP 89) likely has some chemical storage but closer inspection was not possible at the time of the walk over.
- A model plane airfield was noted at MRP 85 however inspection of this portion of the site was not
  possible at the time of the walk over. A heritage house (former dairy farm) is located near to the
  airfield MRP 86; plate 96).
- Internal roads were surfaced with coal wash in places (MRP 110; plate 124).
- Stockpiles were observed at MRP 92 (plate 102) and large stockpiles at MRP 90 (plates 99 to 101), likely associated with construction of the Cataract Tunnel and possibly the USC.