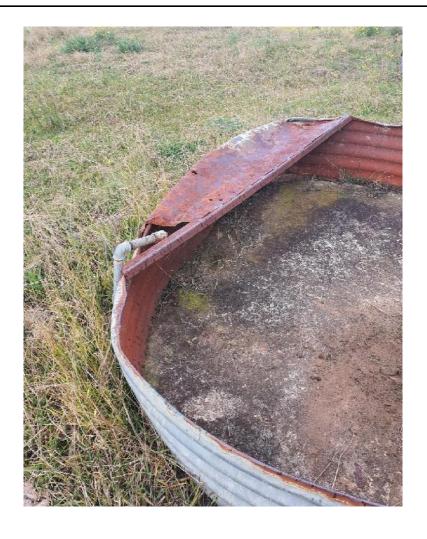

- Localised dumping was observed in some gullies largely minor refuse (MRP 83; plate 93) and cars and machinery (MRP 105; plate 121) with the exception of MRP 96 (plates 108 111) and 97 (plate 112) where dumping appeared to be widespread and systematic. An area of waste tyre dumping was noted at MRP 111 (plates 125 to 127).
- An underground water system linking water troughs and pivot irrigators was present on some portions of the site, pipe work was largely noted to be steel (MRP 113; plate 129).
- An area of possible livestock burial was observed (MRP 103; plates 118 and 119).
- Fuel storages were noted in above ground storage tanks at water pumps, specifically MRPs 89, 108 and 115 (plates 130 and 131). A discarded AST was also noted at MRP 112 (plate 128).
- The dairy farm operations area (MRP 89) likely has some chemical storage but closer inspection was not possible at the time of the walk over.
- A model plane airfield was noted at MRP 85 however inspection of this portion of the site was not
  possible at the time of the walk over. A heritage house (former dairy farm) is located near to the
  airfield MRP 86; plate 96).
- Internal roads were surfaced with coal wash in places (MRP 110; plate 124).
- Stockpiles were observed at MRP 92 (plate 102) and large stockpiles at MRP 90 (plates 99 to 101), likely associated with construction of the Cataract Tunnel and possibly the USC.