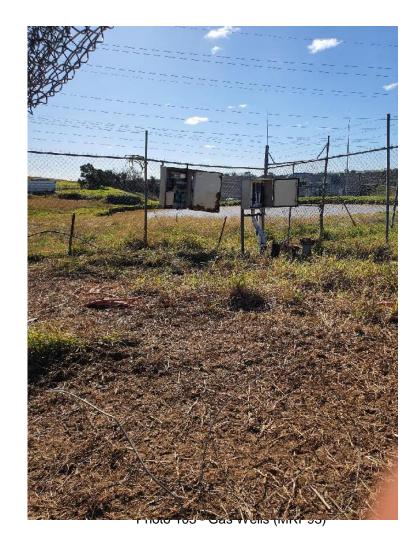

- A coal seam gas well network was observed in the west (MRP 93; plates 103 to 105) near Appin Colliery) centre (MRP 94; plate 106) and south of the site (MRP 98 and 99; plates 113 and 114) and a pipeline extending towards the south west (MRP 101; plate 116, MRP 102; plate 117) adjacent to the creek in the south west portion of the site. A mine communication antenna was also observed (MRP 100; plate 115).
- As with the remainder of the site, several timber power pole alignments were encountered throughout.

PAEC characterised as 'medium' risk include the coal seam gas well and network present on site where contamination may be present associated with drilling operations for the wells and leaks along the pipe network interconnecting the wells. Contamination investigations may include investigating for any hazardous ground gases that may be sourced from this PAEC. Depending on the findings of contamination investigations, some form of barrier or seal may be required between the coal seam gas network and the development.