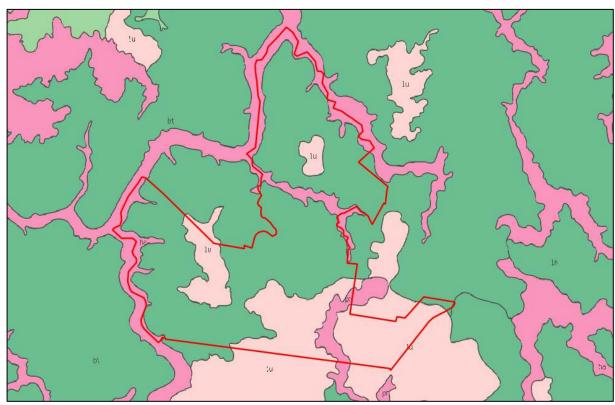

#### 5.2 Soils

Regional soils mapping for the site as obtained from Soil Conservation Service of NSW, *Soil Landscapes* of the Penrith 1:100 000 Sheet is presented in Figure 3, below.

Figure 3: Regional soils mapping for the site (red boundary)

Regional soils mapping as presented and referenced above indicates that the majority of the site is mapped as Blacktown soils (dark green) which are associated with the gently undulating rises on Wianamatta Group shales and Hawkesbury Sandstone. Blacktown soils comprise shallow to moderately deep red and brown podzolic soils on crests, upper slopes and well drained areas and deep yellow podzolic soils and soloths on lower slopes and in areas of poor drainage. Such soils are generally moderately reactive highly plastic subsoil, of low soil fertility with poor soil drainage. Also mapped as present at the site are the following:

 Luddenham soils (light pink) in the south east and portions of the northern and western part of the site and comprising shallow dark podzolic or massive earthy clays on crests, erosional soils.
 Luddenham soils are associated with undulating to rolling low hills of the Wianamatta Group shales and lower slopes and drainage lines; and

 Hawkesbury soils (dark pink) which are colluvial lithosols/siliceous sands comprising podzolic soils, siliceous sands and secondary yellow earths associated with drainage lines dissecting Hawkesbury Sandstones, along the Nepean River and tributaries.