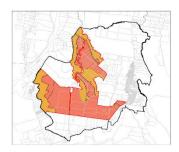

Figure 5 below presents regional salinity mapping for the site as obtained from the Department of Infrastructure, Planning and Natural Resources *Salinity Potential in Western Sydney* (2002).

Figure 5: Regional Salinity Mapping

Regional salinity mapping as presented and referenced above indicates that the site is located in an area mapped as follows:

- Very low salinity potential (green) along the Nepean River and tributaries;
- Moderate salinity potential (pale yellow) across the majority (approximately 90%) of the site; and
- High salinity potential (orange) along the southernmost portion of Ousedale Creek, an unnamed creek in the southern portion of the site and along a ridgeline in the south west portion of the site.