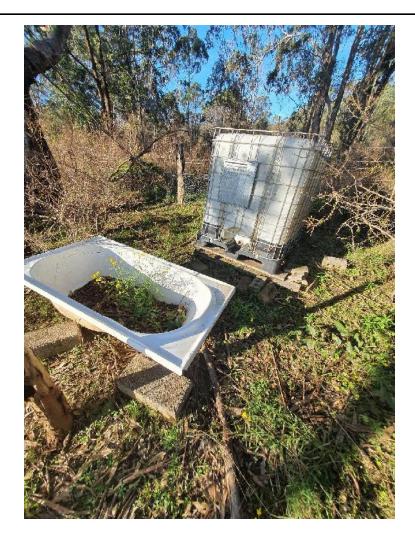

- Farm dams were scattered throughout the area, the majority of which, from inspection of the surface, appeared to have embankments constructed from locally derived material.
- Localised dumping was observed in some gullies and areas of the site which had not been secured, such as along the western portion near the Nepean River (MRP 5; plate 5, MRP12; plates 13 and 14, MRP 15 and 6; plates 17 to 21, MRP 45; plate 52) and to the rear (southern end) of lots on the eastern side of Macquariedale Road (MRP 51; plate 58, MRP 54; plates 61 and 62, MRP 56; plate 64).
- There were several houses in this area, some of which were derelict (MRP 38; plate 45) and many
  of which were of the age which would indicate that hazardous building materials may be present.
- Three monitoring bores belonging to BHP Billiton or South32 were observed on this portion of the site (MRP 8; plates 8 and 9, MRP28; plate 33 and MRP 53; plate 60).
- Several informal dirt bike tracks were noted throughout the site (MRP 2; plate 2).
- An underground water system linking water troughs was present on some portions of the site.
   These pipe networks are sometimes known to be made of asbestos cement, this was not confirmed during the inspection.
- Several timber power pole alignments were encountered. The bases of the pole are typically treated with pesticides and the poles themselves treated with chemicals to prevent corrosion which can impact surrounding soils.
- An area of possible livestock burial was observed in the northern portion (MRP30; plate 35).

- Localised dumping was observed in some gullies largely minor refuse (MRP 83; plate 93) and cars and machinery (MRP 105; plate 121) with the exception of MRP 96 (plates 108 111) and 97 (plate 112) where dumping appeared to be widespread and systematic. An area of waste tyre dumping was noted at MRP 111 (plates 125 to 127).
- An underground water system linking water troughs and pivot irrigators was present on some portions of the site, pipe work was largely noted to be steel (MRP 113; plate 129).
- An area of possible livestock burial was observed (MRP 103; plates 118 and 119).
- Fuel storages were noted in above ground storage tanks at water pumps, specifically MRPs 89, 108 and 115 (plates 130 and 131). A discarded AST was also noted at MRP 112 (plate 128).
- The dairy farm operations area (MRP 89) likely has some chemical storage but closer inspection was not possible at the time of the walk over.
- A model plane airfield was noted at MRP 85 however inspection of this portion of the site was not
  possible at the time of the walk over. A heritage house (former dairy farm) is located near to the
  airfield MRP 86; plate 96).
- Internal roads were surfaced with coal wash in places (MRP 110; plate 124).
- Stockpiles were observed at MRP 92 (plate 102) and large stockpiles at MRP 90 (plates 99 to 101), likely associated with construction of the Cataract Tunnel and possibly the USC.