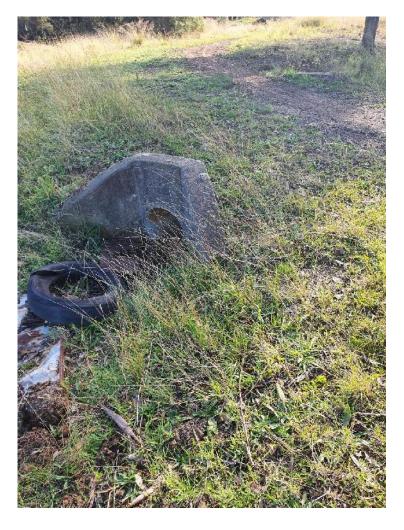

- Farm dams were scattered throughout the area, the majority of which, from inspection of the surface, appeared to have embankments constructed from locally derived material.
- Localised dumping was observed in some gullies and areas of the site which had not been secured, such as along the western portion near the Nepean River (MRP 5; plate 5, MRP12; plates 13 and 14, MRP 15 and 6; plates 17 to 21, MRP 45; plate 52) and to the rear (southern end) of lots on the eastern side of Macquariedale Road (MRP 51; plate 58, MRP 54; plates 61 and 62, MRP 56; plate 64).
- There were several houses in this area, some of which were derelict (MRP 38; plate 45) and many
  of which were of the age which would indicate that hazardous building materials may be present.
- Three monitoring bores belonging to BHP Billiton or South32 were observed on this portion of the site (MRP 8; plates 8 and 9, MRP28; plate 33 and MRP 53; plate 60).
- Several informal dirt bike tracks were noted throughout the site (MRP 2; plate 2).
- An underground water system linking water troughs was present on some portions of the site.
   These pipe networks are sometimes known to be made of asbestos cement, this was not confirmed during the inspection.
- Several timber power pole alignments were encountered. The bases of the pole are typically treated with pesticides and the poles themselves treated with chemicals to prevent corrosion which can impact surrounding soils.
- An area of possible livestock burial was observed in the northern portion (MRP30; plate 35).

- Stockpiles and small mounds were occasionally observed such as next to the USC (MRP27; plate 32) and to the rear (north) of lots north east of Macquariedale Road (MRP40 to 44; plates 45 to 51). Minor fill mounds were observed at MRP 55 (plate 63) located in the south eastern part of this portion of the site. Building rubble was observed north of Macquariedale Road, near the USC (MRP 24; plates 27 to 29) and minor building rubble was observed on the north east portion at MRP (plate 39). A small sand stockpile was noted on a lot on the northern side of Macquariedale Road (MRP 39).
- Small areas of coal wash material was observed on the ground surface near the USC, at MRP 19 (plate 23).
- Several large stockpiles were observed at the intersection of Macquariedale Road and the USC.