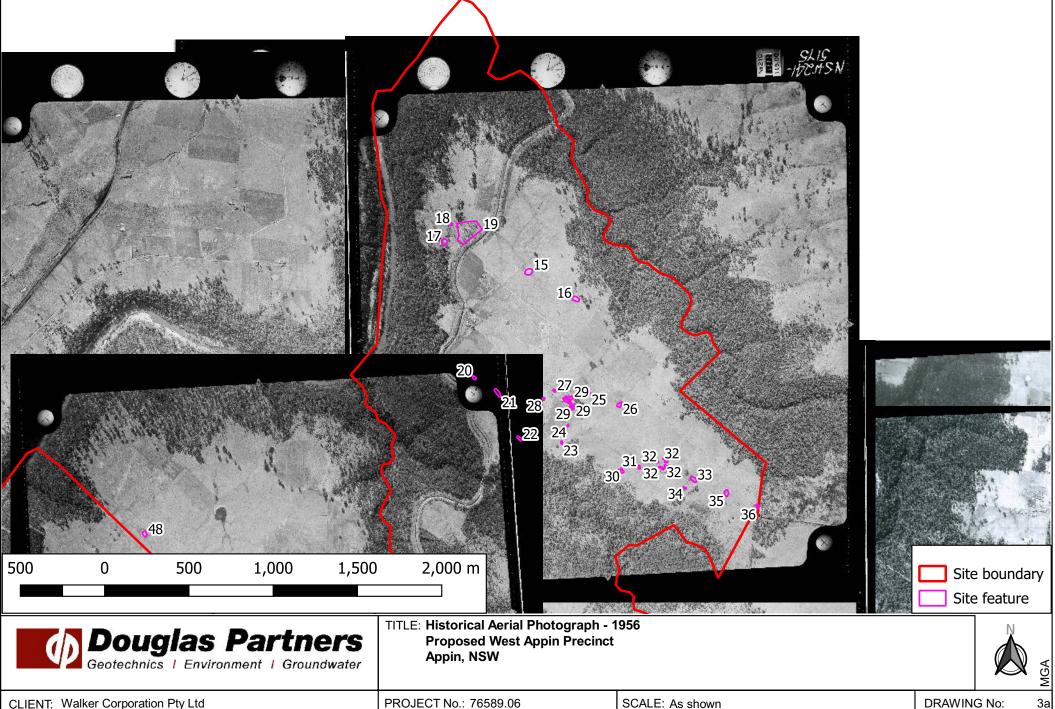

| Year | Drawing Ref       | Key Observations                                                                                                                                                                                                                                                                                                                                                                                                                                                                                                                                                                                                                   |
|------|-------------------|------------------------------------------------------------------------------------------------------------------------------------------------------------------------------------------------------------------------------------------------------------------------------------------------------------------------------------------------------------------------------------------------------------------------------------------------------------------------------------------------------------------------------------------------------------------------------------------------------------------------------------|
| 1947 | Drawing 2         | Aerial photographs for 1947 were available for the northern portion of the site only – photographs for the remainder of the site were unavailable from SDS.  The UCS aqueduct is visible.  The site and surrounding area appear to be used for low density agricultural (e.g. pastoral) purposes. Key site features include small structures, farm dams (four, possibly five dams), localised areas of agriculture and ground disturbance including possible filling.                                                                                                                                                              |
| 1956 | Drawings 3a to 3c | Aerial photographs for 1956 were available for approximately 70% of the site covering the northern, central and western portions. The south eastern and southern portions of the site were not available.  The general profile and land uses for the site and surrounding area remain generally consistent with 1947 with a small increase in residency evident along Macquariedale Road in the northern portion. Key site features include farm dams (35 not previously observed in the 1947 aerial photographs), structures, ground disturbance/possible filling, localised areas of agriculture activity and a possible quarry. |
| 1961 | Drawing 4         | Aerial photographs for 1961 were only available for the northern portion of the site.  Agricultural activity at the site has been further established since 1956 with the construction of four farm dams, new fields and one residence in the northern portion of the site, close to the UCS.                                                                                                                                                                                                                                                                                                                                      |