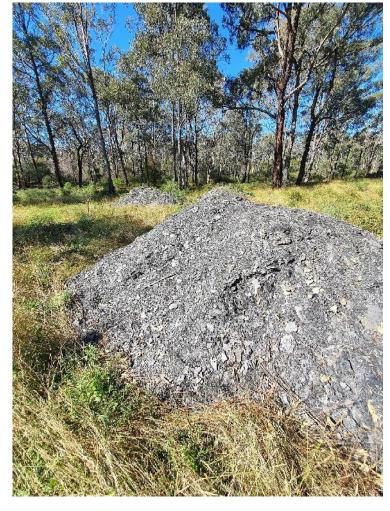

- Stockpiles and small mounds were occasionally observed such as next to the USC (MRP27; plate 32) and to the rear (north) of lots north east of Macquariedale Road (MRP40 to 44; plates 45 to 51). Minor fill mounds were observed at MRP 55 (plate 63) located in the south eastern part of this portion of the site. Building rubble was observed north of Macquariedale Road, near the USC (MRP 24; plates 27 to 29) and minor building rubble was observed on the north east portion at MRP (plate 39). A small sand stockpile was noted on a lot on the northern side of Macquariedale Road (MRP 39).
- Small areas of coal wash material was observed on the ground surface near the USC, at MRP 19 (plate 23).
- Several large stockpiles were observed at the intersection of Macquariedale Road and the USC.

- Localised dumping was observed in some gullies largely minor refuse (MRP 83; plate 93) and cars and machinery (MRP 105; plate 121) with the exception of MRP 96 (plates 108 111) and 97 (plate 112) where dumping appeared to be widespread and systematic. An area of waste tyre dumping was noted at MRP 111 (plates 125 to 127).
- An underground water system linking water troughs and pivot irrigators was present on some portions of the site, pipe work was largely noted to be steel (MRP 113; plate 129).
- An area of possible livestock burial was observed (MRP 103; plates 118 and 119).
- Fuel storages were noted in above ground storage tanks at water pumps, specifically MRPs 89, 108 and 115 (plates 130 and 131). A discarded AST was also noted at MRP 112 (plate 128).
- The dairy farm operations area (MRP 89) likely has some chemical storage but closer inspection was not possible at the time of the walk over.
- A model plane airfield was noted at MRP 85 however inspection of this portion of the site was not
  possible at the time of the walk over. A heritage house (former dairy farm) is located near to the
  airfield MRP 86; plate 96).
- Internal roads were surfaced with coal wash in places (MRP 110; plate 124).
- Stockpiles were observed at MRP 92 (plate 102) and large stockpiles at MRP 90 (plates 99 to 101), likely associated with construction of the Cataract Tunnel and possibly the USC.