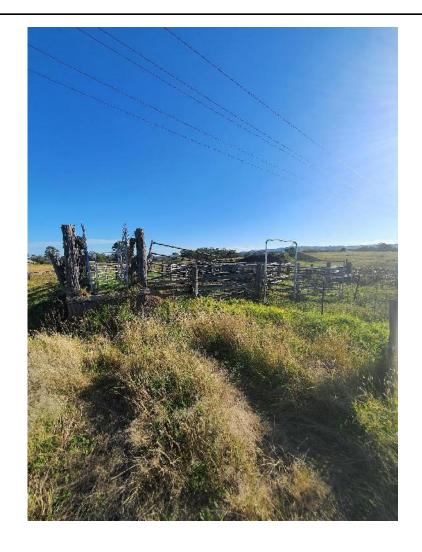

- Localised dumping was observed in some gullies largely minor refuse (MRP 83; plate 93) and cars and machinery (MRP 105; plate 121) with the exception of MRP 96 (plates 108 111) and 97 (plate 112) where dumping appeared to be widespread and systematic. An area of waste tyre dumping was noted at MRP 111 (plates 125 to 127).
- An underground water system linking water troughs and pivot irrigators was present on some portions of the site, pipe work was largely noted to be steel (MRP 113; plate 129).
- An area of possible livestock burial was observed (MRP 103; plates 118 and 119).
- Fuel storages were noted in above ground storage tanks at water pumps, specifically MRPs 89, 108 and 115 (plates 130 and 131). A discarded AST was also noted at MRP 112 (plate 128).
- The dairy farm operations area (MRP 89) likely has some chemical storage but closer inspection was not possible at the time of the walk over.
- A model plane airfield was noted at MRP 85 however inspection of this portion of the site was not
  possible at the time of the walk over. A heritage house (former dairy farm) is located near to the
  airfield MRP 86; plate 96).
- Internal roads were surfaced with coal wash in places (MRP 110; plate 124).
- Stockpiles were observed at MRP 92 (plate 102) and large stockpiles at MRP 90 (plates 99 to 101), likely associated with construction of the Cataract Tunnel and possibly the USC.