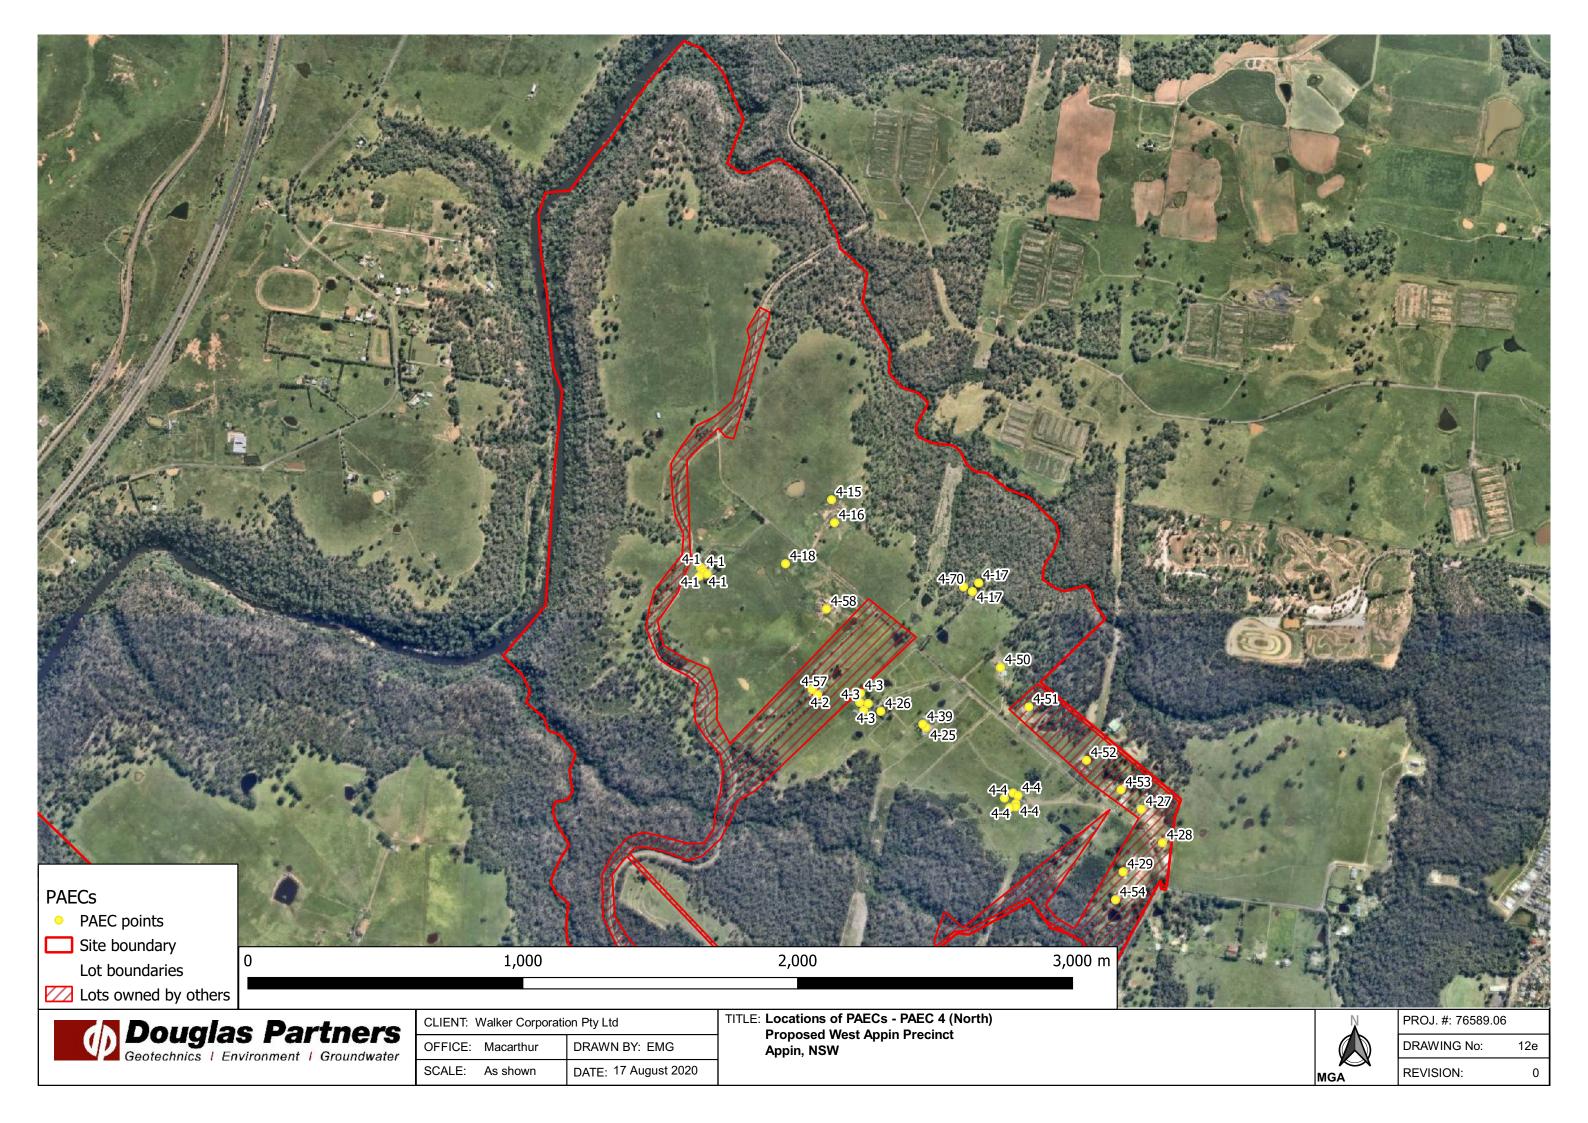

The PAEC category types observed at the site are typical of such similar sites in the general region. A total of 280 individual PAECs were recorded across the site. Of the 280 individual PAEC, the two most common types were farm dams (40%) and current and historical structures (25%). The location of each PAEC is shown on Drawings 12a to g, Appendix A.

A total of 280 individual PAECs were observed on the site which were broadly characterised in the following PAEC categories:

- PAEC Category 1: Low density agricultural land use and localised plant cultivation and cattle yard.
- PAEC Category 2: Current and historical farm dams
- PAEC Category 3: Areas of possible filling
- PAEC Category 4: Current and historical structures
- PAEC Category 5: Stockpiles and soil mounds
- PAEC Category 6: Coal seam gas network and wells
- PAEC Category 7: Coal wash filling on the site surface
- PAEC Category 8: Illegal dumping and fly tipping
- PAEC Category 9: Timber power poles
- PAEC Category 10: Above-ground storage tanks
- PAEC Category 11 Fenced off area of which the purpose and history of usage is unclear (one location only)
- PAEC Category 12 Possible livestock burial area (one location only)