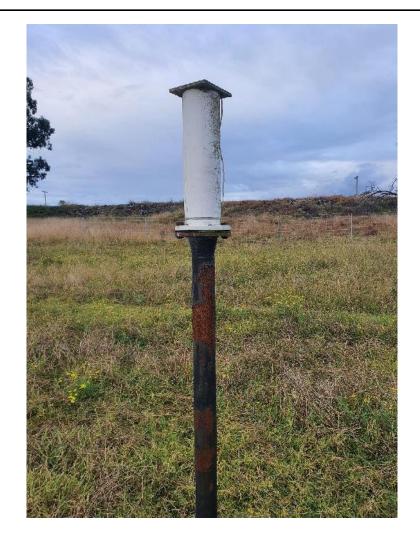

- A coal seam gas well network was observed in the west (MRP 93; plates 103 to 105) near Appin Colliery) centre (MRP 94; plate 106) and south of the site (MRP 98 and 99; plates 113 and 114) and a pipeline extending towards the south west (MRP 101; plate 116, MRP 102; plate 117) adjacent to the creek in the south west portion of the site. A mine communication antenna was also observed (MRP 100; plate 115).
- As with the remainder of the site, several timber power pole alignments were encountered throughout.