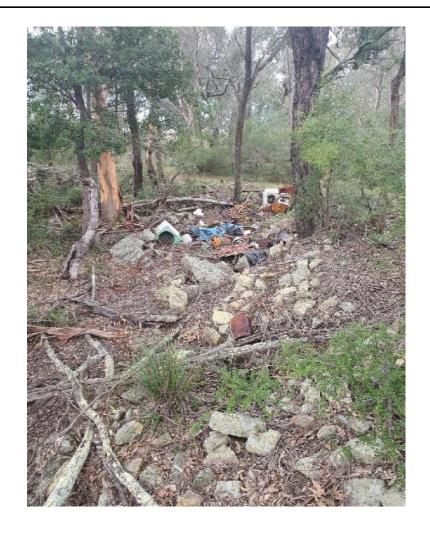

- Systematic dumping was observed along Elladale Road including construction and demolition materials (MRP 65; plates 74 to 76, MRP 67; plate 78, MRP 70; plate 81 and MNP 76; plates 86 to 88).
- Several stockpiles were noted along Elladale Road (MRP 59; plate 67, MRP60; plates 68 and 69, MRP 61 to 63; plates 71 and 72).
- Farm dams were scattered throughout the area, the majority of which were observed to have embankments constructed from locally derived material. One dam embankment was noted to contain building rubble.
- Several timber power pole alignments were encountered.
- There were several houses in this area (i.e. along Brooks Point Road) some of which may be derelict and many of which were of the age which would indicate that hazardous building materials may be present.

- Localised dumping was observed in some gullies largely minor refuse (MRP 83; plate 93) and cars and machinery (MRP 105; plate 121) with the exception of MRP 96 (plates 108 111) and 97 (plate 112) where dumping appeared to be widespread and systematic. An area of waste tyre dumping was noted at MRP 111 (plates 125 to 127).
- An underground water system linking water troughs and pivot irrigators was present on some portions of the site, pipe work was largely noted to be steel (MRP 113; plate 129).
- An area of possible livestock burial was observed (MRP 103; plates 118 and 119).
- Fuel storages were noted in above ground storage tanks at water pumps, specifically MRPs 89, 108 and 115 (plates 130 and 131). A discarded AST was also noted at MRP 112 (plate 128).
- The dairy farm operations area (MRP 89) likely has some chemical storage but closer inspection was not possible at the time of the walk over.
- A model plane airfield was noted at MRP 85 however inspection of this portion of the site was not
  possible at the time of the walk over. A heritage house (former dairy farm) is located near to the
  airfield MRP 86; plate 96).
- Internal roads were surfaced with coal wash in places (MRP 110; plate 124).
- Stockpiles were observed at MRP 92 (plate 102) and large stockpiles at MRP 90 (plates 99 to 101), likely associated with construction of the Cataract Tunnel and possibly the USC.