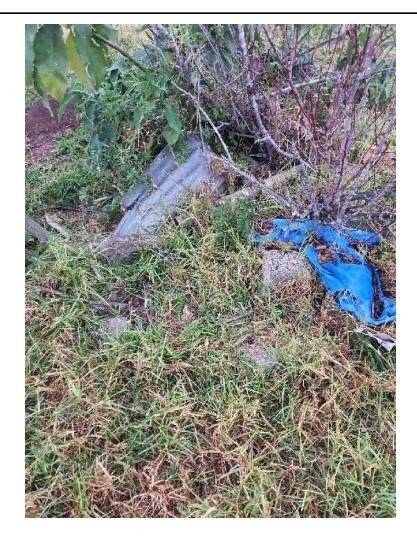

- Farm dams were scattered throughout the area, the majority of which, from inspection of the surface, appeared to have embankments constructed from locally derived material.
- Localised dumping was observed in some gullies and areas of the site which had not been secured, such as along the western portion near the Nepean River (MRP 5; plate 5, MRP12; plates 13 and 14, MRP 15 and 6; plates 17 to 21, MRP 45; plate 52) and to the rear (southern end) of lots on the eastern side of Macquariedale Road (MRP 51; plate 58, MRP 54; plates 61 and 62, MRP 56; plate 64).
- There were several houses in this area, some of which were derelict (MRP 38; plate 45) and many
  of which were of the age which would indicate that hazardous building materials may be present.
- Three monitoring bores belonging to BHP Billiton or South32 were observed on this portion of the site (MRP 8; plates 8 and 9, MRP28; plate 33 and MRP 53; plate 60).
- Several informal dirt bike tracks were noted throughout the site (MRP 2; plate 2).
- An underground water system linking water troughs was present on some portions of the site.
   These pipe networks are sometimes known to be made of asbestos cement, this was not confirmed during the inspection.
- Several timber power pole alignments were encountered. The bases of the pole are typically treated with pesticides and the poles themselves treated with chemicals to prevent corrosion which can impact surrounding soils.
- An area of possible livestock burial was observed in the northern portion (MRP30; plate 35).

- Stockpiles and small mounds were occasionally observed such as next to the USC (MRP27; plate 32) and to the rear (north) of lots north east of Macquariedale Road (MRP40 to 44; plates 45 to 51). Minor fill mounds were observed at MRP 55 (plate 63) located in the south eastern part of this portion of the site. Building rubble was observed north of Macquariedale Road, near the USC (MRP 24; plates 27 to 29) and minor building rubble was observed on the north east portion at MRP (plate 39). A small sand stockpile was noted on a lot on the northern side of Macquariedale Road (MRP 39).
- Small areas of coal wash material was observed on the ground surface near the USC, at MRP 19 (plate 23).
- Several large stockpiles were observed at the intersection of Macquariedale Road and the USC.