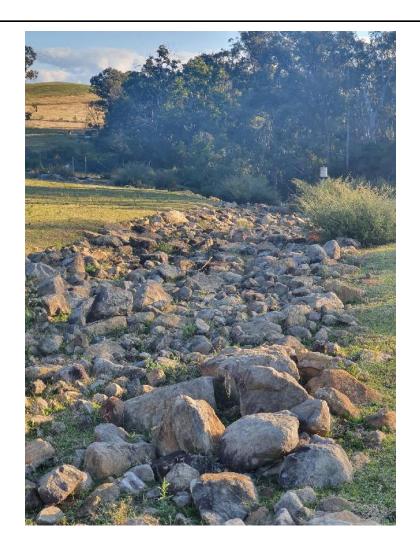

- Stockpiles and small mounds were occasionally observed such as next to the USC (MRP27; plate 32) and to the rear (north) of lots north east of Macquariedale Road (MRP40 to 44; plates 45 to 51). Minor fill mounds were observed at MRP 55 (plate 63) located in the south eastern part of this portion of the site. Building rubble was observed north of Macquariedale Road, near the USC (MRP 24; plates 27 to 29) and minor building rubble was observed on the north east portion at MRP (plate 39). A small sand stockpile was noted on a lot on the northern side of Macquariedale Road (MRP 39).
- Small areas of coal wash material was observed on the ground surface near the USC, at MRP 19 (plate 23).
- Several large stockpiles were observed at the intersection of Macquariedale Road and the USC.

- Localised dumping was observed in some gullies largely minor refuse (MRP 83; plate 93) and cars and machinery (MRP 105; plate 121) with the exception of MRP 96 (plates 108 111) and 97 (plate 112) where dumping appeared to be widespread and systematic. An area of waste tyre dumping was noted at MRP 111 (plates 125 to 127).
- An underground water system linking water troughs and pivot irrigators was present on some portions of the site, pipe work was largely noted to be steel (MRP 113; plate 129).
- An area of possible livestock burial was observed (MRP 103; plates 118 and 119).
- Fuel storages were noted in above ground storage tanks at water pumps, specifically MRPs 89, 108 and 115 (plates 130 and 131). A discarded AST was also noted at MRP 112 (plate 128).
- The dairy farm operations area (MRP 89) likely has some chemical storage but closer inspection was not possible at the time of the walk over.
- A model plane airfield was noted at MRP 85 however inspection of this portion of the site was not
  possible at the time of the walk over. A heritage house (former dairy farm) is located near to the
  airfield MRP 86; plate 96).
- Internal roads were surfaced with coal wash in places (MRP 110; plate 124).
- Stockpiles were observed at MRP 92 (plate 102) and large stockpiles at MRP 90 (plates 99 to 101), likely associated with construction of the Cataract Tunnel and possibly the USC.