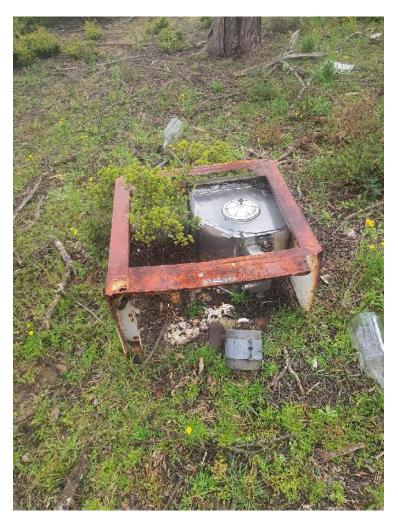

- Localised dumping was observed in some gullies largely minor refuse (MRP 83; plate 93) and cars and machinery (MRP 105; plate 121) with the exception of MRP 96 (plates 108 111) and 97 (plate 112) where dumping appeared to be widespread and systematic. An area of waste tyre dumping was noted at MRP 111 (plates 125 to 127).
- An underground water system linking water troughs and pivot irrigators was present on some portions of the site, pipe work was largely noted to be steel (MRP 113; plate 129).
- An area of possible livestock burial was observed (MRP 103; plates 118 and 119).
- Fuel storages were noted in above ground storage tanks at water pumps, specifically MRPs 89, 108 and 115 (plates 130 and 131). A discarded AST was also noted at MRP 112 (plate 128).
- The dairy farm operations area (MRP 89) likely has some chemical storage but closer inspection was not possible at the time of the walk over.
- A model plane airfield was noted at MRP 85 however inspection of this portion of the site was not
  possible at the time of the walk over. A heritage house (former dairy farm) is located near to the
  airfield MRP 86; plate 96).
- Internal roads were surfaced with coal wash in places (MRP 110; plate 124).
- Stockpiles were observed at MRP 92 (plate 102) and large stockpiles at MRP 90 (plates 99 to 101), likely associated with construction of the Cataract Tunnel and possibly the USC.