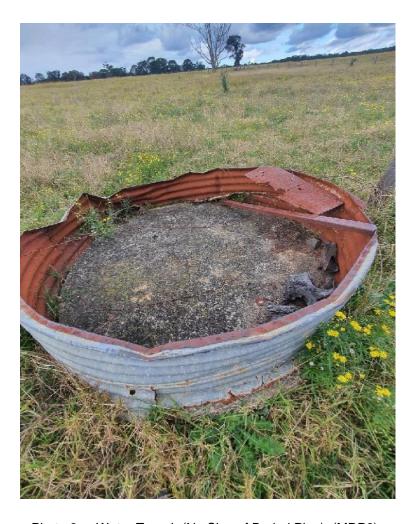

- Localised dumping was observed in some gullies largely minor refuse (MRP 83; plate 93) and cars and machinery (MRP 105; plate 121) with the exception of MRP 96 (plates 108 111) and 97 (plate 112) where dumping appeared to be widespread and systematic. An area of waste tyre dumping was noted at MRP 111 (plates 125 to 127).
- An underground water system linking water troughs and pivot irrigators was present on some portions of the site, pipe work was largely noted to be steel (MRP 113; plate 129).
- An area of possible livestock burial was observed (MRP 103; plates 118 and 119).
- Fuel storages were noted in above ground storage tanks at water pumps, specifically MRPs 89, 108 and 115 (plates 130 and 131). A discarded AST was also noted at MRP 112 (plate 128).
- The dairy farm operations area (MRP 89) likely has some chemical storage but closer inspection was not possible at the time of the walk over.
- A model plane airfield was noted at MRP 85 however inspection of this portion of the site was not
  possible at the time of the walk over. A heritage house (former dairy farm) is located near to the
  airfield MRP 86; plate 96).
- Internal roads were surfaced with coal wash in places (MRP 110; plate 124).
- Stockpiles were observed at MRP 92 (plate 102) and large stockpiles at MRP 90 (plates 99 to 101), likely associated with construction of the Cataract Tunnel and possibly the USC.