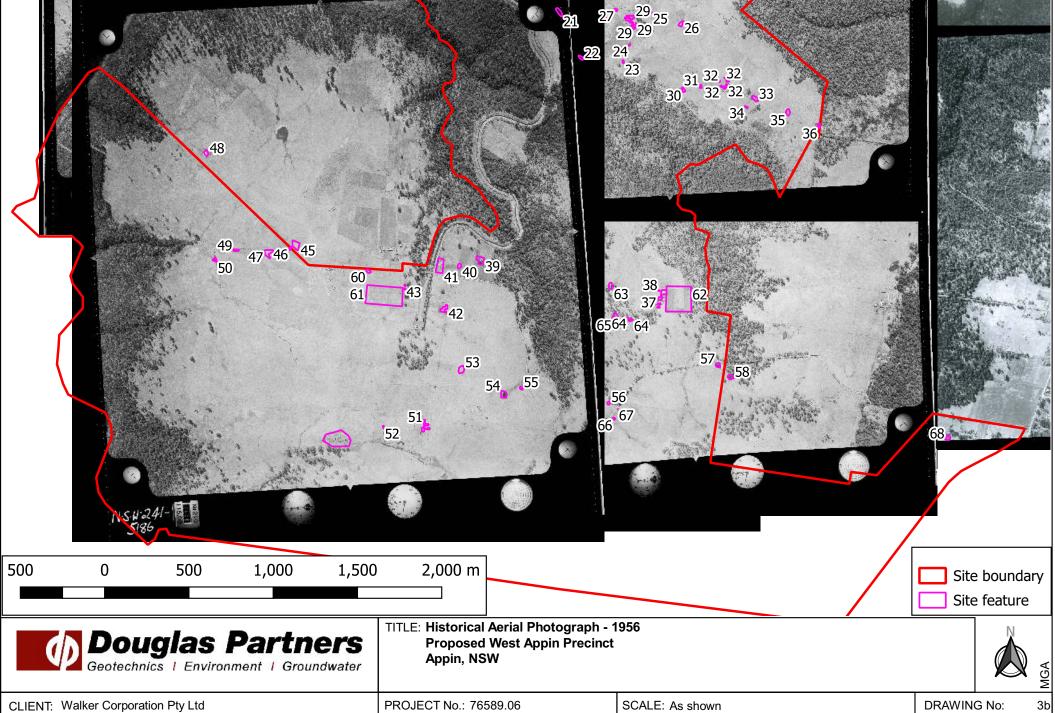

#### 6.1 Historical Aerial Photographs

A search was made using the NSW Spatial Data Services (SDS) online Spatial Mapping tool<sup>1</sup> (pre 2010 images) and Nearmap (2010 onwards) for historical aerial photographs covering the site area. Select years providing approximate ten-year intervals and based on the availability and quality of images covering the whole site were visually assessed for general site uses, changes in site activity between aerial photographs and to identify key site features for further assessment.

A summary of key observations are provided in Table 5, below. The key site features are presented on Drawings 2 to 10, Appendix A and further documented in Table B.1, Appendix B.

Table 5: Summary of key observations from historical aerial photographs

| Year | Drawing Ref       | Key Observations                                                                                                                                                                                                                                                                                                                                                                                                                                                                                                                                                                                                                   |
|------|-------------------|------------------------------------------------------------------------------------------------------------------------------------------------------------------------------------------------------------------------------------------------------------------------------------------------------------------------------------------------------------------------------------------------------------------------------------------------------------------------------------------------------------------------------------------------------------------------------------------------------------------------------------|
| 1947 | Drawing 2         | Aerial photographs for 1947 were available for the northern portion of the site only – photographs for the remainder of the site were unavailable from SDS.  The UCS aqueduct is visible.  The site and surrounding area appear to be used for low density agricultural (e.g. pastoral) purposes. Key site features include small structures, farm dams (four, possibly five dams), localised areas of agriculture and ground disturbance including possible filling.                                                                                                                                                              |
| 1956 | Drawings 3a to 3c | Aerial photographs for 1956 were available for approximately 70% of the site covering the northern, central and western portions. The south eastern and southern portions of the site were not available.  The general profile and land uses for the site and surrounding area remain generally consistent with 1947 with a small increase in residency evident along Macquariedale Road in the northern portion. Key site features include farm dams (35 not previously observed in the 1947 aerial photographs), structures, ground disturbance/possible filling, localised areas of agriculture activity and a possible quarry. |
| 1961 | Drawing 4         | Aerial photographs for 1961 were only available for the northern portion of the site.  Agricultural activity at the site has been further established since 1956 with the construction of four farm dams, new fields and one residence in the northern portion of the site, close to the UCS.                                                                                                                                                                                                                                                                                                                                      |