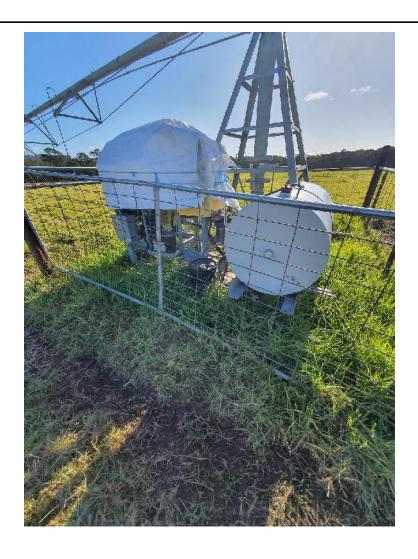

- A coal seam gas well network was observed in the west (MRP 93; plates 103 to 105) near Appin Colliery) centre (MRP 94; plate 106) and south of the site (MRP 98 and 99; plates 113 and 114) and a pipeline extending towards the south west (MRP 101; plate 116, MRP 102; plate 117) adjacent to the creek in the south west portion of the site. A mine communication antenna was also observed (MRP 100; plate 115).
- As with the remainder of the site, several timber power pole alignments were encountered throughout.

- Localised dumping was observed in some gullies largely minor refuse (MRP 83; plate 93) and cars and machinery (MRP 105; plate 121) with the exception of MRP 96 (plates 108 111) and 97 (plate 112) where dumping appeared to be widespread and systematic. An area of waste tyre dumping was noted at MRP 111 (plates 125 to 127).
- An underground water system linking water troughs and pivot irrigators was present on some portions of the site, pipe work was largely noted to be steel (MRP 113; plate 129).
- An area of possible livestock burial was observed (MRP 103; plates 118 and 119).
- Fuel storages were noted in above ground storage tanks at water pumps, specifically MRPs 89, 108 and 115 (plates 130 and 131). A discarded AST was also noted at MRP 112 (plate 128).
- The dairy farm operations area (MRP 89) likely has some chemical storage but closer inspection was not possible at the time of the walk over.
- A model plane airfield was noted at MRP 85 however inspection of this portion of the site was not
  possible at the time of the walk over. A heritage house (former dairy farm) is located near to the
  airfield MRP 86; plate 96).
- Internal roads were surfaced with coal wash in places (MRP 110; plate 124).
- Stockpiles were observed at MRP 92 (plate 102) and large stockpiles at MRP 90 (plates 99 to 101), likely associated with construction of the Cataract Tunnel and possibly the USC.