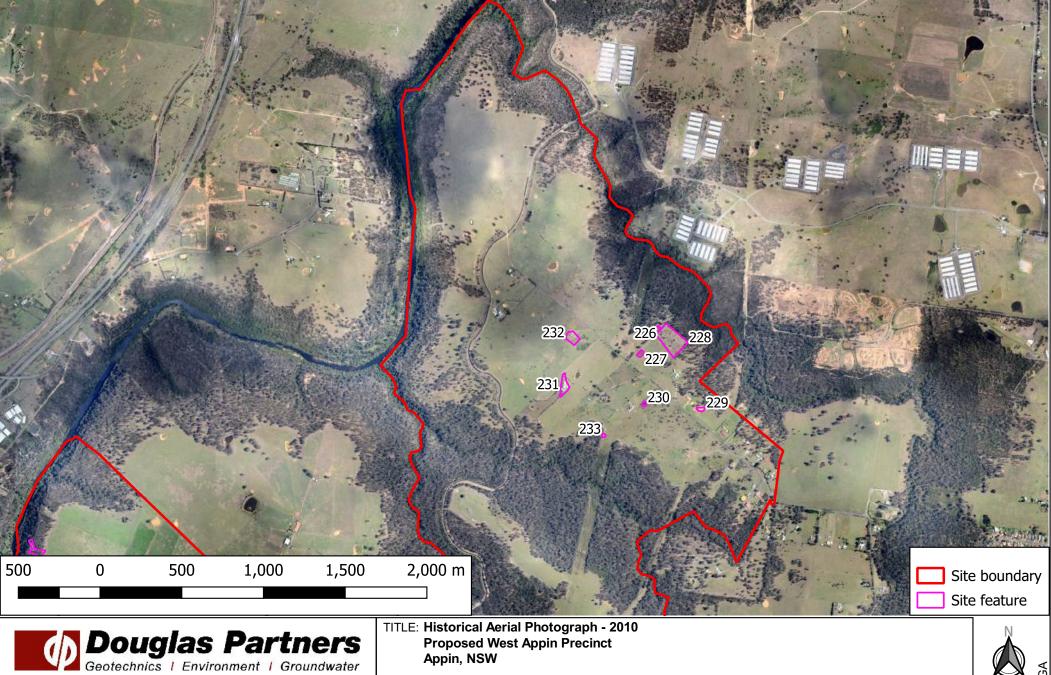

| Year | Drawing Ref | Key Observations                                                                                                                                                                                                                                                                                                                                                                                                                                                                                                                                                                               |
|------|-------------|------------------------------------------------------------------------------------------------------------------------------------------------------------------------------------------------------------------------------------------------------------------------------------------------------------------------------------------------------------------------------------------------------------------------------------------------------------------------------------------------------------------------------------------------------------------------------------------------|
| 2010 | Drawing 9   | Aerial photographs for 2010 were available for the whole site.  New residences and associated structures are visible along Macquariedale Road with some localised ground disturbance visible in two lots. Further ground disturbance is evident along the corridor of power lines near Brooks Point Road and two residences have been constructed along the same road. The southern portion of the site appears to continue to be used for pastoral purposes with some localised ground disturbance visible. Eight farm dams not previously observed at the site are present.                  |
| 2020 | Drawing 10  | Aerial photographs for 2020 were available for the whole site.  Tracks are visible in bushland next to the Nepean River and Ousedale Creek in the northernmost portion of the site. More residences are now visible on the western portion of Brooks Point Road and on the southernmost portion of Elladale Road. Possible stockpiles and ground disturbance are visible in lots along Wilton Road, in the south eastern portion of the site. Evidence of crop cultivation are visible in the south west portion of the site. Three farm dams not previously observed at the site are present. |

The PAEC category types observed at the site are typical of such similar sites in the general region. A total of 280 individual PAECs were recorded across the site. Of the 280 individual PAEC, the two most common types were farm dams (40%) and current and historical structures (25%). The location of each PAEC is shown on Drawings 12a to g, Appendix A.