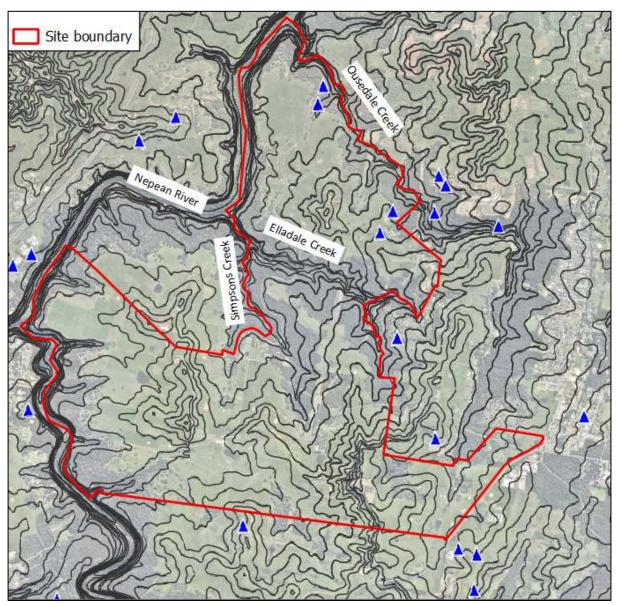

Figure 2 below presents regional topography mapping (10 m Australian Height Datum (AHD) intervals between contours) as obtained from NSW Spatial Services, key surface water features and registered groundwater bores as recorded by the NSW Department of Primary Industries (Water) and the Bureau of Meteorology Groundwater Explorer.

Figure 2: Site Topography (dark grey lines are 10 m intervals), Surface Water Features and Registered Groundwater Bores (blue triangles)

The Upper Canal System (UCS), a heritage-listed gravity-fed aqueduct runs through the site from the Cataract River from the south towards the north. The southern half of the UCS flows through the Cataract Tunnel and emerges near Brooks Point Road near the centre of the site where it flows for the remainder of the site through an aqueduct. The Nepean River runs parallel with the western site boundary and towards the north. Elladale Creek and Simpsons Creek, both tributaries of the Nepean River run east to west across the northern half of the site. Ousedale Creek, also a tributary of the Nepean River runs parallel with the northern site boundary. Five small unnamed creeks and drainage lines are present in the south west portion of the site which drain into the Nepean River.

Four groundwater bores are registered on site, and a further 17 close the site, on the eastern side of the Nepean River. Key recorded details for all 21 bores are presented in Table 4 below.

Table 4: Registered Groundwater Bores