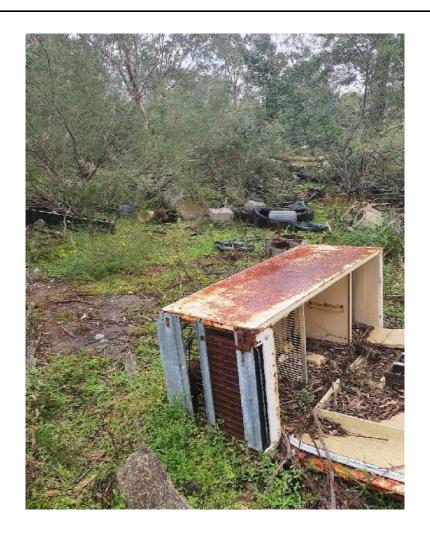

- Farm dams were scattered throughout the area, the majority of which, from inspection of the surface, appeared to have embankments constructed from locally derived material.
- Localised dumping was observed in some gullies and areas of the site which had not been secured, such as along the western portion near the Nepean River (MRP 5; plate 5, MRP12; plates 13 and 14, MRP 15 and 6; plates 17 to 21, MRP 45; plate 52) and to the rear (southern end) of lots on the eastern side of Macquariedale Road (MRP 51; plate 58, MRP 54; plates 61 and 62, MRP 56; plate 64).
- There were several houses in this area, some of which were derelict (MRP 38; plate 45) and many
  of which were of the age which would indicate that hazardous building materials may be present.
- Three monitoring bores belonging to BHP Billiton or South32 were observed on this portion of the site (MRP 8; plates 8 and 9, MRP28; plate 33 and MRP 53; plate 60).
- Several informal dirt bike tracks were noted throughout the site (MRP 2; plate 2).
- An underground water system linking water troughs was present on some portions of the site.
   These pipe networks are sometimes known to be made of asbestos cement, this was not confirmed during the inspection.
- Several timber power pole alignments were encountered. The bases of the pole are typically treated with pesticides and the poles themselves treated with chemicals to prevent corrosion which can impact surrounding soils.
- An area of possible livestock burial was observed in the northern portion (MRP30; plate 35).

- Systematic dumping was observed along Elladale Road including construction and demolition materials (MRP 65; plates 74 to 76, MRP 67; plate 78, MRP 70; plate 81 and MNP 76; plates 86 to 88).
- Several stockpiles were noted along Elladale Road (MRP 59; plate 67, MRP60; plates 68 and 69, MRP 61 to 63; plates 71 and 72).
- Farm dams were scattered throughout the area, the majority of which were observed to have embankments constructed from locally derived material. One dam embankment was noted to contain building rubble.
- Several timber power pole alignments were encountered.
- There were several houses in this area (i.e. along Brooks Point Road) some of which may be derelict and many of which were of the age which would indicate that hazardous building materials may be present.