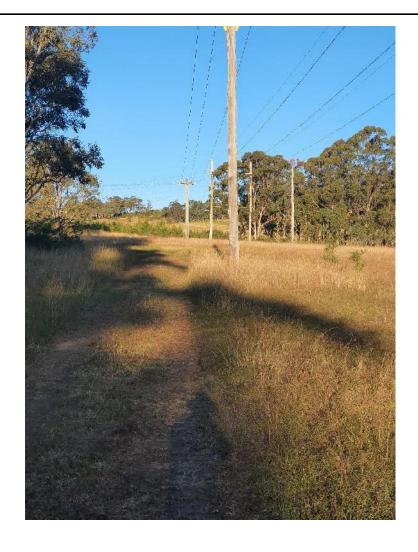

- Farm dams were scattered throughout the area, the majority of which, from inspection of the surface, appeared to have embankments constructed from locally derived material.
- Localised dumping was observed in some gullies and areas of the site which had not been secured, such as along the western portion near the Nepean River (MRP 5; plate 5, MRP12; plates 13 and 14, MRP 15 and 6; plates 17 to 21, MRP 45; plate 52) and to the rear (southern end) of lots on the eastern side of Macquariedale Road (MRP 51; plate 58, MRP 54; plates 61 and 62, MRP 56; plate 64).
- There were several houses in this area, some of which were derelict (MRP 38; plate 45) and many
  of which were of the age which would indicate that hazardous building materials may be present.
- Three monitoring bores belonging to BHP Billiton or South32 were observed on this portion of the site (MRP 8; plates 8 and 9, MRP28; plate 33 and MRP 53; plate 60).
- Several informal dirt bike tracks were noted throughout the site (MRP 2; plate 2).
- An underground water system linking water troughs was present on some portions of the site.
   These pipe networks are sometimes known to be made of asbestos cement, this was not confirmed during the inspection.
- Several timber power pole alignments were encountered. The bases of the pole are typically treated with pesticides and the poles themselves treated with chemicals to prevent corrosion which can impact surrounding soils.
- An area of possible livestock burial was observed in the northern portion (MRP30; plate 35).

- Systematic dumping was observed along Elladale Road including construction and demolition materials (MRP 65; plates 74 to 76, MRP 67; plate 78, MRP 70; plate 81 and MNP 76; plates 86 to 88).
- Several stockpiles were noted along Elladale Road (MRP 59; plate 67, MRP60; plates 68 and 69, MRP 61 to 63; plates 71 and 72).
- Farm dams were scattered throughout the area, the majority of which were observed to have embankments constructed from locally derived material. One dam embankment was noted to contain building rubble.
- Several timber power pole alignments were encountered.
- There were several houses in this area (i.e. along Brooks Point Road) some of which may be derelict and many of which were of the age which would indicate that hazardous building materials may be present.

- A coal seam gas well network was observed in the west (MRP 93; plates 103 to 105) near Appin Colliery) centre (MRP 94; plate 106) and south of the site (MRP 98 and 99; plates 113 and 114) and a pipeline extending towards the south west (MRP 101; plate 116, MRP 102; plate 117) adjacent to the creek in the south west portion of the site. A mine communication antenna was also observed (MRP 100; plate 115).
- As with the remainder of the site, several timber power pole alignments were encountered throughout.