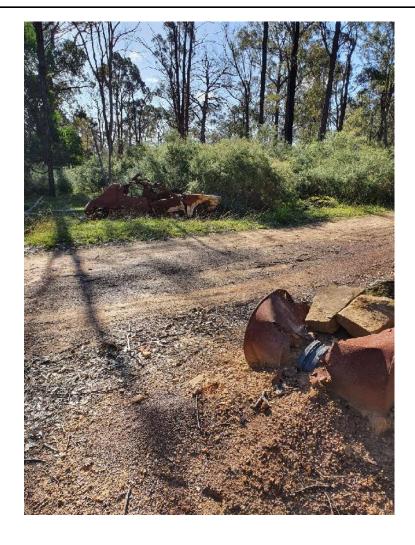

- Farm dams were scattered throughout the area, the majority of which, from inspection of the surface, appeared to have embankments constructed from locally derived material.
- Localised dumping was observed in some gullies and areas of the site which had not been secured, such as along the western portion near the Nepean River (MRP 5; plate 5, MRP12; plates 13 and 14, MRP 15 and 6; plates 17 to 21, MRP 45; plate 52) and to the rear (southern end) of lots on the eastern side of Macquariedale Road (MRP 51; plate 58, MRP 54; plates 61 and 62, MRP 56; plate 64).
- There were several houses in this area, some of which were derelict (MRP 38; plate 45) and many
  of which were of the age which would indicate that hazardous building materials may be present.
- Three monitoring bores belonging to BHP Billiton or South32 were observed on this portion of the site (MRP 8; plates 8 and 9, MRP28; plate 33 and MRP 53; plate 60).
- Several informal dirt bike tracks were noted throughout the site (MRP 2; plate 2).
- An underground water system linking water troughs was present on some portions of the site.
   These pipe networks are sometimes known to be made of asbestos cement, this was not confirmed during the inspection.
- Several timber power pole alignments were encountered. The bases of the pole are typically treated with pesticides and the poles themselves treated with chemicals to prevent corrosion which can impact surrounding soils.
- An area of possible livestock burial was observed in the northern portion (MRP30; plate 35).

- Localised dumping was observed in some gullies largely minor refuse (MRP 83; plate 93) and cars and machinery (MRP 105; plate 121) with the exception of MRP 96 (plates 108 111) and 97 (plate 112) where dumping appeared to be widespread and systematic. An area of waste tyre dumping was noted at MRP 111 (plates 125 to 127).
- An underground water system linking water troughs and pivot irrigators was present on some portions of the site, pipe work was largely noted to be steel (MRP 113; plate 129).
- An area of possible livestock burial was observed (MRP 103; plates 118 and 119).
- Fuel storages were noted in above ground storage tanks at water pumps, specifically MRPs 89, 108 and 115 (plates 130 and 131). A discarded AST was also noted at MRP 112 (plate 128).
- The dairy farm operations area (MRP 89) likely has some chemical storage but closer inspection was not possible at the time of the walk over.
- A model plane airfield was noted at MRP 85 however inspection of this portion of the site was not
  possible at the time of the walk over. A heritage house (former dairy farm) is located near to the
  airfield MRP 86; plate 96).
- Internal roads were surfaced with coal wash in places (MRP 110; plate 124).
- Stockpiles were observed at MRP 92 (plate 102) and large stockpiles at MRP 90 (plates 99 to 101), likely associated with construction of the Cataract Tunnel and possibly the USC.