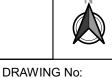

| Year | Drawing Ref | Key Observations                                                                                                                                                                                                                                                                                                                                                                                                                                                                                                                                                                               |
|------|-------------|------------------------------------------------------------------------------------------------------------------------------------------------------------------------------------------------------------------------------------------------------------------------------------------------------------------------------------------------------------------------------------------------------------------------------------------------------------------------------------------------------------------------------------------------------------------------------------------------|
| 2010 | Drawing 9   | Aerial photographs for 2010 were available for the whole site.  New residences and associated structures are visible along Macquariedale Road with some localised ground disturbance visible in two lots. Further ground disturbance is evident along the corridor of power lines near Brooks Point Road and two residences have been constructed along the same road. The southern portion of the site appears to continue to be used for pastoral purposes with some localised ground disturbance visible. Eight farm dams not previously observed at the site are present.                  |
| 2020 | Drawing 10  | Aerial photographs for 2020 were available for the whole site.  Tracks are visible in bushland next to the Nepean River and Ousedale Creek in the northernmost portion of the site. More residences are now visible on the western portion of Brooks Point Road and on the southernmost portion of Elladale Road. Possible stockpiles and ground disturbance are visible in lots along Wilton Road, in the south eastern portion of the site. Evidence of crop cultivation are visible in the south west portion of the site. Three farm dams not previously observed at the site are present. |