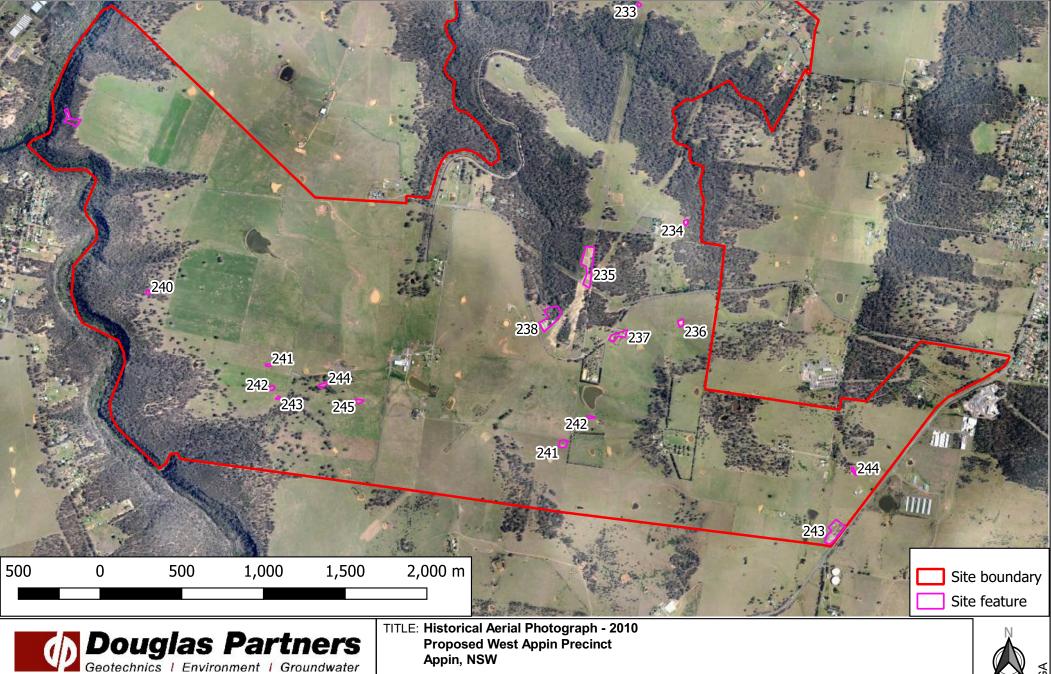

A summary of key observations are provided in Table 5, below. The key site features are presented on Drawings 2 to 10, Appendix A and further documented in Table B.1, Appendix B.

Table 5: Summary of key observations from historical aerial photographs

| Year | Drawing Ref | Key Observations                                                                                                                                                                                                                                                                                                                                                                                                                                                                                                                                                                               |
|------|-------------|------------------------------------------------------------------------------------------------------------------------------------------------------------------------------------------------------------------------------------------------------------------------------------------------------------------------------------------------------------------------------------------------------------------------------------------------------------------------------------------------------------------------------------------------------------------------------------------------|
| 2010 | Drawing 9   | Aerial photographs for 2010 were available for the whole site.  New residences and associated structures are visible along Macquariedale Road with some localised ground disturbance visible in two lots. Further ground disturbance is evident along the corridor of power lines near Brooks Point Road and two residences have been constructed along the same road. The southern portion of the site appears to continue to be used for pastoral purposes with some localised ground disturbance visible. Eight farm dams not previously observed at the site are present.                  |
| 2020 | Drawing 10  | Aerial photographs for 2020 were available for the whole site.  Tracks are visible in bushland next to the Nepean River and Ousedale Creek in the northernmost portion of the site. More residences are now visible on the western portion of Brooks Point Road and on the southernmost portion of Elladale Road. Possible stockpiles and ground disturbance are visible in lots along Wilton Road, in the south eastern portion of the site. Evidence of crop cultivation are visible in the south west portion of the site. Three farm dams not previously observed at the site are present. |