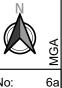

| Year | Drawing Ref       | Key Observations                                                                                                                                                                                                                                                                                                                                                                                                                                                                                                                                                                                                                   |
|------|-------------------|------------------------------------------------------------------------------------------------------------------------------------------------------------------------------------------------------------------------------------------------------------------------------------------------------------------------------------------------------------------------------------------------------------------------------------------------------------------------------------------------------------------------------------------------------------------------------------------------------------------------------------|
| 1947 | Drawing 2         | Aerial photographs for 1947 were available for the northern portion of the site only – photographs for the remainder of the site were unavailable from SDS.  The UCS aqueduct is visible.  The site and surrounding area appear to be used for low density agricultural (e.g. pastoral) purposes. Key site features include small structures, farm dams (four, possibly five dams), localised areas of agriculture and ground disturbance including possible filling.                                                                                                                                                              |
| 1956 | Drawings 3a to 3c | Aerial photographs for 1956 were available for approximately 70% of the site covering the northern, central and western portions. The south eastern and southern portions of the site were not available.  The general profile and land uses for the site and surrounding area remain generally consistent with 1947 with a small increase in residency evident along Macquariedale Road in the northern portion. Key site features include farm dams (35 not previously observed in the 1947 aerial photographs), structures, ground disturbance/possible filling, localised areas of agriculture activity and a possible quarry. |
| 1961 | Drawing 4         | Aerial photographs for 1961 were only available for the northern portion of the site.  Agricultural activity at the site has been further established since 1956 with the construction of four farm dams, new fields and one residence in the northern portion of the site, close to the UCS.                                                                                                                                                                                                                                                                                                                                      |

11

¹https://portal.spatial.nsw.gov.au/portal/apps/webappviewer/index.html?id=44e72c6c7ccf498cb1c822b740c647d3. Last accessed 17 June 2020.

| Year | Drawing Ref | Key Observations                                                                                                                                                                                                                                                                                                                                                                                                                                                                                                                                                                                                                                                                                                                                                                                                                                                                                                                                                 |
|------|-------------|------------------------------------------------------------------------------------------------------------------------------------------------------------------------------------------------------------------------------------------------------------------------------------------------------------------------------------------------------------------------------------------------------------------------------------------------------------------------------------------------------------------------------------------------------------------------------------------------------------------------------------------------------------------------------------------------------------------------------------------------------------------------------------------------------------------------------------------------------------------------------------------------------------------------------------------------------------------|
| 1975 | Drawing 5   | Available aerial photographs for 1975 cover the whole site area and immediate surrounds, however some are of low resolution.  The site continues to be subject to further establishment of agricultural activity, as additional farm dams (25, possibly 26 not previously observed) and fields have been constructed at the site since 1961. Ground disturbance near residences and agricultural areas are visible in the southern portion of the site.  Scouring associated with the high-pressure gas and electricity power lines that traverse the site are evident. Some ground disturbance is visible in the western portion of the site, west of the UCS and west of Elladale Road. Appin Power Station is visible near the south eastern portion of the site (previous aerial photographs did not cover this portion of the surrounding area). Several greenhouses in clusters of between 15 and 20 structures are visible to the north east of the site. |
| 1990 | Drawing 6   | Aerial photographs for 1990 were available for approximately 80% of the site covering the northern, central, western and eastern portions. The southern portion of the site were not available. Further residences have been constructed along Macquariedale Road, Wilton Road and Brooks Point Road since 1975 and fields and 20 farm dams not previously observed at the site. Localised areas of ground disturbance and possible filling were also observed.                                                                                                                                                                                                                                                                                                                                                                                                                                                                                                  |
| 1994 | Drawing 7   | Aerial photographs for 1994 were available for approximately 90% of the site; aerial photographs for a small portion of the southern central part of the site was not available.  As with the previous aerial photographs, there was evidence of increasing occupancy (rural residency) and low-density agricultural land use, including the construction of more dams (12 not previously observed), paddocks and large fields. Some ground disturbance near the UCS in the northernmost portion of the site and may be publicly accessible. A possible airport was visible in the south west portion of the site, near Wilton Road.                                                                                                                                                                                                                                                                                                                             |
| 2005 | Drawing 8   | Aerial photographs for 2005 were available for approximately 75% of the site; aerial photographs for the south western portion of the site were not available.  Several residences and associated structures have been constructed along Macquariedale Road. Stockpiles (likely of soil) are visible on the westernmost portion of Elladale Road. Ground disturbance is visible in the corridor of the gas main and power lines near their intersection, next to Brooks Point Road. A small possible orchard is visible on Brooks Point Road. Residences have been constructed on lots in the south eastern portion of the site, next to Wilton Road. Seven new farm dams have been constructed on the site since 1994.                                                                                                                                                                                                                                          |