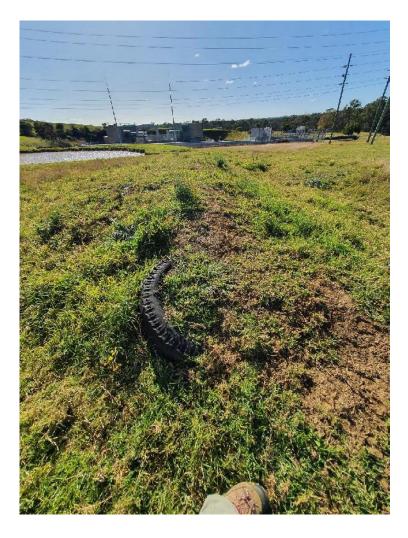

- Localised dumping was observed in some gullies largely minor refuse (MRP 83; plate 93) and cars and machinery (MRP 105; plate 121) with the exception of MRP 96 (plates 108 111) and 97 (plate 112) where dumping appeared to be widespread and systematic. An area of waste tyre dumping was noted at MRP 111 (plates 125 to 127).
- An underground water system linking water troughs and pivot irrigators was present on some portions of the site, pipe work was largely noted to be steel (MRP 113; plate 129).
- An area of possible livestock burial was observed (MRP 103; plates 118 and 119).
- Fuel storages were noted in above ground storage tanks at water pumps, specifically MRPs 89, 108 and 115 (plates 130 and 131). A discarded AST was also noted at MRP 112 (plate 128).
- The dairy farm operations area (MRP 89) likely has some chemical storage but closer inspection was not possible at the time of the walk over.
- A model plane airfield was noted at MRP 85 however inspection of this portion of the site was not
  possible at the time of the walk over. A heritage house (former dairy farm) is located near to the
  airfield MRP 86; plate 96).
- Internal roads were surfaced with coal wash in places (MRP 110; plate 124).
- Stockpiles were observed at MRP 92 (plate 102) and large stockpiles at MRP 90 (plates 99 to 101), likely associated with construction of the Cataract Tunnel and possibly the USC.