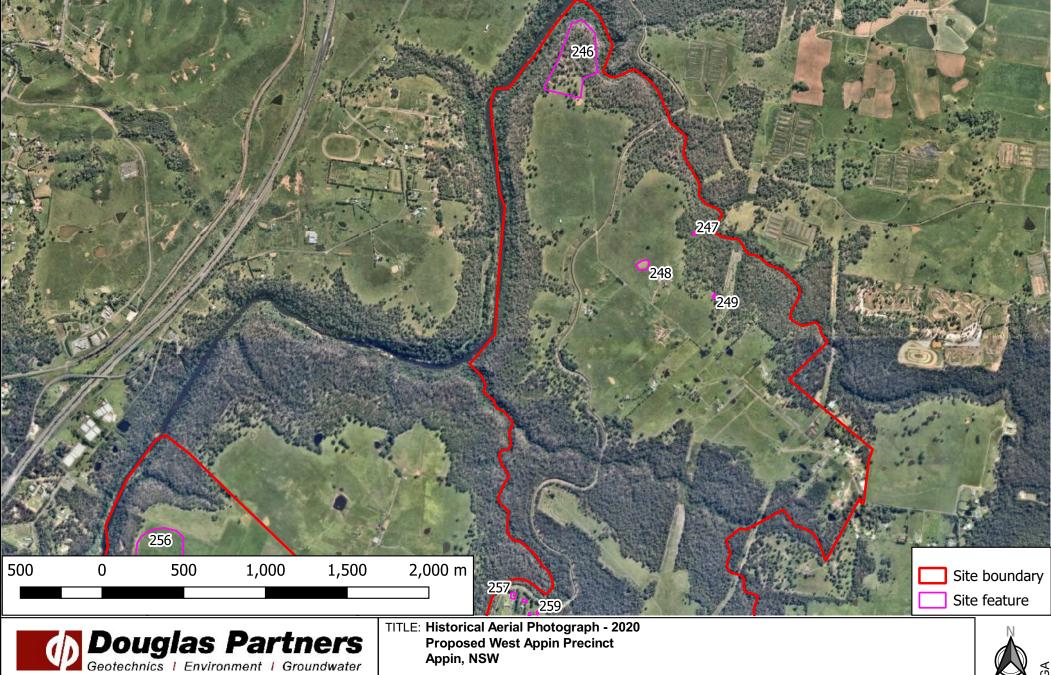

| Year | Drawing Ref | Key Observations                                                                                                                                                                                                                                                                                                                                                                                                                                                                                                                                                                               |
|------|-------------|------------------------------------------------------------------------------------------------------------------------------------------------------------------------------------------------------------------------------------------------------------------------------------------------------------------------------------------------------------------------------------------------------------------------------------------------------------------------------------------------------------------------------------------------------------------------------------------------|
| 2010 | Drawing 9   | Aerial photographs for 2010 were available for the whole site.  New residences and associated structures are visible along Macquariedale Road with some localised ground disturbance visible in two lots. Further ground disturbance is evident along the corridor of power lines near Brooks Point Road and two residences have been constructed along the same road. The southern portion of the site appears to continue to be used for pastoral purposes with some localised ground disturbance visible. Eight farm dams not previously observed at the site are present.                  |
| 2020 | Drawing 10  | Aerial photographs for 2020 were available for the whole site.  Tracks are visible in bushland next to the Nepean River and Ousedale Creek in the northernmost portion of the site. More residences are now visible on the western portion of Brooks Point Road and on the southernmost portion of Elladale Road. Possible stockpiles and ground disturbance are visible in lots along Wilton Road, in the south eastern portion of the site. Evidence of crop cultivation are visible in the south west portion of the site. Three farm dams not previously observed at the site are present. |