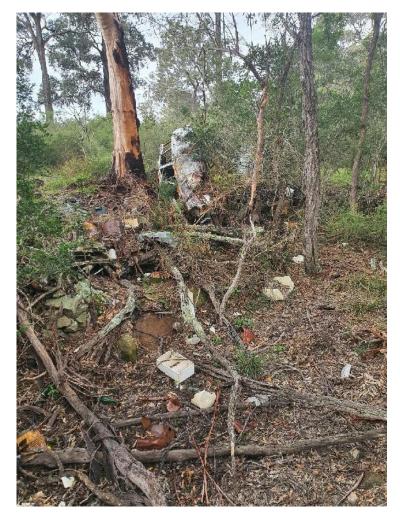

- Farm dams were scattered throughout the area, the majority of which, from inspection of the surface, appeared to have embankments constructed from locally derived material.
- Localised dumping was observed in some gullies and areas of the site which had not been secured, such as along the western portion near the Nepean River (MRP 5; plate 5, MRP12; plates 13 and 14, MRP 15 and 6; plates 17 to 21, MRP 45; plate 52) and to the rear (southern end) of lots on the eastern side of Macquariedale Road (MRP 51; plate 58, MRP 54; plates 61 and 62, MRP 56; plate 64).
- There were several houses in this area, some of which were derelict (MRP 38; plate 45) and many
  of which were of the age which would indicate that hazardous building materials may be present.
- Three monitoring bores belonging to BHP Billiton or South32 were observed on this portion of the site (MRP 8; plates 8 and 9, MRP28; plate 33 and MRP 53; plate 60).
- Several informal dirt bike tracks were noted throughout the site (MRP 2; plate 2).
- An underground water system linking water troughs was present on some portions of the site.
   These pipe networks are sometimes known to be made of asbestos cement, this was not confirmed during the inspection.
- Several timber power pole alignments were encountered. The bases of the pole are typically treated with pesticides and the poles themselves treated with chemicals to prevent corrosion which can impact surrounding soils.
- An area of possible livestock burial was observed in the northern portion (MRP30; plate 35).

- Stockpiles and small mounds were occasionally observed such as next to the USC (MRP27; plate 32) and to the rear (north) of lots north east of Macquariedale Road (MRP40 to 44; plates 45 to 51). Minor fill mounds were observed at MRP 55 (plate 63) located in the south eastern part of this portion of the site. Building rubble was observed north of Macquariedale Road, near the USC (MRP 24; plates 27 to 29) and minor building rubble was observed on the north east portion at MRP (plate 39). A small sand stockpile was noted on a lot on the northern side of Macquariedale Road (MRP 39).
- Small areas of coal wash material was observed on the ground surface near the USC, at MRP 19 (plate 23).
- Several large stockpiles were observed at the intersection of Macquariedale Road and the USC.