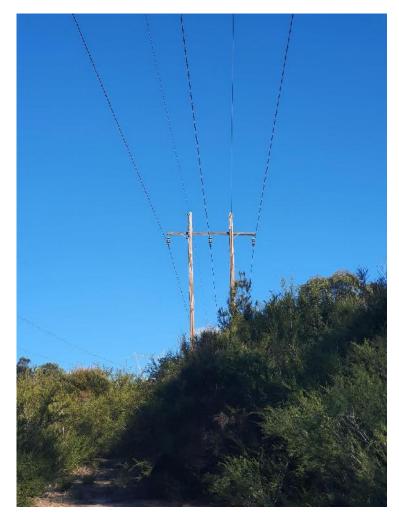

- Farm dams were scattered throughout the area, the majority of which, from inspection of the surface, appeared to have embankments constructed from locally derived material.
- Localised dumping was observed in some gullies and areas of the site which had not been secured, such as along the western portion near the Nepean River (MRP 5; plate 5, MRP12; plates 13 and 14, MRP 15 and 6; plates 17 to 21, MRP 45; plate 52) and to the rear (southern end) of lots on the eastern side of Macquariedale Road (MRP 51; plate 58, MRP 54; plates 61 and 62, MRP 56; plate 64).
- There were several houses in this area, some of which were derelict (MRP 38; plate 45) and many
  of which were of the age which would indicate that hazardous building materials may be present.
- Three monitoring bores belonging to BHP Billiton or South32 were observed on this portion of the site (MRP 8; plates 8 and 9, MRP28; plate 33 and MRP 53; plate 60).
- Several informal dirt bike tracks were noted throughout the site (MRP 2; plate 2).
- An underground water system linking water troughs was present on some portions of the site.
   These pipe networks are sometimes known to be made of asbestos cement, this was not confirmed during the inspection.
- Several timber power pole alignments were encountered. The bases of the pole are typically treated with pesticides and the poles themselves treated with chemicals to prevent corrosion which can impact surrounding soils.
- An area of possible livestock burial was observed in the northern portion (MRP30; plate 35).

- Systematic dumping was observed along Elladale Road including construction and demolition materials (MRP 65; plates 74 to 76, MRP 67; plate 78, MRP 70; plate 81 and MNP 76; plates 86 to 88).
- Several stockpiles were noted along Elladale Road (MRP 59; plate 67, MRP60; plates 68 and 69, MRP 61 to 63; plates 71 and 72).
- Farm dams were scattered throughout the area, the majority of which were observed to have embankments constructed from locally derived material. One dam embankment was noted to contain building rubble.
- Several timber power pole alignments were encountered.
- There were several houses in this area (i.e. along Brooks Point Road) some of which may be derelict and many of which were of the age which would indicate that hazardous building materials may be present.

- A coal seam gas well network was observed in the west (MRP 93; plates 103 to 105) near Appin Colliery) centre (MRP 94; plate 106) and south of the site (MRP 98 and 99; plates 113 and 114) and a pipeline extending towards the south west (MRP 101; plate 116, MRP 102; plate 117) adjacent to the creek in the south west portion of the site. A mine communication antenna was also observed (MRP 100; plate 115).
- As with the remainder of the site, several timber power pole alignments were encountered throughout.