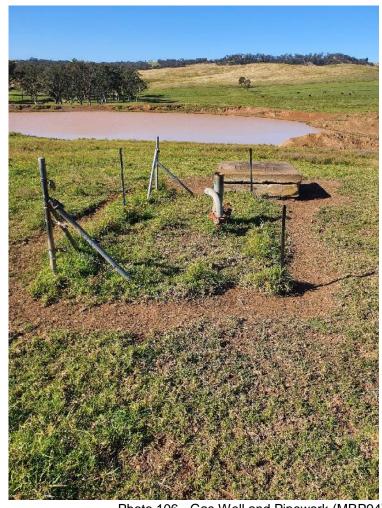

- A coal seam gas well network was observed in the west (MRP 93; plates 103 to 105) near Appin Colliery) centre (MRP 94; plate 106) and south of the site (MRP 98 and 99; plates 113 and 114) and a pipeline extending towards the south west (MRP 101; plate 116, MRP 102; plate 117) adjacent to the creek in the south west portion of the site. A mine communication antenna was also observed (MRP 100; plate 115).
- As with the remainder of the site, several timber power pole alignments were encountered throughout.

PAEC characterised as 'medium' risk include the coal seam gas well and network present on site where contamination may be present associated with drilling operations for the wells and leaks along the pipe network interconnecting the wells. Contamination investigations may include investigating for any hazardous ground gases that may be sourced from this PAEC. Depending on the findings of contamination investigations, some form of barrier or seal may be required between the coal seam gas network and the development.