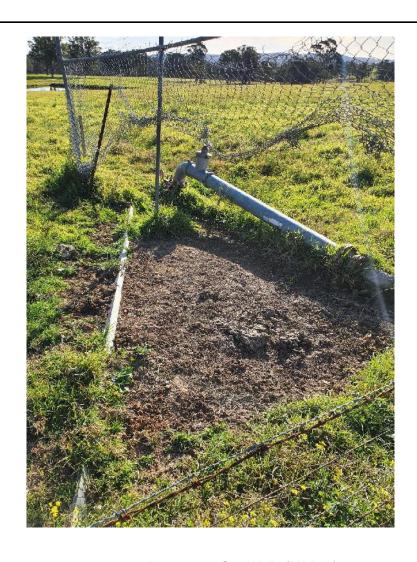

- A coal seam gas well network was observed in the west (MRP 93; plates 103 to 105) near Appin Colliery) centre (MRP 94; plate 106) and south of the site (MRP 98 and 99; plates 113 and 114) and a pipeline extending towards the south west (MRP 101; plate 116, MRP 102; plate 117) adjacent to the creek in the south west portion of the site. A mine communication antenna was also observed (MRP 100; plate 115).
- As with the remainder of the site, several timber power pole alignments were encountered throughout.

- Localised dumping was observed in some gullies largely minor refuse (MRP 83; plate 93) and cars and machinery (MRP 105; plate 121) with the exception of MRP 96 (plates 108 111) and 97 (plate 112) where dumping appeared to be widespread and systematic. An area of waste tyre dumping was noted at MRP 111 (plates 125 to 127).
- An underground water system linking water troughs and pivot irrigators was present on some portions of the site, pipe work was largely noted to be steel (MRP 113; plate 129).
- An area of possible livestock burial was observed (MRP 103; plates 118 and 119).
- Fuel storages were noted in above ground storage tanks at water pumps, specifically MRPs 89, 108 and 115 (plates 130 and 131). A discarded AST was also noted at MRP 112 (plate 128).
- The dairy farm operations area (MRP 89) likely has some chemical storage but closer inspection was not possible at the time of the walk over.
- A model plane airfield was noted at MRP 85 however inspection of this portion of the site was not
  possible at the time of the walk over. A heritage house (former dairy farm) is located near to the
  airfield MRP 86; plate 96).
- Internal roads were surfaced with coal wash in places (MRP 110; plate 124).
- Stockpiles were observed at MRP 92 (plate 102) and large stockpiles at MRP 90 (plates 99 to 101), likely associated with construction of the Cataract Tunnel and possibly the USC.