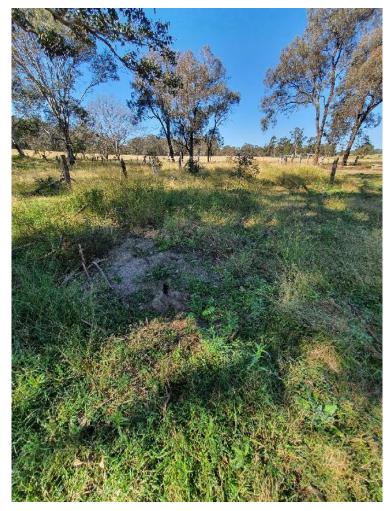

- A coal seam gas well network was observed in the west (MRP 93; plates 103 to 105) near Appin Colliery) centre (MRP 94; plate 106) and south of the site (MRP 98 and 99; plates 113 and 114) and a pipeline extending towards the south west (MRP 101; plate 116, MRP 102; plate 117) adjacent to the creek in the south west portion of the site. A mine communication antenna was also observed (MRP 100; plate 115).
- As with the remainder of the site, several timber power pole alignments were encountered throughout.

- Localised dumping was observed in some gullies largely minor refuse (MRP 83; plate 93) and cars and machinery (MRP 105; plate 121) with the exception of MRP 96 (plates 108 111) and 97 (plate 112) where dumping appeared to be widespread and systematic. An area of waste tyre dumping was noted at MRP 111 (plates 125 to 127).
- An underground water system linking water troughs and pivot irrigators was present on some portions of the site, pipe work was largely noted to be steel (MRP 113; plate 129).
- An area of possible livestock burial was observed (MRP 103; plates 118 and 119).
- Fuel storages were noted in above ground storage tanks at water pumps, specifically MRPs 89, 108 and 115 (plates 130 and 131). A discarded AST was also noted at MRP 112 (plate 128).
- The dairy farm operations area (MRP 89) likely has some chemical storage but closer inspection was not possible at the time of the walk over.
- A model plane airfield was noted at MRP 85 however inspection of this portion of the site was not
  possible at the time of the walk over. A heritage house (former dairy farm) is located near to the
  airfield MRP 86; plate 96).
- Internal roads were surfaced with coal wash in places (MRP 110; plate 124).
- Stockpiles were observed at MRP 92 (plate 102) and large stockpiles at MRP 90 (plates 99 to 101), likely associated with construction of the Cataract Tunnel and possibly the USC.