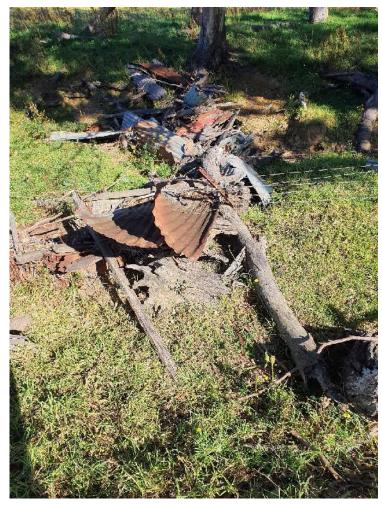

- Systematic dumping was observed along Elladale Road including construction and demolition materials (MRP 65; plates 74 to 76, MRP 67; plate 78, MRP 70; plate 81 and MNP 76; plates 86 to 88).
- Several stockpiles were noted along Elladale Road (MRP 59; plate 67, MRP60; plates 68 and 69, MRP 61 to 63; plates 71 and 72).
- Farm dams were scattered throughout the area, the majority of which were observed to have embankments constructed from locally derived material. One dam embankment was noted to contain building rubble.
- Several timber power pole alignments were encountered.
- There were several houses in this area (i.e. along Brooks Point Road) some of which may be derelict and many of which were of the age which would indicate that hazardous building materials may be present.