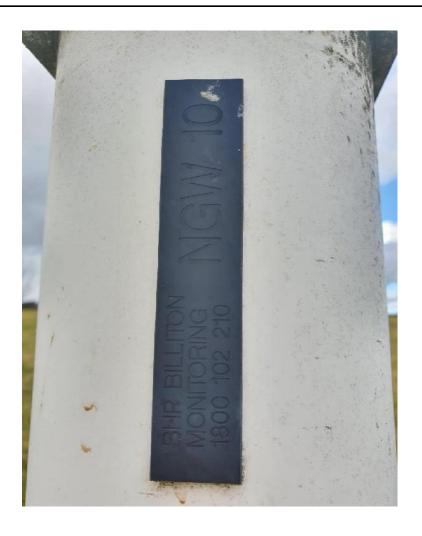

- Farm dams were scattered throughout the area, the majority of which, from inspection of the surface, appeared to have embankments constructed from locally derived material.
- Localised dumping was observed in some gullies and areas of the site which had not been secured, such as along the western portion near the Nepean River (MRP 5; plate 5, MRP12; plates 13 and 14, MRP 15 and 6; plates 17 to 21, MRP 45; plate 52) and to the rear (southern end) of lots on the eastern side of Macquariedale Road (MRP 51; plate 58, MRP 54; plates 61 and 62, MRP 56; plate 64).
- There were several houses in this area, some of which were derelict (MRP 38; plate 45) and many
  of which were of the age which would indicate that hazardous building materials may be present.
- Three monitoring bores belonging to BHP Billiton or South32 were observed on this portion of the site (MRP 8; plates 8 and 9, MRP28; plate 33 and MRP 53; plate 60).
- Several informal dirt bike tracks were noted throughout the site (MRP 2; plate 2).
- An underground water system linking water troughs was present on some portions of the site.
   These pipe networks are sometimes known to be made of asbestos cement, this was not confirmed during the inspection.
- Several timber power pole alignments were encountered. The bases of the pole are typically treated with pesticides and the poles themselves treated with chemicals to prevent corrosion which can impact surrounding soils.
- An area of possible livestock burial was observed in the northern portion (MRP30; plate 35).

NP: Not provided

The above recorded bores do not include any previously used by BHP Billiton or South32 which are present in the general region (refer to Section 7 for bores sighted on site). Whilst no groundwater depth information was made available for registered groundwater bores on, and near the site, observed geology, bore depths and installation details indicate saline groundwater is present in primarily sandstones at depths of more than 50 m.