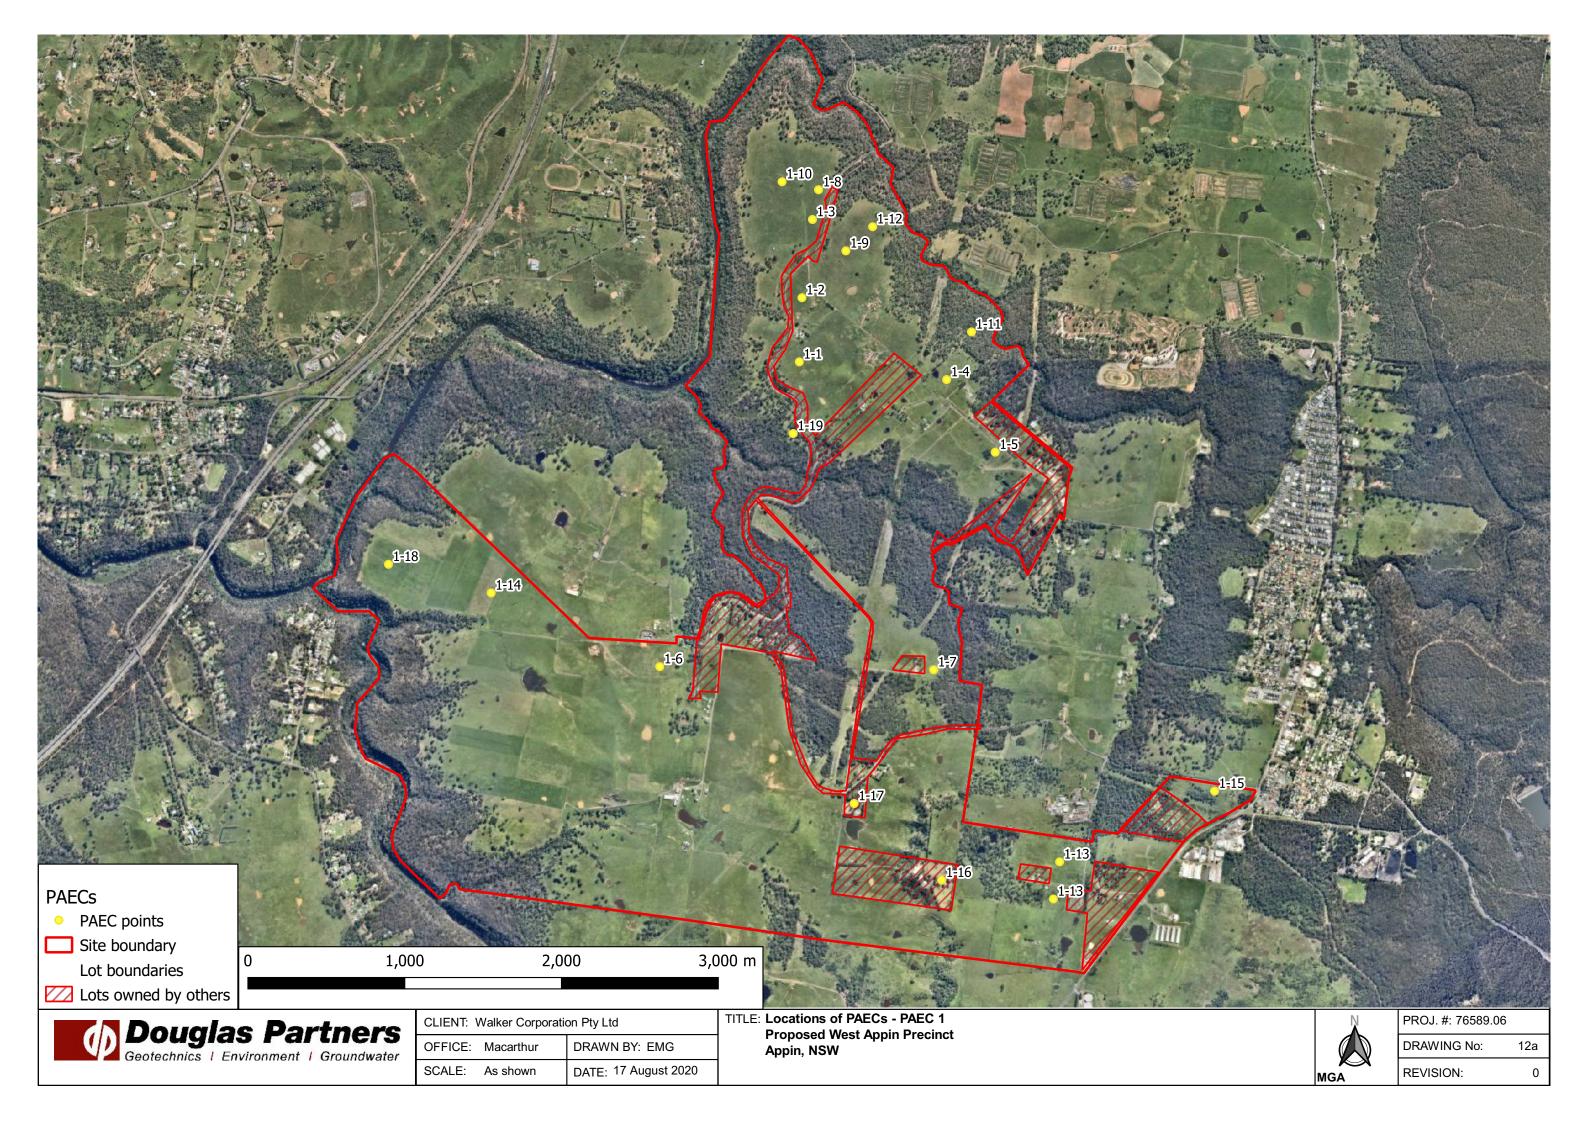

#### 9. Potential Areas of Environmental Concern

The findings of the desk top study and the site walk over were reviewed to identify whether or not key features and MRP are potential areas of environmental concern (PAEC) which warrant further investigation. If any of the PAEC indicate the potential for widespread contamination, then the need for further investigation to inform rezoning was considered. If PAEC were considered indicative of potential localised contamination, further investigations would be required to inform future Development Applications (DA).

No evidence of significant widespread potential contamination was observed in the desk top study or the site walk over. Table B.1 in Appendix B presents the key features and MRP that were identified as requiring further investigation and Table B.2. shows these grouped into PAEC categories, which can be summarised into twelve PAEC categories as follows in Table 6.

The PAEC category types observed at the site are typical of such similar sites in the general region. A total of 280 individual PAECs were recorded across the site. Of the 280 individual PAEC, the two most common types were farm dams (40%) and current and historical structures (25%). The location of each PAEC is shown on Drawings 12a to g, Appendix A.